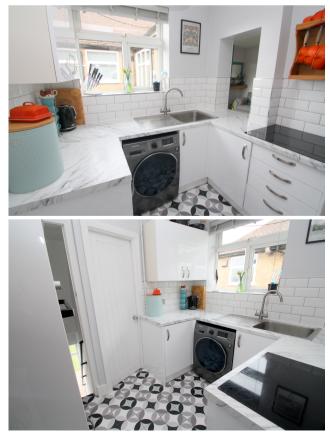

#### Kitchen

Side aspect UPVC double glazed window, range of modern fitted units at eye and base level, roll edged worktops, sink drainer unit, built-in oven and hob, space for washing machine, partly tiled walls, tiled floor.