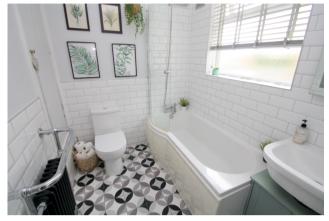

#### Bathroom

Side aspect UPVC double glazed window, panel enclosed shower bath, low level W.C, wash hand basin inset to cabinet, heated towel rail, cupboard housing boiler, partly tiled walls and floor.