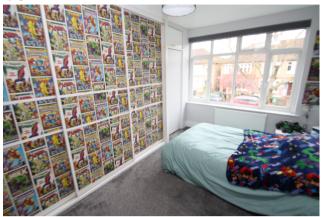

#### Bedroom 1

Front aspect UPVC double glazed window, light and power points, radiator, range of built-in wardrobes, cupboard housing meters, access to boarded loft space by pull-down ladder.

**Bedroom 2** Front aspect UPVC double glazed window, light and power points, radiator, built-in wardrobes.