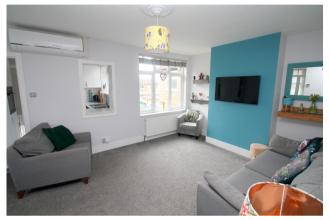

#### Lounge/Diner

Rear and side aspect UPVC double glazed windows, light and power points, radiator, TV point.