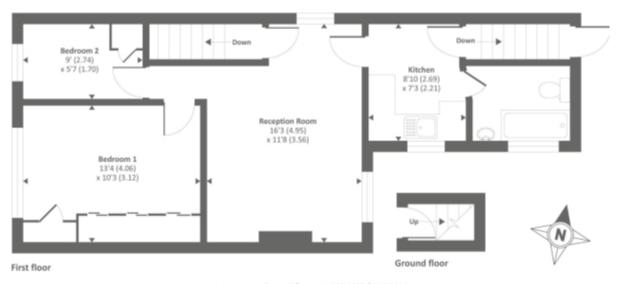

## FLOORPLAN

Approx. gross internal floor area 573 SQFT / 53.2 SQM Approx. gross external floor area 687 SQFT / 63.8 SQM

127a, High Street, Staines-upon-Thames, TW18 4PD 01784 451458 staines@gregory-brown.co.uk