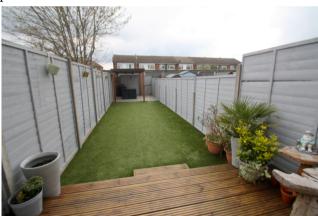

# Rear Garden

Decking area nearest to property, mainly laid to artificial lawn, further patio area. Enclosed by woodpanel fencing with gated rear access. Outside power point.