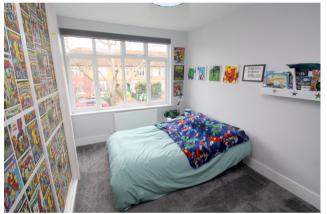

#### Bedroom 1

Front aspect UPVC double glazed window, light and power points, radiator, range of built-in wardrobes, cupboard housing meters, access to boarded loft space by pull-down ladder.

**Bedroom 2** Front aspect UPVC double glazed window, light and power points, radiator, built-in wardrobes.