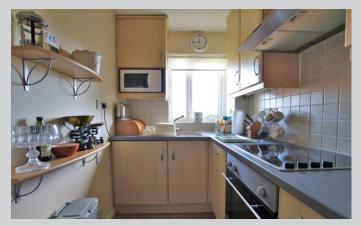

## 74, Acorn Drive Wokingham RG40 1EQ

A bright and airy first floor maisonette in the very popular Acorn Drive retirement development, located a few hundred yards from Waitrose and the town centre. The accommodation which amounts to 541 sq ft comprises: private ground floor entrance hall, private staircase to the first floor, large south west facing lounge / dining room. Double bedroom with fitted wardrobes, refitted kitchen with integrated appliances and shower room. There is ample parking, a communal residents lounge and laundry. There is an annual service charge of circa £1800.