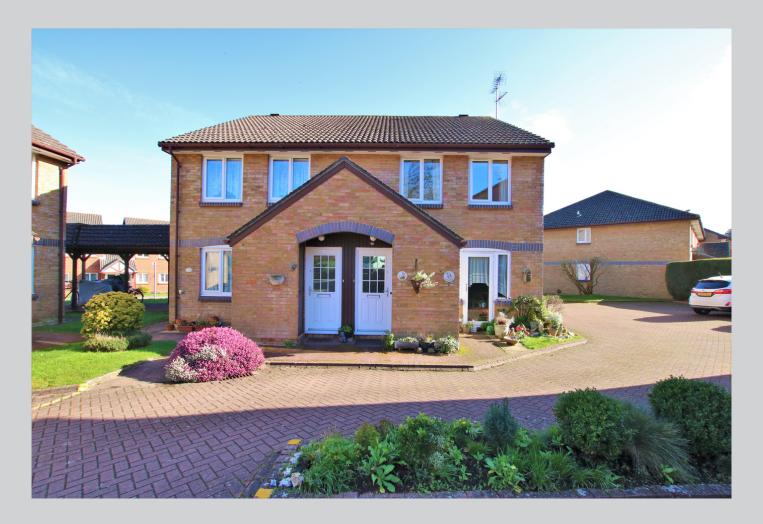

## 74, Acorn Drive Wokingham RG40 1EQ

A bright and airy first floor maisonette in the very popular Acorn Drive retirement development, located a few hundred yards from Waitrose and the town centre. The accommodation which amounts to 541 sq ft comprises: private ground floor entrance hall, private staircase to the first floor, large south west facing lounge / dining room. Double bedroom with fitted wardrobes, refitted kitchen with integrated appliances and shower room. There is ample parking, a communal residents lounge and laundry. There is an annual service charge of circa £1800.