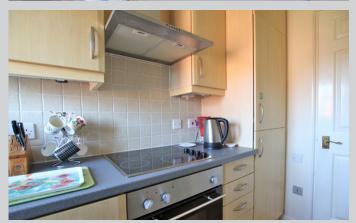

## 74, Acorn Drive Wokingham RG40 1EQ

A bright and airy first floor maisonette in the very popular Acorn Drive retirement development, located a few hundred yards from Waitrose and the town centre. The accommodation which amounts to 541 sq ft comprises: private ground floor entrance hall, private staircase to the first floor, large south west facing lounge / dining room. Double bedroom with fitted wardrobes, refitted kitchen with integrated appliances and shower room. There is ample parking, a communal residents lounge and laundry. There is an annual service charge of circa £1800.