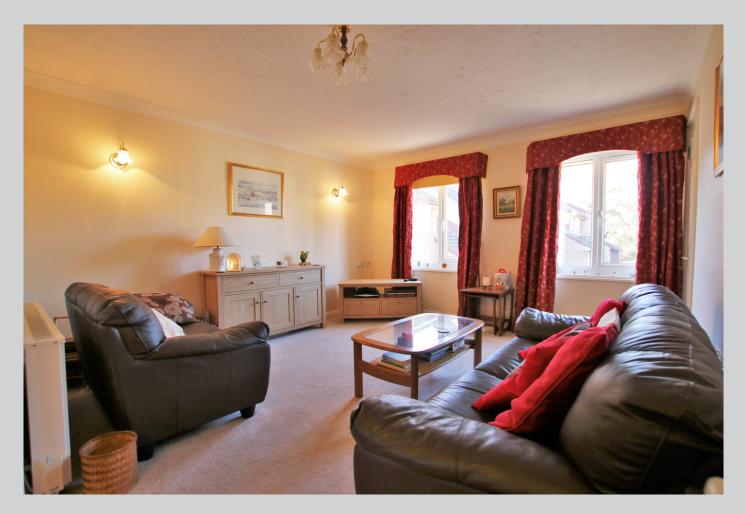

## 74, Acorn Drive Wokingham RG40 1EQ

A bright and airy first floor maisonette in the very popular Acorn Drive retirement development, located a few hundred yards from Waitrose and the town centre. The accommodation which amounts to 541 sq ft comprises: private ground floor entrance hall, private staircase to the first floor, large south west facing lounge / dining room. Double bedroom with fitted wardrobes, refitted kitchen with integrated appliances and shower room. There is ample parking, a communal residents lounge and laundry. There is an annual service charge of circa £1800.