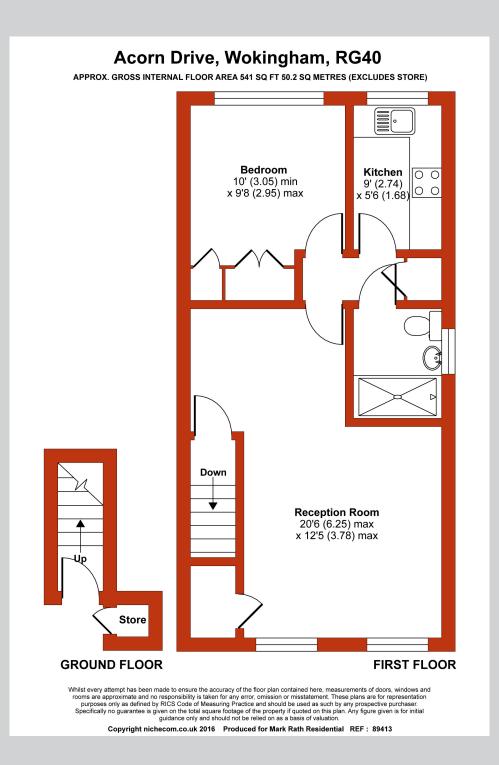

## 74, Acorn Drive Wokingham RG40 1EQ

A bright and airy first floor maisonette in the very popular Acorn Drive retirement development, located a few hundred yards from Waitrose and the town centre. The accommodation which amounts to 541 sq ft comprises: private ground floor entrance hall, private staircase to the first floor, large south west facing lounge / dining room. Double bedroom with fitted wardrobes, refitted kitchen with integrated appliances and shower room. There is ample parking, a communal residents lounge and laundry. There is an annual service charge of circa £1800.