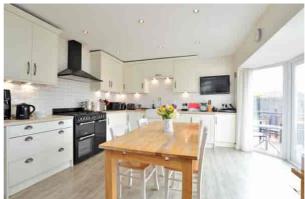

### Description

A traditional, bay fronted, detached house, positioned on a generous plot in this sought after location. The accommodation includes reception hall, living room with feature wood burner, home office/family room, an impressive kitchen/dining room opening out to the sun terrace, separate utility room, and a cloakroom. Upstairs there are 3 bedrooms and a bathroom. Outside, there is a gravelled driveway providing parking for 2-3 cars, gardens to the side and rear, and a wrap around decked seating area. The property further benefits from gas central heating and double glazing. Cheltenham Borough Council Tax Band D.