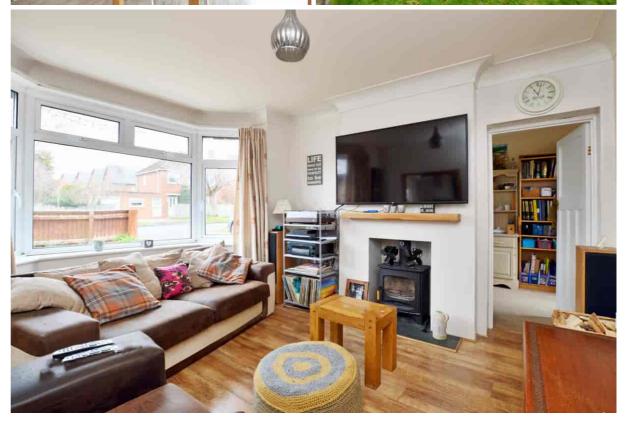

### Description

A traditional, bay fronted, detached house, positioned on a generous plot in this sought after location. The accommodation includes reception hall, living room with feature wood burner, home office/family room, an impressive kitchen/dining room opening out to the sun terrace, separate utility room, and a cloakroom. Upstairs there are 3 bedrooms and a bathroom. Outside, there is a gravelled driveway providing parking for 2-3 cars, gardens to the side and rear, and a wrap around decked seating area. The property further benefits from gas central heating and double glazing. Cheltenham Borough Council Tax Band D.