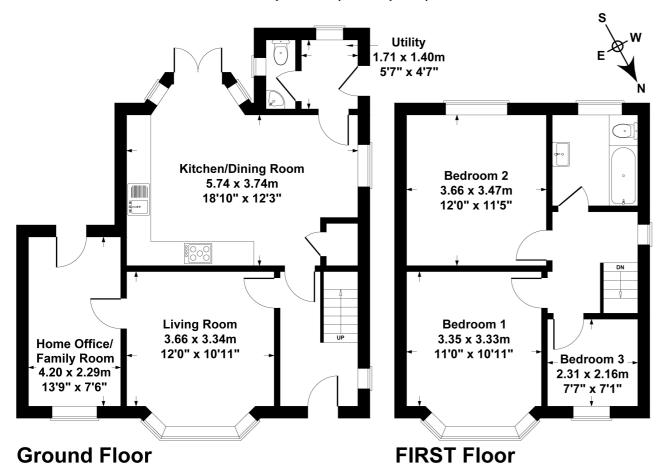

# Approximate Gross Internal Area 101 sq. metres (1087 sq. feet)

### SKETCH PLAN FOR ILLUSTRATIVE PURPOSES ONLY

All measurements walls, doors, windows, fittings and appliances, their sizes and locations, are shown conventionally and are approximate only. They cannot be regarded as being a representation by the seller, his agent, the illustrator or Connor and Company