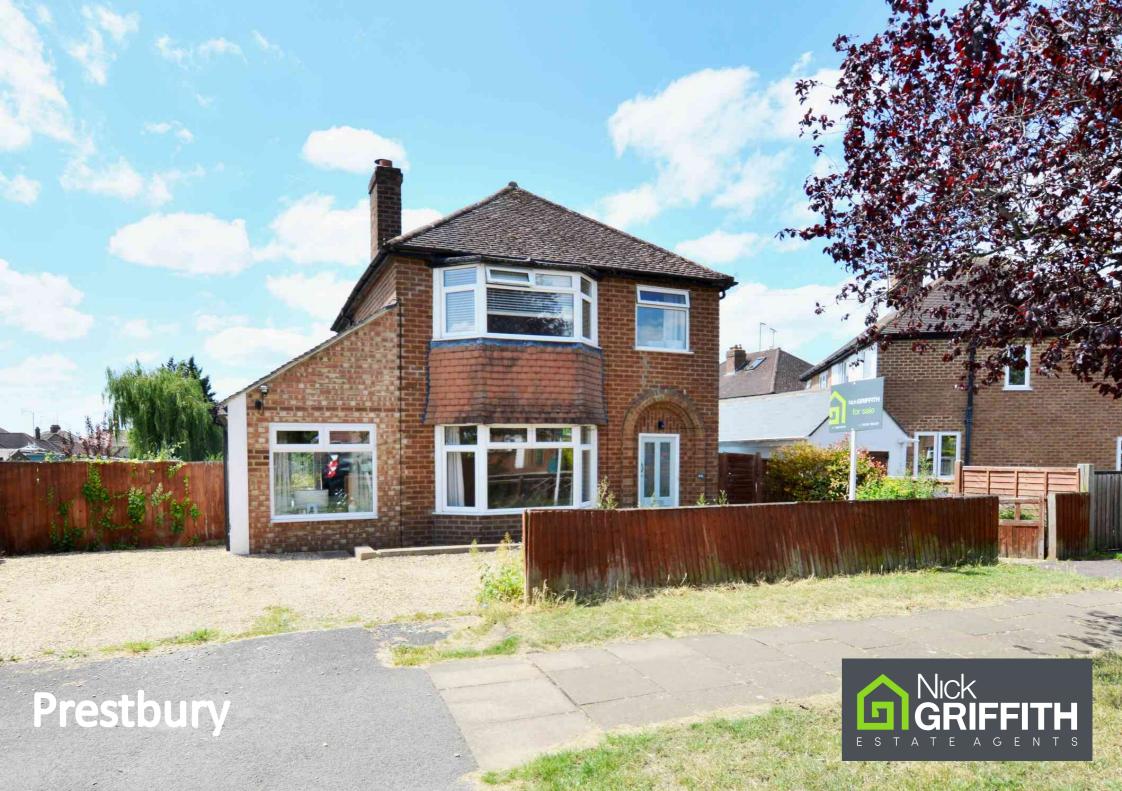

# **Prestbury**

# Welland Lodge Road, Prestbury, Cheltenham, GL52 3EZ £450,000 Freehold

A 3 bedroom, detached house, with a good size southwest facing garden, situated close to Prestbury village and the town centre.

Reception hall • bay fronted living room • home office/family room • kitchen/dining room • utility room • cloakroom • 3 bedrooms • bathroom • driveway • good size garden • gas central heating & double glazing

### Description

A traditional, bay fronted, detached house, positioned on a generous plot in this sought after location. The accommodation includes reception hall, living room with feature wood burner, home office/family room, an impressive kitchen/dining room opening out to the sun terrace, separate utility room, and a cloakroom. Upstairs there are 3 bedrooms and a bathroom. Outside, there is a gravelled driveway providing parking for 2-3 cars, gardens to the side and rear, and a wrap around decked seating area. The property further benefits from gas central heating and double glazing. Cheltenham Borough Council Tax Band D.