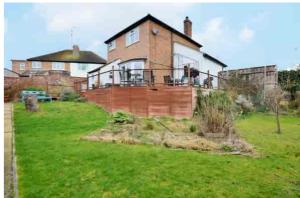

### Description

A traditional, bay fronted, detached house, positioned on a generous plot in this sought after location. The accommodation includes reception hall, living room with feature wood burner, home office/family room, an impressive kitchen/dining room opening out to the sun terrace, separate utility room, and a cloakroom. Upstairs there are 3 bedrooms and a bathroom. Outside, there is a gravelled driveway providing parking for 2-3 cars, gardens to the side and rear, and a wrap around decked seating area. The property further benefits from gas central heating and double glazing. Cheltenham Borough Council Tax Band D.