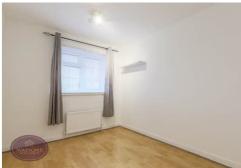

### **Bedroom 2**

3.4m x 2.44m (11' 2" x 8' 0") UPVC double glazed window to the front, radiator and laminate wood flooring.