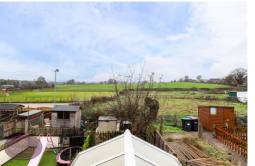

#### Bedroom 1

4.5m x 2.52m (14' 9" x 8' 3") UPVC double glazed window to the rear with open views and radiator.

#### **Outside**

To the front of the property is a tarmacadam driveway with space for 2 vehicles and flower bed border with a range of plants and shrubs. The rear garden is enclosed by timber fencing to the perimeter with gated access to the side and comprises paved patio areas and flower bed borders with a range of trees, plants and shrubs.