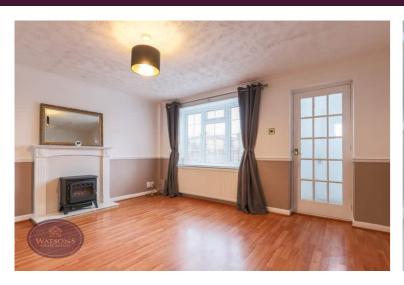

# Lounge

4.33m x 4.31m (14' 2" x 14' 2") UPVC double glazed window to the front, feature fireplace surround with electric fire and laminate wood flooring. Door to the dining kitchen and stairs to the first floor.