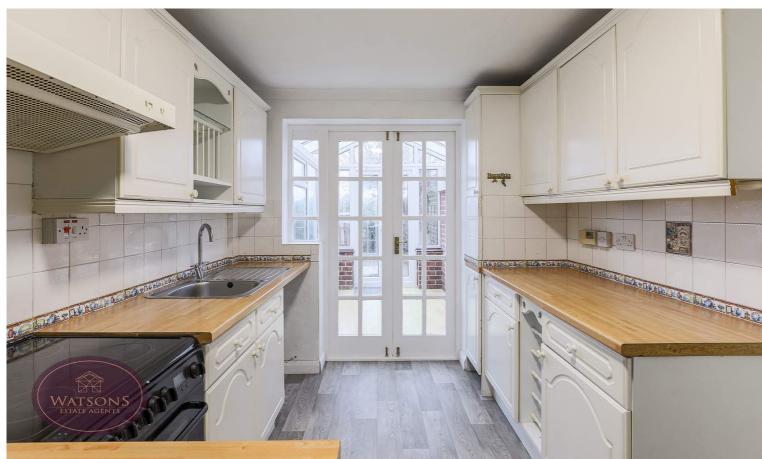

## **Dining Kitchen**

4.49m x 2.53m (14' 9" x 8' 4") A range of matching wall & base units with worksurfaces incorporating an inset stainless steel sink & drainer unit. Space for cooker with extractor over, plumbing for washing machine, radiator, laminate wood flooring and partly tiled walls. Glass paned double doors leading to the conservatory.

# Conservatory

2.89m x 1.92m (9' 6" x 6' 4") Brick and double glazed uPVC construction, radiator and French doors to the rear garden.