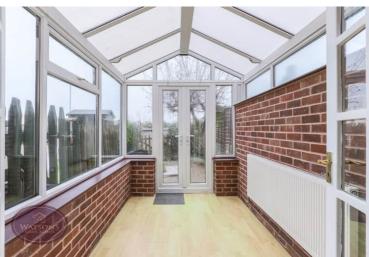

# Conservatory

2.89m x 1.92m (9' 6" x 6' 4") Brick and double glazed uPVC construction, radiator and French doors to the rear garden.