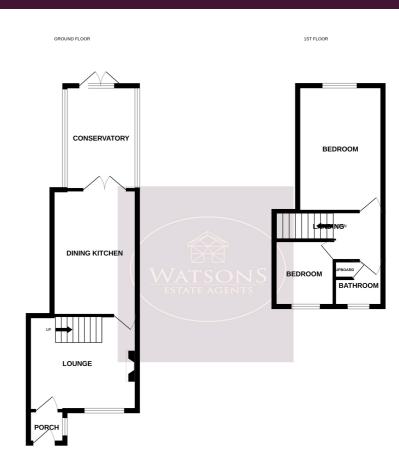

### **Ground Floor**

### **Entrance Porch**

UPVC double glazed window to the side and entrance door to the front. Door to the lounge.

# Lounge

4.33m x 4.31m (14' 2" x 14' 2") UPVC double glazed window to the front, feature fireplace surround with electric fire and laminate wood flooring. Door to the dining kitchen and stairs to the first floor.

## **Dining Kitchen**

4.49m x 2.53m (14' 9" x 8' 4") A range of matching wall & base units with worksurfaces incorporating an inset stainless steel sink & drainer unit. Space for cooker with extractor over, plumbing for washing machine, radiator, laminate wood flooring and partly tiled walls. Glass paned double doors leading to the conservatory.

# Conservatory

2.89m x 1.92m (9' 6" x 6' 4") Brick and double glazed uPVC construction, radiator and French doors to the rear garden.

#### **First Floor**

### Landing

Doors to both bedrooms and the bathroom, access to the attic.

Whilst every attempt, has been made to ensure the accuracy of the floorplan contained here, measurements of doors, undoors, nones and any objects, nones and any objects in the attempt of the control of

#### Bedroom 1

4.5m x 2.52m (14' 9" x 8' 3") UPVC double glazed window to the rear with open views and radiator.

### **Bedroom 2**

3.4m x 2.44m (11' 2" x 8' 0") UPVC double glazed window to the front, radiator and laminate wood flooring.

### **Bathroom**

White 3 piece suite comprising wc, pedestal sink and panelled bath with electric shower over. Airing cupboard housing the combination boiler, partly tiled walls and obscured uPVC double glazed window to the front.