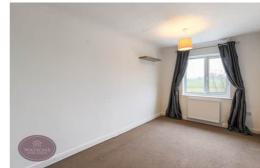

#### Bedroom 1

4.5m x 2.52m (14' 9" x 8' 3") UPVC double glazed window to the rear with open views and radiator.

### **Bedroom 2**

3.4m x 2.44m (11' 2" x 8' 0") UPVC double glazed window to the front, radiator and laminate wood flooring.