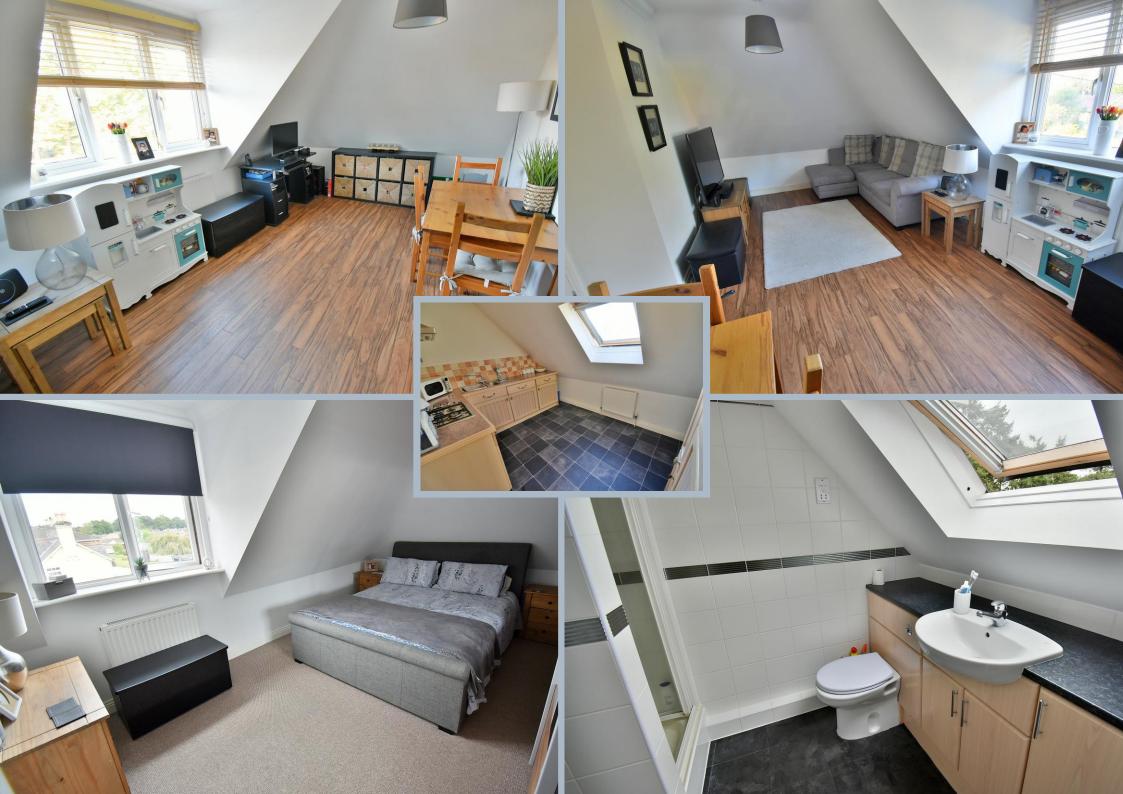

This well-proportioned top floor apartment is the only apartment located on the second floor and is offered in immaculate condition. The property is conveniently located for amenities.

- A two double bedroom top floor apartment with allocated parking
- Communal entrance hall with a private staircase giving access to Flat 6
- Spacious 13ft **entrance hall** with entry phone intercoms system and a loft hatch giving access to a loft space
- 22ft Lounge/dining room with ample space for a large sofa and dining table and chairs
- Generous sized **kitchen** incorporating ample worktops, a good range of units, integrated oven, hob and extractor, washing machine, dishwasher, fridge/freezer, attractive tiled splashbacks and a double glazed Velux roof window
- Bedroom one is a generous sized double bedroom
- En-suite shower room finished in a white suite incorporating a corner shower cubicle, wc, with concealed cistern, wash hand basin with vanity storage beneath and fully tiled walls
- Bedroom two is also a double bedroom
- Large 13ft **family bathroom** finished in a white suite incorporating a panelled bath with mixer taps and shower attachment, wc with concealed cistern, wash hand basin with vanity storage beneath, additional vanity storage and partly tiled walls
- One allocated parking space, with an area designated for visitors parking
- Further benefits include double glazing, a gas-fired heating system and entry phone intercoms system