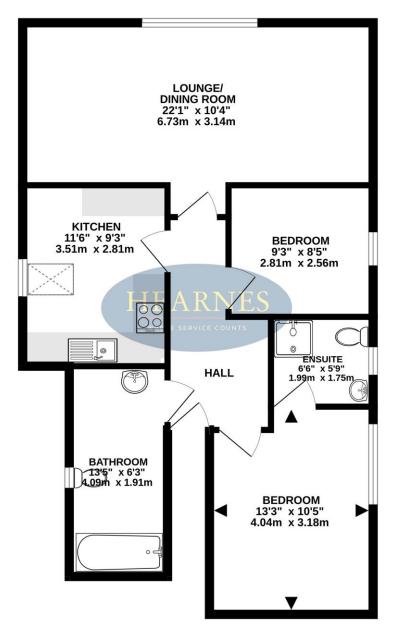

This well-proportioned top floor apartment is the only apartment located on the second floor and is offered in immaculate condition. The property is conveniently located for amenities.

- A two double bedroom top floor apartment with allocated parking
- Communal entrance hall with a private staircase giving access to Flat 6
- Spacious 13ft **entrance hall** with entry phone intercoms system and a loft hatch giving access to a loft space
- 22ft Lounge/dining room with ample space for a large sofa and dining table and chairs
- Generous sized **kitchen** incorporating ample worktops, a good range of units, integrated oven, hob and extractor, washing machine, dishwasher, fridge/freezer, attractive tiled splashbacks and a double glazed Velux roof window
- Bedroom one is a generous sized double bedroom
- En-suite shower room finished in a white suite incorporating a corner shower cubicle, wc, with concealed cistern, wash hand basin with vanity storage beneath and fully tiled walls
- Bedroom two is also a double bedroom
- Large 13ft **family bathroom** finished in a white suite incorporating a panelled bath with mixer taps and shower attachment, wc with concealed cistern, wash hand basin with vanity storage beneath, additional vanity storage and partly tiled walls
- One allocated parking space, with an area designated for visitors parking
- Further benefits include double glazing, a gas-fired heating system and entry phone intercoms system

#### TOTAL FLOOR AREA : 750 sq.ft. (69.7 sq.m.) approx.

Whilst every attempt has been made to ensure the accuracy of the floorplan contained here, measurements of dors, windows, rooms and any other items are approximate and no responsibility is taken for any error, omission or mis-statement. This plan is for ullistrative purposes only and should be used as such by any prospective purchaser. The services, systems and appliances shown have not been tested and no guarantee as to their operability or efficiency can be given. Made with Metropix 62024