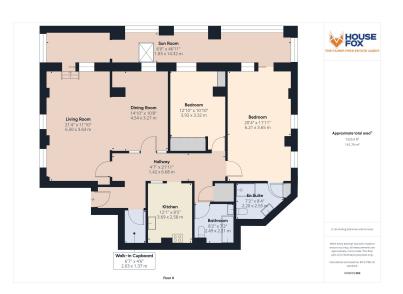

#### **ROOM DESCRIPTIONS**

# **Communal Hallway**

Lift (or stairs) to all floors

## Main Door to Apartment

Large store cupboard next to the apartment front door only for this apartment.

# Hallway

Doors to all rooms, storage cupboard housing shelving and hang rails. Secure entry phone system.

# Living Room/Diner

21' 4" x 11' 10" (6.50m x 3.61m) Double glazed windows with side and front aspect, obscure french doors opening onto hallway, wood effect sliding doors opening onto sun room, opens into dining room area

# **Dining Room Area**

Opening into the living room and door access to hallway

#### Sun Room

46' 11" x 6' 0" (14.30m x 1.83m) Double glazed windows across property front with panoramic views of Weston sea front. Personal lift and also ladder up to store/hobby rooms in the roof

#### Kitchen

12' 1" x 8' 5" (3.68m x 2.57m) range of wall and base units with granite worktops over, electric hob with extractor hood over; eye level electric double oven and grill, spaces for dishwasher, washing machine and fridge freezer, inset stainless steel sink/drainer.

## Master Bedroom

20' 4"  $\times$  11' 11" (6.20m  $\times$  3.63m) Double glazed window with side aspect onto Weston hillside, sliding doors opening onto sun room; built in storage; door to en suite

#### **Ensuite**

8' 4" x 7' 2" (2.54m x 2.18m) Double shower with attachment over, pedestal wash basin, low level WC, bidet, heated towel rail.

#### **Bedroom Two**

12' 10" x 10' 10" (3.91m x 3.30m) Double glazed window with aspect onto Sun room and views of Weston sea front, built in storage cupboard, built in double wardrobe with sliding doors.

#### **Bathroom**

8' 2" x 7' 2" (2.49m x 2.18m) Jacuzzi bath with shower over, low level WC, pedestal wash basin with mixer taps over, bidet, heated towel rail.