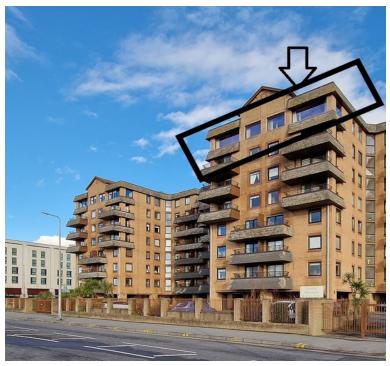

# 702 Carlton Mansions, Beach Road, Weston-Super-Mare, Somerset. BS23 1SW

£365,000 Leasehold

**FOR SALE** 

Carlton Mansions is set within minutes walk of Weston town centre, with restaurant's, bars and beach. Access to the apartment building is via a secure gated entrance to the rear. There are two covered parking spaces situated near to the entrance door which leads into a communal foyer with 2 lifts and a staircase providing access to this 7th Floor apartment. This top floor apartment offers a large living space consisting of two double bedrooms with the main bedroom having great views and an en suite shower room with WC and wash basin; separate kitchen with a range of wall and base units with granite worktops over, electric hob with extractor hood over; eye level double electric oven and grill, spaces for dishwasher, washing machine and fridge freezer, inset stainless steel sink/drainer. The main bathroom offers WC, bidet, spa bath with shower over. The main living room is a great size with open access to the dining room and both rooms having doors to the hallway; there is also a door to the large sun room which stretches across the entire front of the property and has some of the best views we have ever seen from a Weston property. Other benefits will include a large store cupboard in the apartment, another large store cupboard in the hallway outside the apartment door and two allocated and covered parking spaces near the entrance door. A further benefit which we have never seen before is the apartment having its own private lift which goes up into the roof giving a big storage room and also a hobby room. We believe this penthouse apartment is the largest in the Carlton Mansions buildings and really must be viewed to appreciate what is on offer here.