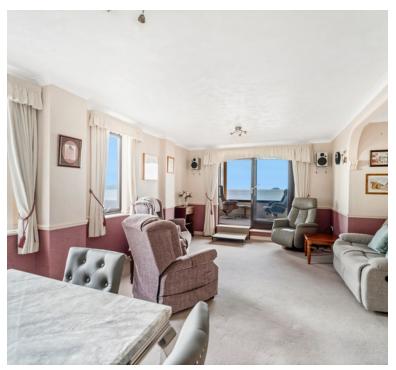

# Living Room/Diner

21' 4" x 11' 10" (6.50m x 3.61m) Double glazed windows with side and front aspect, obscure french doors opening onto hallway, wood effect sliding doors opening onto sun room, opens into dining room area

# **Dining Room Area**

Opening into the living room and door access to hallway