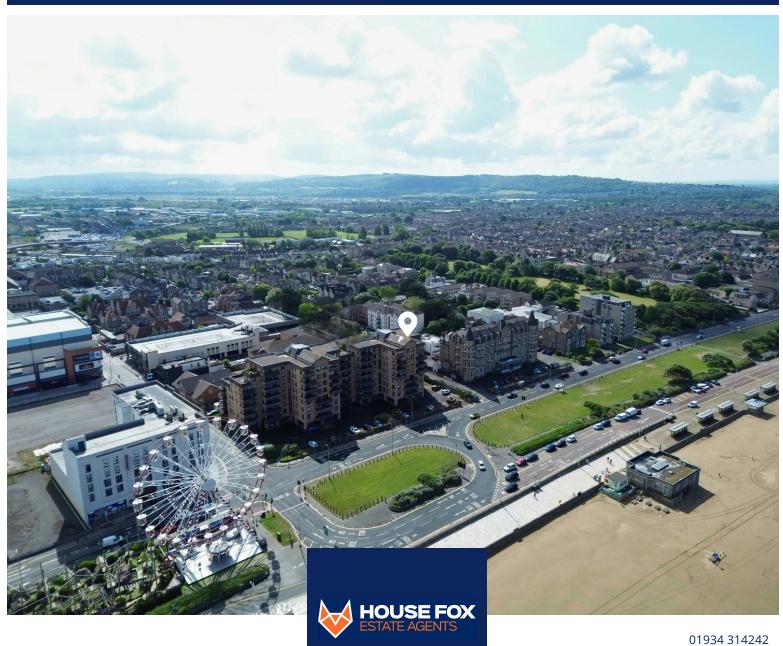

Carlton Mansions is set within minutes walk of Weston town centre, with restaurant's, bars and beach. Access to the apartment building is via a secure gated entrance to the rear. There are two covered parking spaces situated near to the entrance door which leads into a communal foyer with 2 lifts and a staircase providing access to this 7th Floor apartment. This top floor apartment offers a large living space consisting of two double bedrooms with the main bedroom having great views and an en suite shower room with WC and wash basin; separate kitchen with a range of wall and base units with granite worktops over, electric hob with extractor hood over; eye level double electric oven and grill, spaces for dishwasher, washing machine and fridge freezer, inset stainless steel sink/drainer. The main bathroom offers WC, bidet, spa bath with shower over. The main living room is a great size with open access to the dining room and both rooms having doors to the hallway; there is also a door to the large sun room which stretches across the entire front of the property and has some of the best views we have ever seen from a Weston property. Other benefits will include a large store cupboard in the apartment, another large store cupboard in the hallway outside the apartment door and two allocated and covered parking spaces near the entrance door. A further benefit which we have never seen before is the apartment having its own private lift which goes up into the roof giving a big storage room and also a hobby room. We believe this penthouse apartment is the largest in the Carlton Mansions buildings and really must be viewed to appreciate what is on offer here.