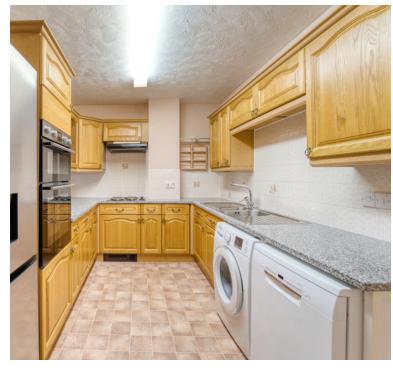

#### Kitchen

12' 1" x 8' 5" (3.68m x 2.57m) range of wall and base units with granite worktops over, electric hob with extractor hood over; eye level electric double oven and grill, spaces for dishwasher, washing machine and fridge freezer, inset stainless steel sink/drainer.