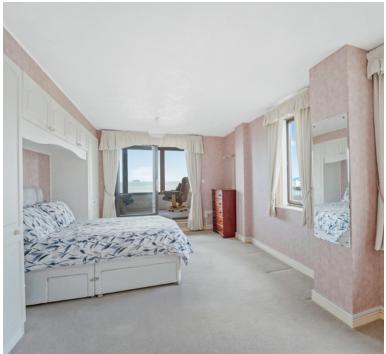

## Master Bedroom

20' 4"  $\times$  11' 11" (6.20m  $\times$  3.63m) Double glazed window with side aspect onto Weston hillside, sliding doors opening onto sun room; built in storage; door to en suite

#### **Ensuite**

8' 4" x 7' 2" (2.54m x 2.18m) Double shower with attachment over, pedestal wash basin, low level WC, bidet, heated towel rail.