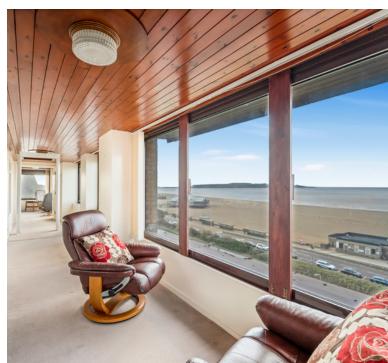

#### Sun Room

46' 11" x 6' 0" (14.30m x 1.83m) Double glazed windows across property front with panoramic views of Weston sea front. Personal lift and also ladder up to store/hobby rooms in the roof