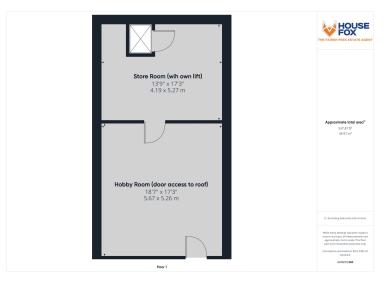

#### Store Room

17' 3" x 13' 9" (5.26m x 4.19m) Has personal lift or foldup steps to sun room; door to further hobby room

### **Hobby Room**

 $18' 7" \times 17' 3" (5.66m \times 5.26m)$  Door through to rear emergency exit.