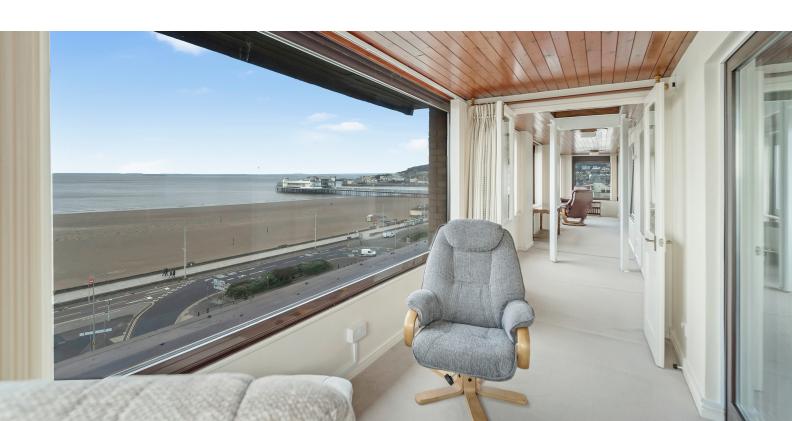

#### Sun Room

46' 11" x 6' 0" (14.30m x 1.83m) Double glazed windows across property front with panoramic views of Weston sea front. Personal lift and also ladder up to store/hobby rooms in the roof

## Master Bedroom

20' 4"  $\times$  11' 11" (6.20m  $\times$  3.63m) Double glazed window with side aspect onto Weston hillside, sliding doors opening onto sun room; built in storage; door to en suite