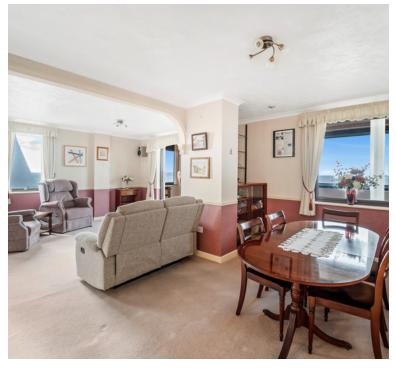

# Living Room/Diner

21' 4" x 11' 10" (6.50m x 3.61m) Double glazed windows with side and front aspect, obscure french doors opening onto hallway, wood effect sliding doors opening onto sun room, opens into dining room area

# **Dining Room Area**

Opening into the living room and door access to hallway