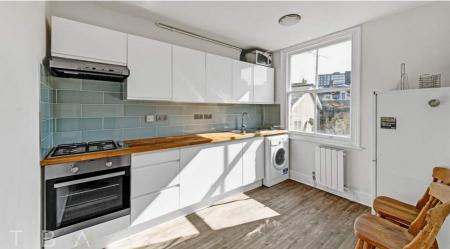

Through the main entrance and up the private flight of stairs you have the newly fitted kitchen, fully fitted with white goods. Adjacent to the kitchen is the spacious lounge complimented with high ceilings, large sash windows and original wooden floorboards. The top floor comprises of two well sized double bedrooms and the brand-new bathroom with shower and bath.