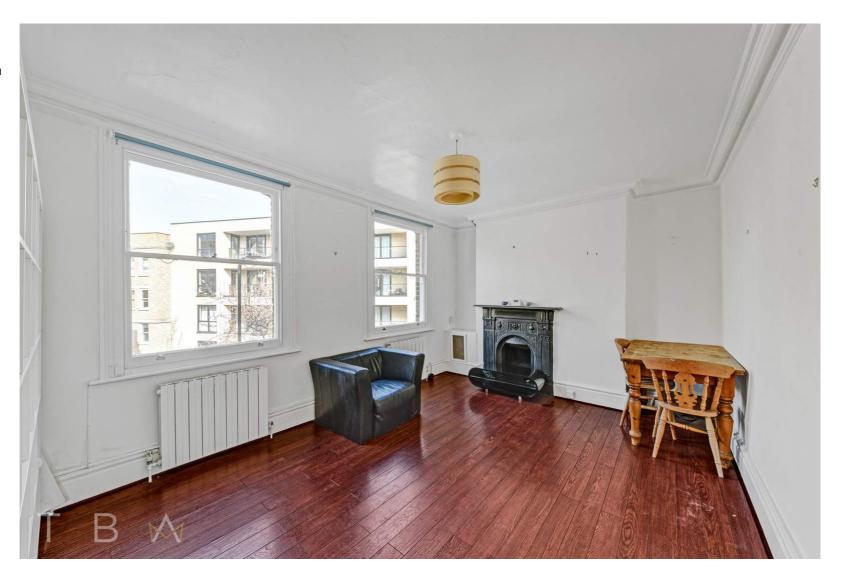

Through the main entrance and up the private flight of stairs you have the newly fitted kitchen, fully fitted with white goods. Adjacent to the kitchen is the spacious lounge complimented with high ceilings, large sash windows and original wooden floorboards. The top floor comprises of two well sized double bedrooms and the brand-new bathroom with shower and bath.