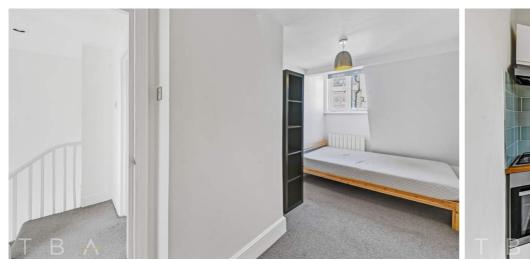

Through the main entrance and up the private flight of stairs you have the newly fitted kitchen, fully fitted with white goods. Adjacent to the kitchen is the spacious lounge complimented with high ceilings, large sash windows and original wooden floorboards. The top floor comprises of two well sized double bedrooms and the brand-new bathroom with shower and bath.