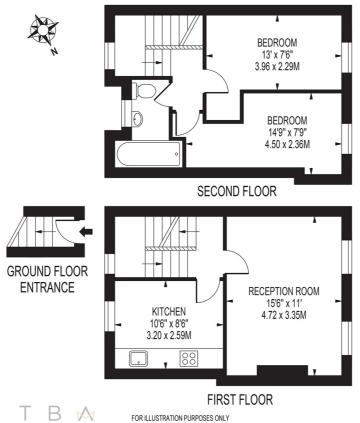

### SYLVERSTER PATH

APPROXIMATE GROSS INTERNAL FLOOR AREA: 666 SQ FT - 61.83 SQ M

THIS FLOOR PLAN SHOULD BE USED AS A GENERAL OUTLINE FOR GUIDANCE ONLY AND DOES NOT CONSTITUTE IN WHOLE OR IN PART AN OFFER OR CONTRACT.
ANY INTERIORIS PREVIOUS ASSETS THE SELECT THE SELECT SERVICES BY INSPECTION, SERVICES, ENCURING AND FULL SURFICE AS TO THE CORRECTNESS OF EACH STATEMENT.
ANY AREA, SHEASTREAMTS OR SHORT ANCE OR LET.