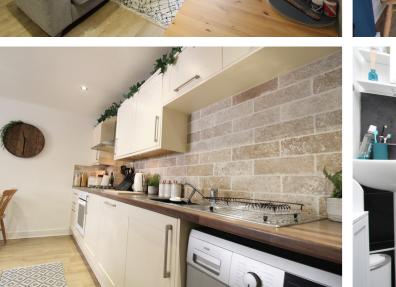

## **FULL DESCRIPTION**

Of interest to a variety of buyers is this charming two bedroom character cottage, situated in the popular village location of Oakworth with excellent access to village amenities and the local primary school. The superbly presented accommodation comprises of an entrance hall, the open plan living room and kitchen has an attractive range of modern base and wall mounted units, integrated oven, hob and extractor fan, electric fire, exposed feature ceiling beams, spacious storage cupboard, double glazed window to the front. To the first floor there are two bedrooms, the master having two double glazed windows to the front. The bathroom has a modern three piece suite comprising of a bath with shower over, EC, wash hand basin, double glazed Velux window. Offered for sale with no onward chain, EPC rating is C.