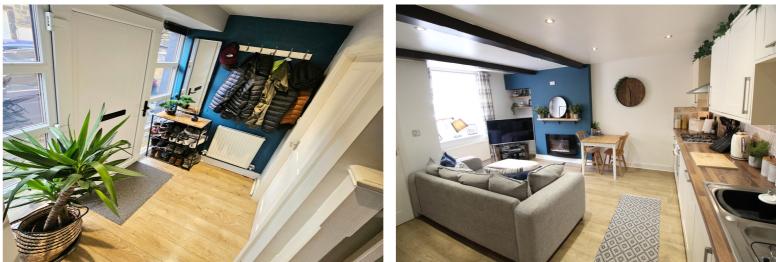

## **FULL DESCRIPTION**

Of interest to a variety of buyers is this charming two bedroom character cottage, situated in the popular village location of Oakworth with excellent access to village amenities and the local primary school. The superbly presented accommodation comprises of an entrance hall, the open plan living room and kitchen has an attractive range of modern base and wall mounted units, integrated oven, hob and extractor fan, electric fire, exposed feature ceiling beams, spacious storage cupboard, double glazed window to the front. To the first floor there are two bedrooms, the master having two double glazed windows to the front. The bathroom has a modern three piece suite comprising of a bath with shower over, EC, wash hand basin, double glazed Velux window. Offered for sale with no onward chain, EPC rating is C.