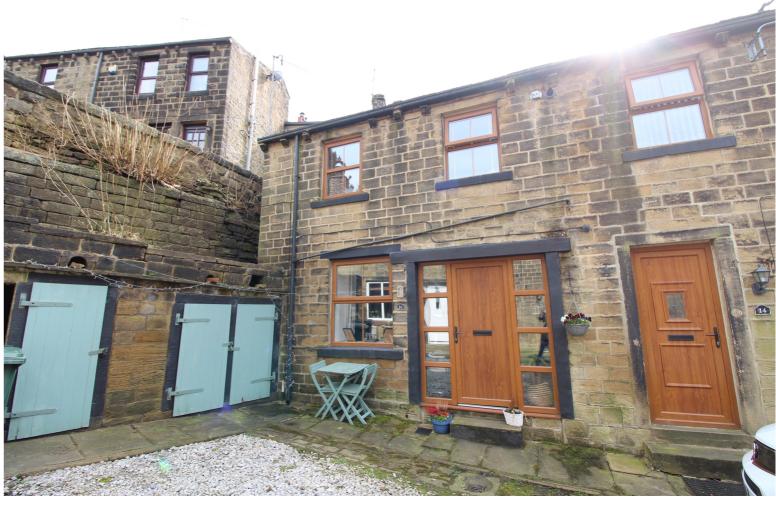

## **SUMMARY**

\*\*A CHARMING 2 BEDROOM CHARACTER COTTAGE, POPULAR VILLAGE LOCATION OF OAKWORTH WITH EXCELLENT ACCESS TO THE PRIMARY SCHOOL!!\*\* Having a modern fitted kitchen & bathroom, character features, G/C/H, D/G - OFFERED FOR SALE WITH NO ONWARD CHAIN!! EPC rating is C.

## **FULL DESCRIPTION**

Of interest to a variety of buyers is this charming two bedroom character cottage, situated in the popular village location of Oakworth with excellent access to village amenities and the local primary school. The superbly presented accommodation comprises of an entrance hall, the open plan living room and kitchen has an attractive range of modern base and wall mounted units, integrated oven, hob and extractor fan, electric fire, exposed feature ceiling beams, spacious storage cupboard, double glazed window to the front. To the first floor there are two bedrooms, the master having two double glazed windows to the front. The bathroom has a modern three piece suite comprising of a bath with shower over, EC, wash hand basin, double glazed Velux window. Offered for sale with no onward chain, EPC rating is C.