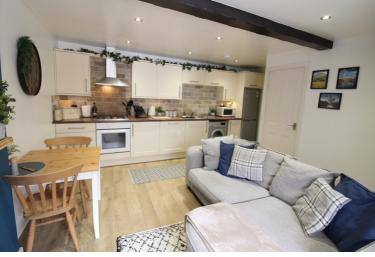

## **FULL DESCRIPTION**

Of interest to a variety of buyers is this charming two bedroom character cottage, situated in the popular village location of Oakworth with excellent access to village amenities and the local primary school. The superbly presented accommodation comprises of an entrance hall, the open plan living room and kitchen has an attractive range of modern base and wall mounted units, integrated oven, hob and extractor fan, electric fire, exposed feature ceiling beams, spacious storage cupboard, double glazed window to the front. To the first floor there are two bedrooms, the master having two double glazed windows to the front. The bathroom has a modern three piece suite comprising of a bath with shower over, EC, wash hand basin, double glazed Velux window. Offered for sale with no onward chain, EPC rating is C.