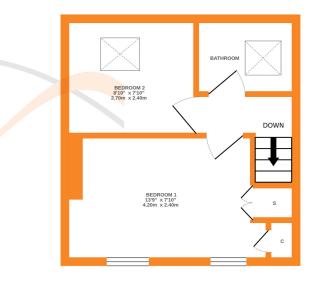

## **FULL DESCRIPTION**

Of interest to a variety of buyers is this charming two bedroom character cottage, situated in the popular village location of Oakworth with excellent access to village amenities and the local primary school. The superbly presented accommodation comprises of an entrance hall, the open plan living room and kitchen has an attractive range of modern base and wall mounted units, integrated oven, hob and extractor fan, electric fire, exposed feature ceiling beams, spacious storage cupboard, double glazed window to the front. To the first floor there are two bedrooms, the master having two double glazed windows to the front. The bathroom has a modern three piece suite comprising of a bath with shower over, EC, wash hand basin, double glazed Velux window. Offered for sale with no onward chain, EPC rating is C.

## 1ST FLOOR

n made to ensure the accuracy of the floorplan contained here, measurements d any other items are approximate and no responsibility is take in or any error, This plan is for illustrative purposes only and should be used as such by any vroces, systems and appliances shown have not been tested and no guarantee as to their operability or efficiency can be given. More with Mertronic 2072