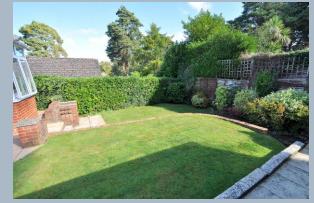

- Two double bedroom detached bungalow with a 55' rear garden
- Entrance hallway
- Kitchen enjoying a dual aspect incorporating ample rolltop work surfaces, a good range of base and wall units, stainless steel sink unit and drainer, attractive tiled splashbacks, integrated oven, hob and extractor, integrated dishwasher and fridge/freezer, recess and plumbing for washing machine, double glazed window overlooking the rear garden and double glazed window and door leading out to the side driveway
- 21' Lounge/dining room with a double glazed window overlooking the rear garden and double glazed internal doors lead through to the conservatory
- 15' **Conservatory** enjoying pleasant views over the rear garden with a radiator allowing for this room to be used all year round, tiled flooring and French doors leading to patio area
- **Bedroom one** is a double bedroom with a double glazed window overlooking the front garden and an excellent range of fitted bedroom furniture
- **Bedroom two** is also a double bedroom with a double glazed window overlooking the front garden and an excellent range of fitted bedroom furniture
- Wet room incorporating a walk-in shower area with chrome raindrop shower head, low level WC, wash hand basin with vanity storage beneath, fully tiled walls and flooring
- The rear garden offers an excellent degree of seclusion, measures 55' x 40' and is beautifully kept. The garden incorporates a large paved patio area and a gravelled area with two areas of tiered well kept lawn and a brick built BBQ. Also within the garden there are two timber storage sheds
- A front gravelled driveway leads up to double wooden gates which lead onto a further area of side driveway
- Further benefits include double glazing, replacement UPVC fascias and soffits, a gas fired central heating system and a security alarm