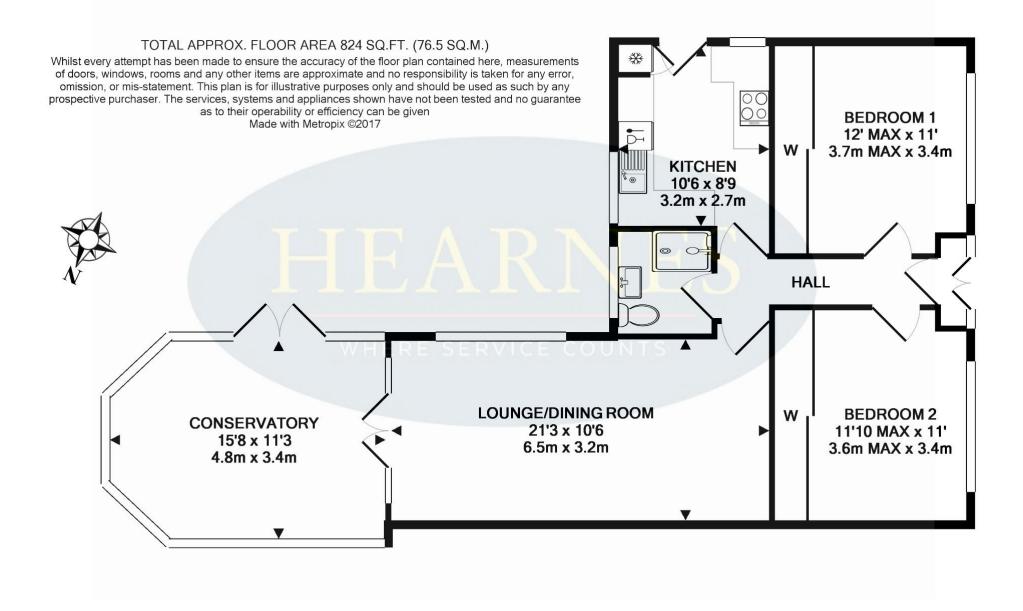

- Two double bedroom detached bungalow with a 55' rear garden
- Entrance hallway
- Kitchen enjoying a dual aspect incorporating ample rolltop work surfaces, a good range of base and wall units, stainless steel sink unit and drainer, attractive tiled splashbacks, integrated oven, hob and extractor, integrated dishwasher and fridge/freezer, recess and plumbing for washing machine, double glazed window overlooking the rear garden and double glazed window and door leading out to the side driveway
- 21' Lounge/dining room with a double glazed window overlooking the rear garden and double glazed internal doors lead through to the conservatory
- 15' **Conservatory** enjoying pleasant views over the rear garden with a radiator allowing for this room to be used all year round, tiled flooring and French doors leading to patio area
- **Bedroom one** is a double bedroom with a double glazed window overlooking the front garden and an excellent range of fitted bedroom furniture
- **Bedroom two** is also a double bedroom with a double glazed window overlooking the front garden and an excellent range of fitted bedroom furniture
- Wet room incorporating a walk-in shower area with chrome raindrop shower head, low level WC, wash hand basin with vanity storage beneath, fully tiled walls and flooring
- The rear garden offers an excellent degree of seclusion, measures 55' x 40' and is beautifully kept. The garden incorporates a large paved patio area and a gravelled area with two areas of tiered well kept lawn and a brick built BBQ. Also within the garden there are two timber storage sheds
- A front gravelled driveway leads up to double wooden gates which lead onto a further area of side driveway
- Further benefits include double glazing, replacement UPVC fascias and soffits, a gas fired central heating system and a security alarm