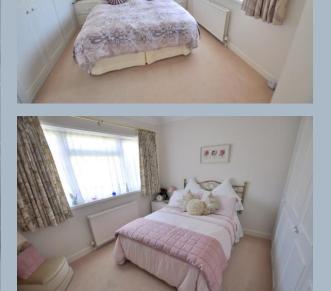

- Two double bedroom detached bungalow with a 55' rear garden
- Entrance hallway
- Kitchen enjoying a dual aspect incorporating ample rolltop work surfaces, a good range of base and wall units, stainless steel sink unit and drainer, attractive tiled splashbacks, integrated oven, hob and extractor, integrated dishwasher and fridge/freezer, recess and plumbing for washing machine, double glazed window overlooking the rear garden and double glazed window and door leading out to the side driveway
- 21' Lounge/dining room with a double glazed window overlooking the rear garden and double glazed internal doors lead through to the conservatory
- 15' **Conservatory** enjoying pleasant views over the rear garden with a radiator allowing for this room to be used all year round, tiled flooring and French doors leading to patio area
- **Bedroom one** is a double bedroom with a double glazed window overlooking the front garden and an excellent range of fitted bedroom furniture
- **Bedroom two** is also a double bedroom with a double glazed window overlooking the front garden and an excellent range of fitted bedroom furniture
- Wet room incorporating a walk-in shower area with chrome raindrop shower head, low level WC, wash hand basin with vanity storage beneath, fully tiled walls and flooring
- The rear garden offers an excellent degree of seclusion, measures 55' x 40' and is beautifully kept. The garden incorporates a large paved patio area and a gravelled area with two areas of tiered well kept lawn and a brick built BBQ. Also within the garden there are two timber storage sheds
- A front gravelled driveway leads up to double wooden gates which lead onto a further area of side driveway
- Further benefits include double glazing, replacement UPVC fascias and soffits, a gas fired central heating system and a security alarm