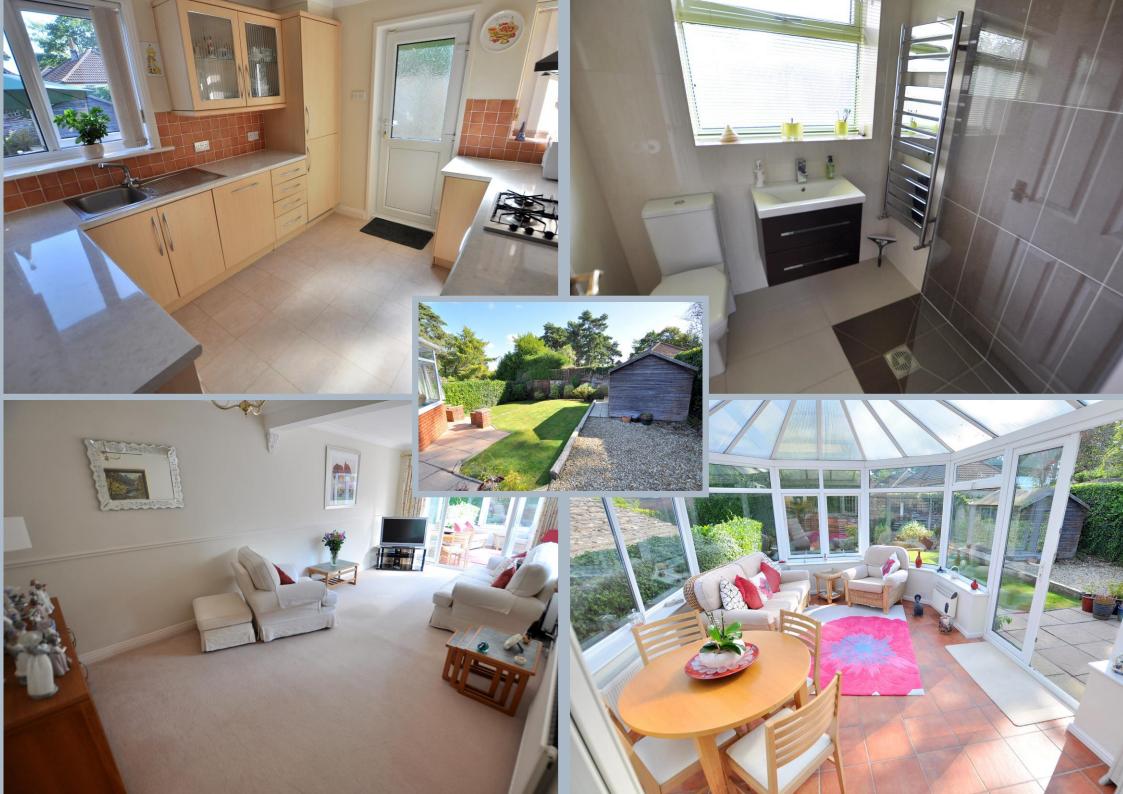

- Two double bedroom detached bungalow with a 55' rear garden
- Entrance hallway
- Kitchen enjoying a dual aspect incorporating ample rolltop work surfaces, a good range of base and wall units, stainless steel sink unit and drainer, attractive tiled splashbacks, integrated oven, hob and extractor, integrated dishwasher and fridge/freezer, recess and plumbing for washing machine, double glazed window overlooking the rear garden and double glazed window and door leading out to the side driveway
- 21' Lounge/dining room with a double glazed window overlooking the rear garden and double glazed internal doors lead through to the conservatory
- 15' **Conservatory** enjoying pleasant views over the rear garden with a radiator allowing for this room to be used all year round, tiled flooring and French doors leading to patio area
- **Bedroom one** is a double bedroom with a double glazed window overlooking the front garden and an excellent range of fitted bedroom furniture
- **Bedroom two** is also a double bedroom with a double glazed window overlooking the front garden and an excellent range of fitted bedroom furniture
- Wet room incorporating a walk-in shower area with chrome raindrop shower head, low level WC, wash hand basin with vanity storage beneath, fully tiled walls and flooring
- The rear garden offers an excellent degree of seclusion, measures 55' x 40' and is beautifully kept. The garden incorporates a large paved patio area and a gravelled area with two areas of tiered well kept lawn and a brick built BBQ. Also within the garden there are two timber storage sheds
- A front gravelled driveway leads up to double wooden gates which lead onto a further area of side driveway
- Further benefits include double glazing, replacement UPVC fascias and soffits, a gas fired central heating system and a security alarm