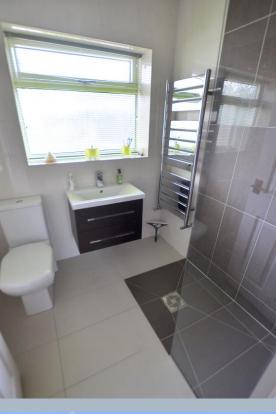

- Two double bedroom detached bungalow with a 55' rear garden
- Entrance hallway
- Kitchen enjoying a dual aspect incorporating ample rolltop work surfaces, a good range of base and wall units, stainless steel sink unit and drainer, attractive tiled splashbacks, integrated oven, hob and extractor, integrated dishwasher and fridge/freezer, recess and plumbing for washing machine, double glazed window overlooking the rear garden and double glazed window and door leading out to the side driveway
- 21' Lounge/dining room with a double glazed window overlooking the rear garden and double glazed internal doors lead through to the conservatory
- 15' **Conservatory** enjoying pleasant views over the rear garden with a radiator allowing for this room to be used all year round, tiled flooring and French doors leading to patio area
- **Bedroom one** is a double bedroom with a double glazed window overlooking the front garden and an excellent range of fitted bedroom furniture
- **Bedroom two** is also a double bedroom with a double glazed window overlooking the front garden and an excellent range of fitted bedroom furniture
- Wet room incorporating a walk-in shower area with chrome raindrop shower head, low level WC, wash hand basin with vanity storage beneath, fully tiled walls and flooring
- The rear garden offers an excellent degree of seclusion, measures 55' x 40' and is beautifully kept. The garden incorporates a large paved patio area and a gravelled area with two areas of tiered well kept lawn and a brick built BBQ. Also within the garden there are two timber storage sheds
- A front gravelled driveway leads up to double wooden gates which lead onto a further area of side driveway
- Further benefits include double glazing, replacement UPVC fascias and soffits, a gas fired central heating system and a security alarm