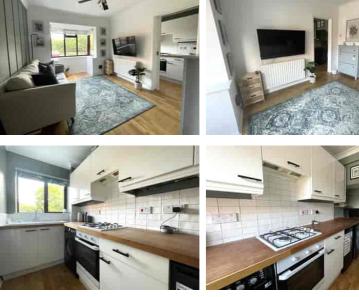

Accommodation comprises a large double bedroom with built in wardrobes, a lounge/diner with bay window and a kitchen. Further benefits include a re-fitted bathroom suite, double glazing and gas central heating. Outside there is a communal parking area. In our opinion this would make an ideal purchase for either a first time buyer or investment buyer.