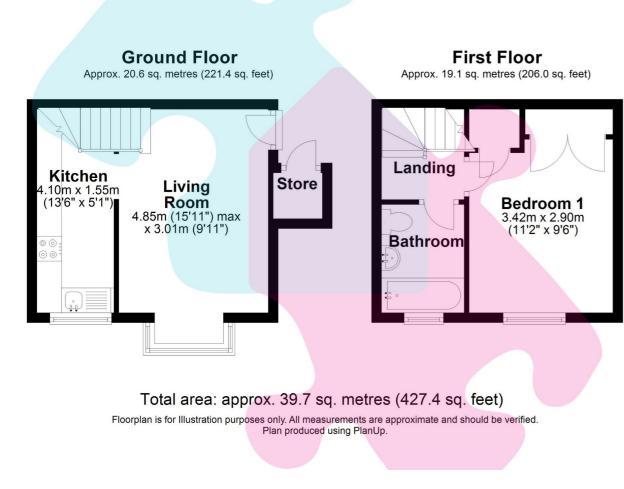

Accommodation comprises a large double bedroom with built in wardrobes, a lounge/diner with bay window and a kitchen. Further benefits include a re-fitted bathroom suite, double glazing and gas central heating. Outside there is a communal parking area. In our opinion this would make an ideal purchase for either a first time buyer or investment buyer.