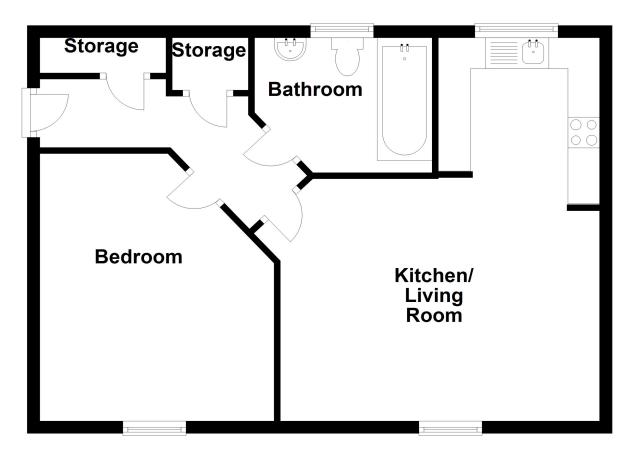

### Floor Plan

Floor plans are for layout purposes only. Measurements are approximate and subject to inaccuracies

Plan produced using PlanUp.

#### **Bedroom**

3.540m x 3.055m (11' 7" x 10' 0")

#### **Living Room**

4.528m x 3.789m (14' 10" x 12' 5")