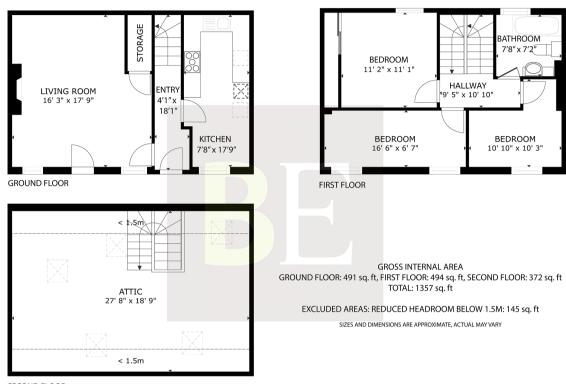

ished kitchen. To the first floor are 3 double bedrooms and a house bathroom. Furthermore, this property also has easy access into the well insulated loft with plenty of scope to extend and add a master bedroom with en-suite (subject to planning permission). Externally the house boasts a small, easy to maintain, front east facing garden with parking for 1 car. Priced within the new first time buyer assistance scheme for 3 beds, potential to extend and in great condition, this great home should be high on anyone's list for viewing. Sole agent.

#### **FEATURES**

- Situated in rural St Ouen
- Beautifully presented
- Ideal for first time buyers

- Capacity to grow with the family
- 3 bedroom family home
- Close to the beach



## **ROOM DESCRIPTIONS**





















### **FLOORPLAN**