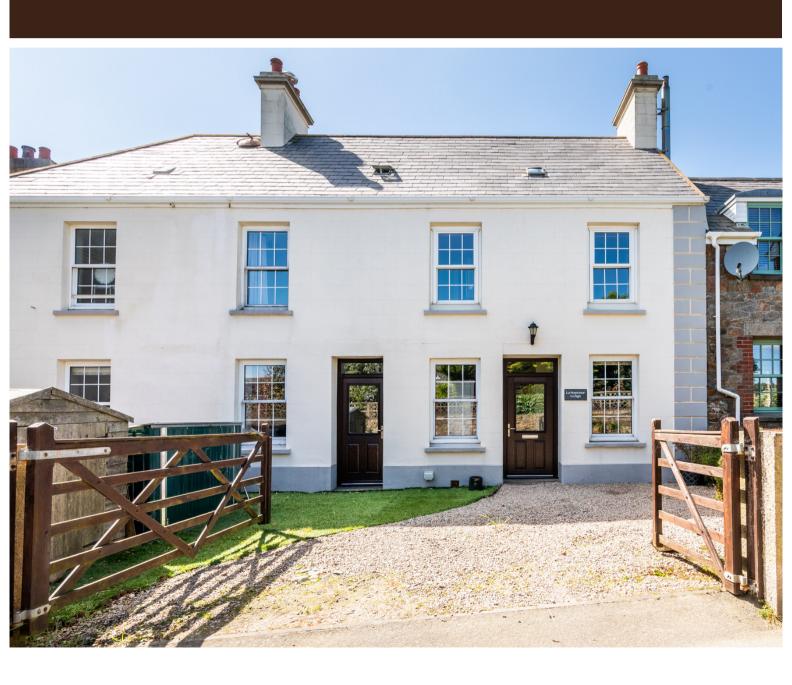

# La Hauteur Lodge, La Rue Freule, St Ouen, Jersey, Channel Islands. JE3 2EB

£680,000 Freehold

**FOR SALE** 

#### PROPERTY DESCRIPTION

Welcome to this beautifully presented 3 bedroom house, situated in rural St Ouen surrounded by greenery. Down a quiet lane, just a short distance from the beach, this property offers a peaceful yet enjoyable location. Internally the living room is bright and spacious, partnered alongside a modern, recently refurbished kitchen. To the first floor are 3 double bedrooms and a house bathroom. Furthermore, this property also has easy access into the well insulated loft with plenty of scope to extend and add a master bedroom with en-suite (subject to planning permission). Externally the house boasts a small, easy to maintain, front east facing garden with parking for 1 car. Priced within the new first time buyer assistance scheme for 3 beds, potential to extend and in great condition, this great home should be high on anyone's list for viewing. Sole agent.

#### **FEATURES**

- Situated in rural St Ouen
- Beautifully presented
- Ideal for first time buyers

- Capacity to grow with the family
- 3 bedroom family home
- Close to the beach