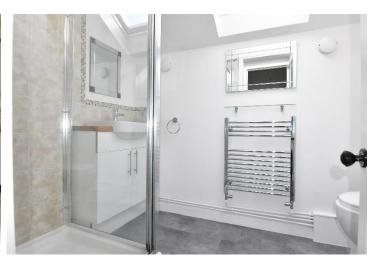

On the first floor there are three bedrooms with the main bedroom benefiting from fitted wardrobes and a contemporary styled ensuite.

The main bathroom is fitted with a panelled bath with shower over, vanity unit with inset wash basin and low level wc.