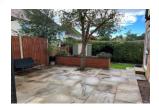

Outside the rear garden is attractively presented with a low maintenance patio area to the side of the property and steps down to a lawn. There is a further courtyard/patio area to the rear of the conservatory.

The front garden is quite delightful with seating areas, planted mature border and hedgerow, gravel and ample driveway parking. A gate leads to the rear garden.

Located within a popular tree lined road within Priors Park it benefits from excellent public transport links; being within easy walking distance of local convenience stores, primary school and indeed the town centre and its wide range of excellent amenities.