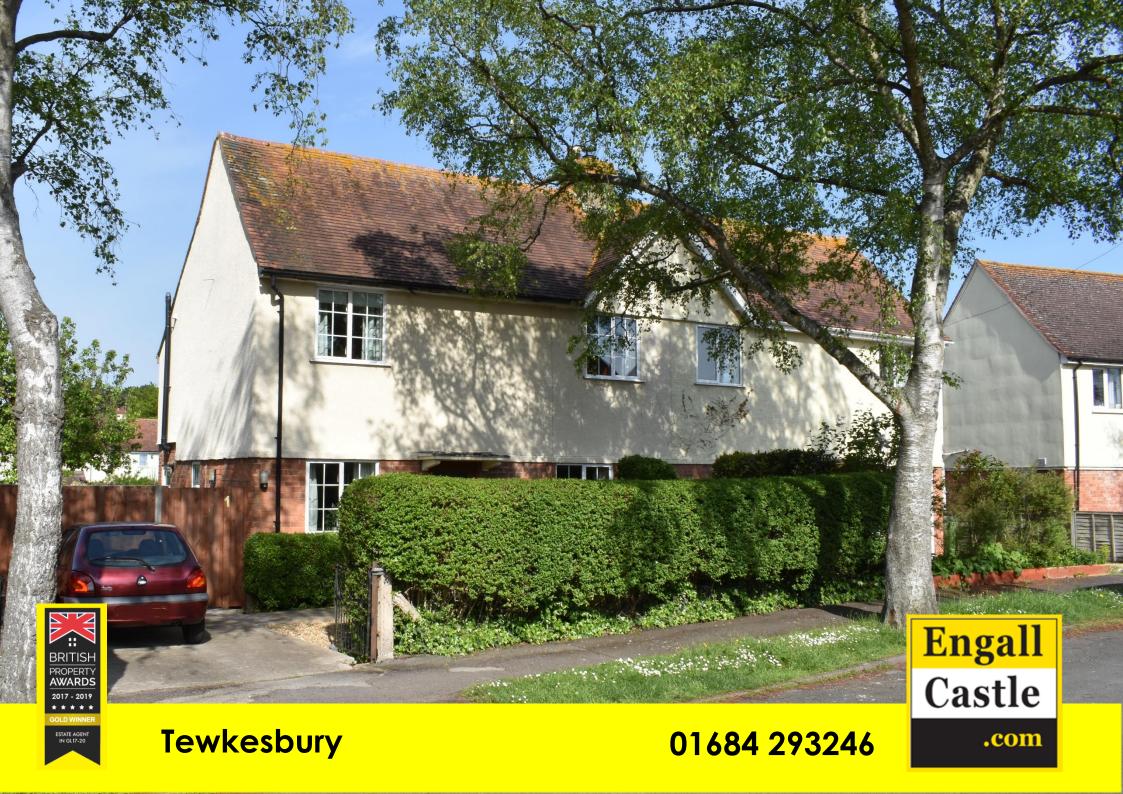

# 1 Clarence Road, Priors Park, Tewkesbury, GL20 5TD

This is a traditional three bedroom semi-detached home offering spacious accommodation with the advantage of gated side access.

On the ground floor there is a dual aspect lounge with an attractive fireplace and patio doors at the rear which lead into the conservatory.

The front garden is quite delightful with seating areas, planted mature border and hedgerow, gravel and ample driveway parking. A gate leads to the rear garden.

Located within a popular tree lined road within Priors Park it benefits from excellent public transport links; being within easy walking distance of local convenience stores, primary school and indeed the town centre and its wide range of excellent amenities.

### **Directions**

From Tewkesbury town centre take the A38 towards Gloucester on the Gloucester Road. After Aldi supermarket on the right, take the next available left Abbots Road. Here take the second turning on the left into Clarence Road, and the property can be found immediately on the left.