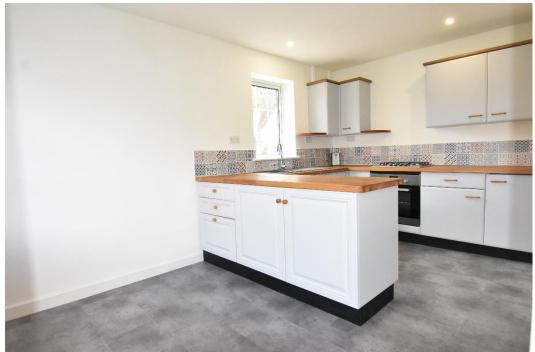

The kitchen/dining room is fitted with a range of wall and base units with a breakfast bar dividing the kitchen area and the dining area. The kitchen benefits from an integrated gas hob and electric oven. A door from the kitchen leads into a rear lobby and offers excellent storage space. A door from the dining area leads back into the hall.