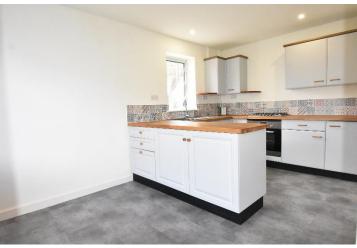

The kitchen/dining room is fitted with a range of wall and base units with a breakfast bar dividing the kitchen area and the dining area. The kitchen benefits from an integrated gas hob and electric oven. A door from the kitchen leads into a rear lobby and offers excellent storage space. A door from the dining area leads back into the hall.