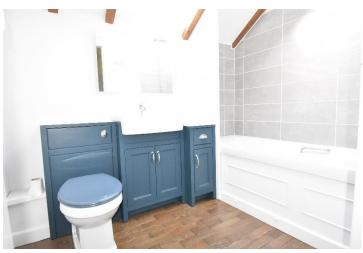

On the first floor there are three bedrooms with the main bedroom benefiting from fitted wardrobes and a contemporary styled ensuite.

The main bathroom is fitted with a panelled bath with shower over, vanity unit with inset wash basin and low level wc.