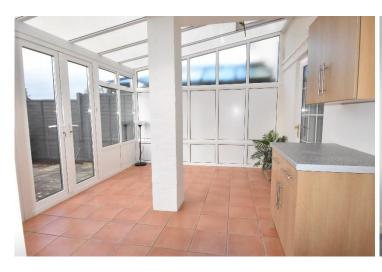

At the rear the conservatory has patio doors opening out to the garden and a further door leading through to a utility room which has plumbing and houses the gas combination central heating boiler. A door from the utility leads out to the side garden.