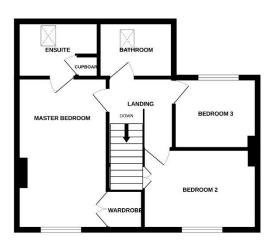

On the first floor there are three bedrooms with the main bedroom benefiting from fitted wardrobes and a contemporary styled ensuite.

The main bathroom is fitted with a panelled bath with shower over, vanity unit with inset wash basin and low level wc.

#### **First Floor**

Master Bedroom 16'1"x9'3" Ensuite 8'6"x5'7" Bedroom 2 11'11"x8'5" Bedroom 3 8'9"x7'4" 7'8"x5'7" Family Bathroom