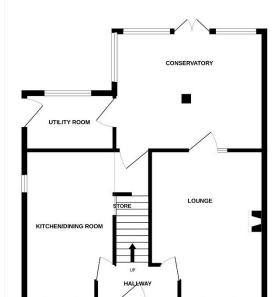

GROUND FLOOR 121 FLOOR

## **Ground Floor**

15'9"x11'11" Lounge Kitchen/Dining Room 15'10x9' Conservatory 13′5″x11′1″ 9'2"x5'9" Utility

#### **First Floor**

Master Bedroom 16'1"x9'3" Ensuite 8'6"x5'7" Bedroom 2 11'11"x8'5" Bedroom 3 8'9"x7'4" 7'8"x5'7" Family Bathroom