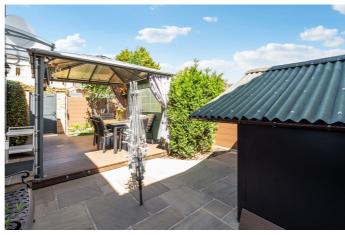

The open-plan living and dining area boasts new flooring throughout, creating a seamless and inviting space. Patio doors lead directly from the living room to the private garden, a generous area ideal for outdoor relaxation and entertainment. The garden features a blend of paving slabs and non-slip decking, complemented by areas of attractive shrubbery, creating a versatile and inviting outdoor space. The inclusion of an outside tap and a shed equipped with electricity adds further convenience and functionality to this charming garden.