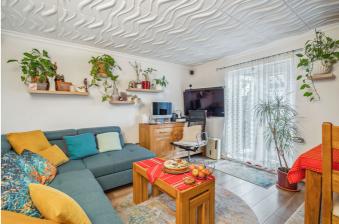

The open-plan living and dining area boasts new flooring throughout, creating a seamless and inviting space. Patio doors lead directly from the living room to the private garden, a generous area ideal for outdoor relaxation and entertainment. The garden features a blend of paving slabs and non-slip decking, complemented by areas of attractive shrubbery, creating a versatile and inviting outdoor space. The inclusion of an outside tap and a shed equipped with electricity adds further convenience and functionality to this charming garden.