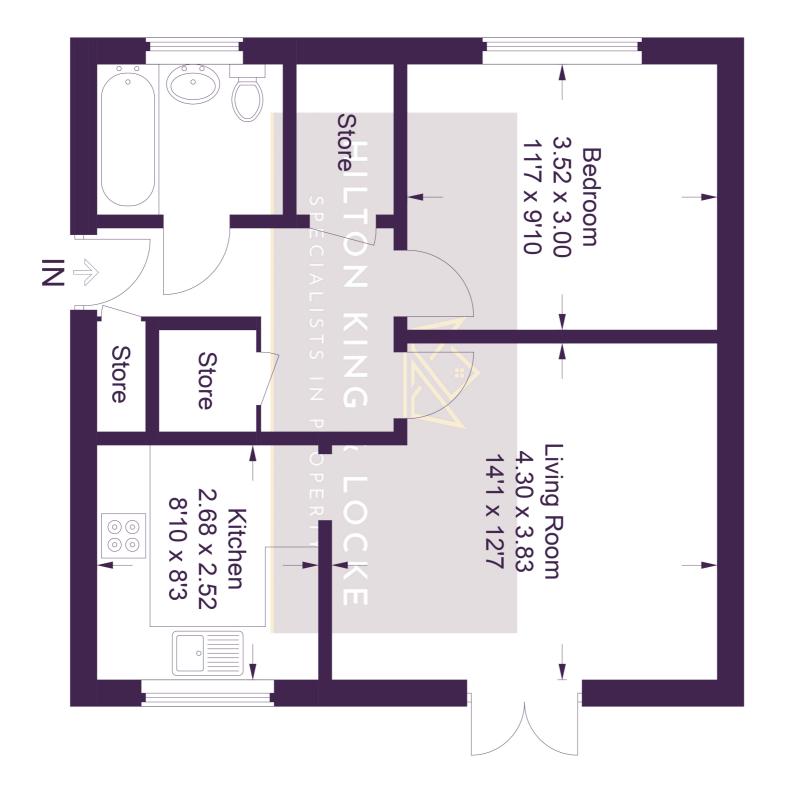

Welcome to this beautiful one-bedroom ground floor apartment, featuring a private garden and an array of modern updates. As you enter the property, you'll find ample storage space with three convenient cupboards perfect for coats, shoes, and other supplies. The kitchen, refurbished five years ago, is equipped with a gas hob and fridge freezer, and offers pleasant views of the communal grounds.

The open-plan living and dining area boasts new flooring throughout, creating a seamless and inviting space. Patio doors lead directly from the living room to the private garden, a generous area ideal for outdoor relaxation and entertainment. The garden features a blend of paving slabs and non-slip decking, complemented by areas of attractive shrubbery, creating a versatile and inviting outdoor space. The inclusion of an outside tap and a shed equipped with electricity adds further convenience and functionality to this charming garden.

The family bathroom, fully tiled and refurbished a few years ago, features a practical shower-over-bath arrangement. The spacious bedroom overlooks the serene communal gardens, providing a peaceful retreat at the end of the day.

## 200 Scafell Road

Approximate Gross Internal Area = 49.0 sq m / 527 sq ft