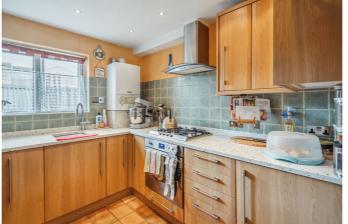

Welcome to this beautiful one-bedroom ground floor apartment, featuring a private garden and an array of modern updates. As you enter the property, you'll find ample storage space with three convenient cupboards perfect for coats, shoes, and other supplies. The kitchen, refurbished five years ago, is equipped with a gas hob and fridge freezer, and offers pleasant views of the communal grounds.