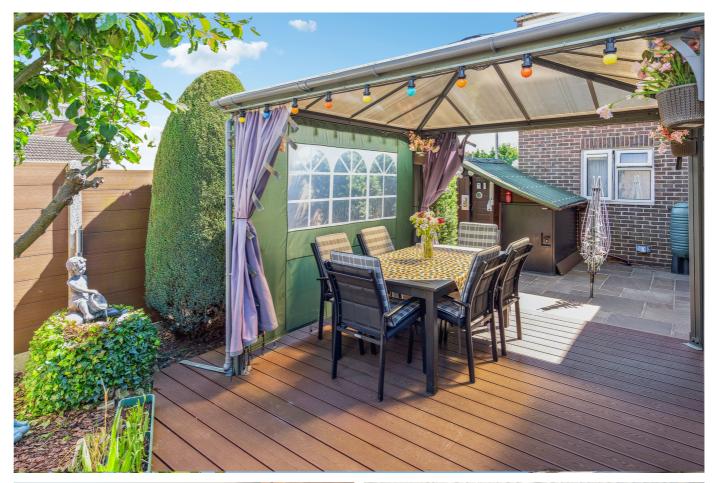

The open-plan living and dining area boasts new flooring throughout, creating a seamless and inviting space. Patio doors lead directly from the living room to the private garden, a generous area ideal for outdoor relaxation and entertainment. The garden features a blend of paving slabs and non-slip decking, complemented by areas of attractive shrubbery, creating a versatile and inviting outdoor space. The inclusion of an outside tap and a shed equipped with electricity adds further convenience and functionality to this charming garden.