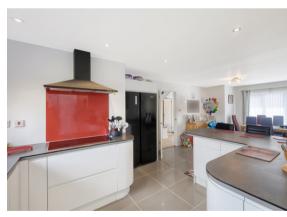

Internally the property benefits from, on the ground floor: Porch, entrance hall, living room, open plan - kitchen, diner and utility which benefits from integrated appliances, shower room and wc. On the first floor: Landing, bedroom one, bedroom two, bedroom three, bedroom four and family bathroom. Externally the property benefits from off road parking plus a single garage for storage and a generous 150ft rear garden.