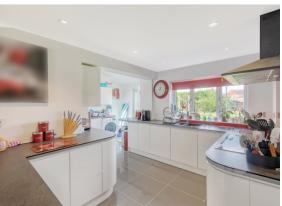

Internally the property benefits from, on the ground floor: Porch, entrance hall, living room, open plan - kitchen, diner and utility which benefits from integrated appliances, shower room and wc. On the first floor: Landing, bedroom one, bedroom two, bedroom three, bedroom four and family bathroom. Externally the property benefits from off road parking plus a single garage for storage and a generous 150ft rear garden.