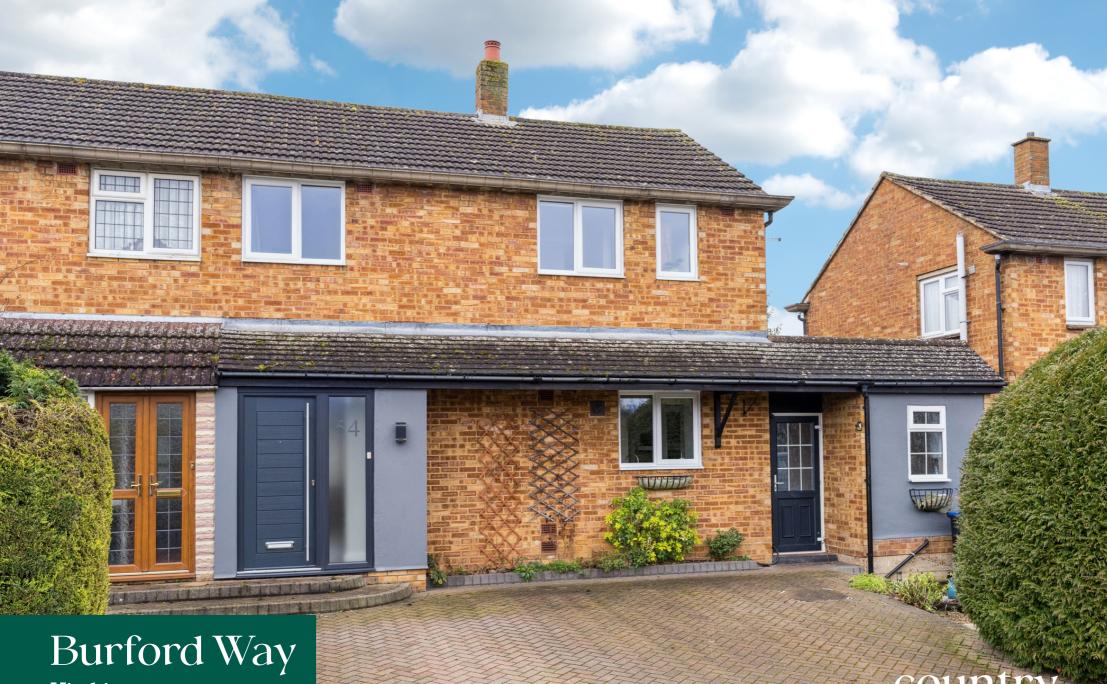

TAT

Hitchin, Hertfordshire, SG5 2UZ Guide Price £485,000

Louis Size Catholic

country properties A delightful three bedroom family home located in a peaceful cul-de-sac close to the picturesque Oughtonhead Nature Reserve.

Presented in great order throughout, this fine home offers well balanced and versatile accommodation arranged over two floors. The ground floor features a living room, fitted kitchen which opens into a separate dining room, a spacious utility and W.C. Upstairs are three good sized bedrooms and a modern family bathroom.

Outside is a wonderfully private and enclosed westerly facing rear garden with entertaining patio, expanse of lawn and a detached studio with power and lighting ideal for home working. To the front is a large driveway providing off road parking.