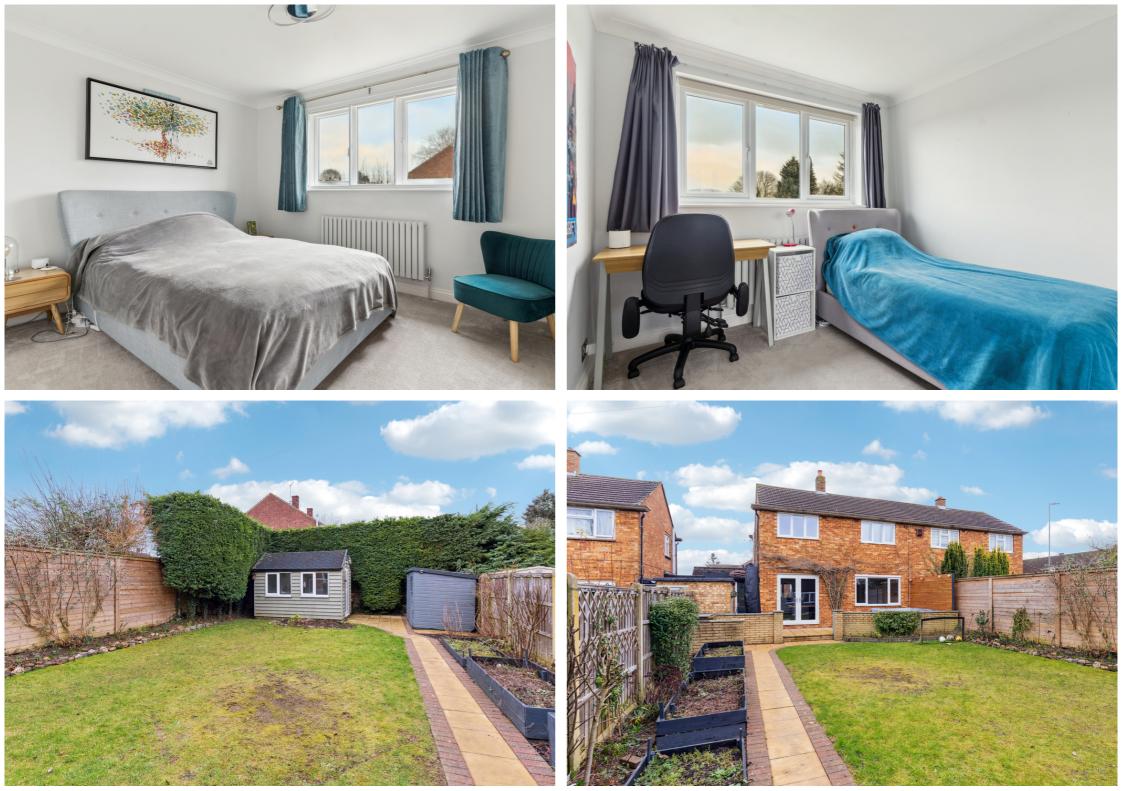

Presented in great order throughout, this fine home offers well balanced and versatile accommodation arranged over two floors. The ground floor features a living room, fitted kitchen which opens into a separate dining room, a spacious utility and W.C. Upstairs are three good sized bedrooms and a modern family bathroom.

Outside is a wonderfully private and enclosed westerly facing rear garden with entertaining patio, expanse of lawn and a detached studio with power and lighting ideal for home working. To the front is a large driveway providing off road parking.