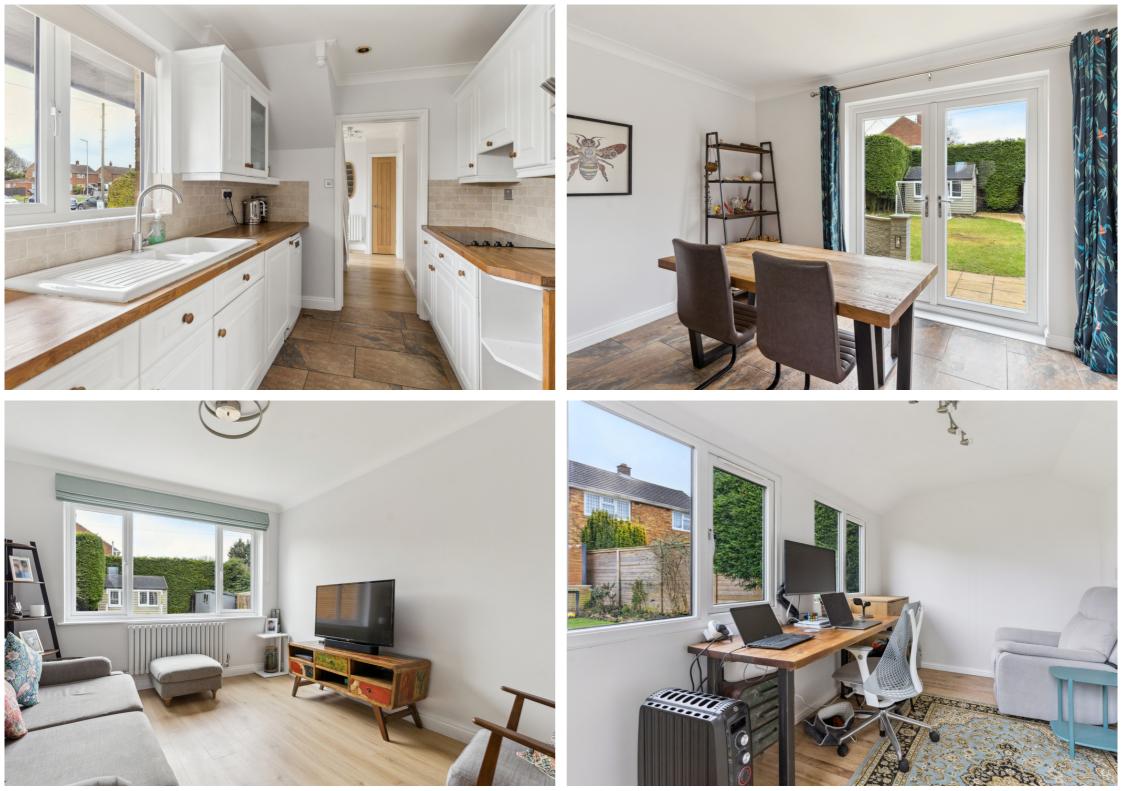

Presented in great order throughout, this fine home offers well balanced and versatile accommodation arranged over two floors. The ground floor features a living room, fitted kitchen which opens into a separate dining room, a spacious utility and W.C. Upstairs are three good sized bedrooms and a modern family bathroom.

Outside is a wonderfully private and enclosed westerly facing rear garden with entertaining patio, expanse of lawn and a detached studio with power and lighting ideal for home working. To the front is a large driveway providing off road parking.