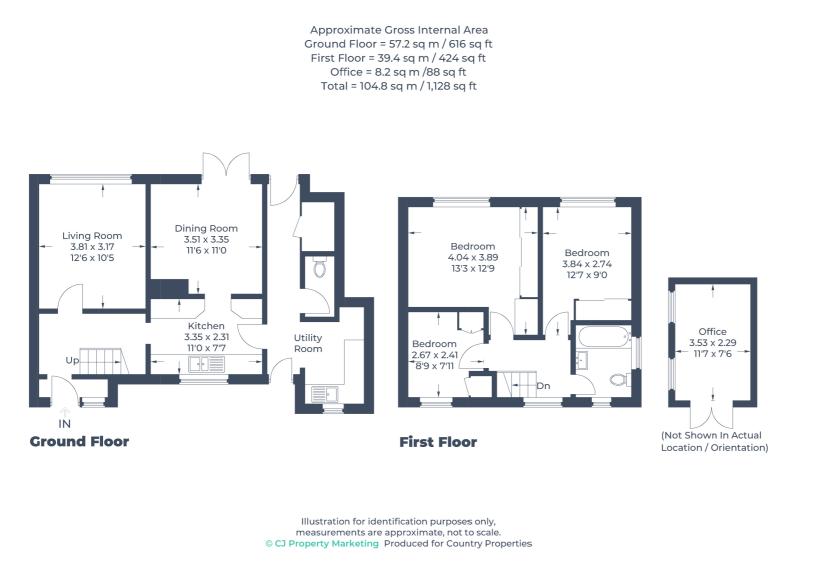

Presented in great order throughout, this fine home offers well balanced and versatile accommodation arranged over two floors. The ground floor features a living room, fitted kitchen which opens into a separate dining room, a spacious utility and W.C. Upstairs are three good sized bedrooms and a modern family bathroom.

Outside is a wonderfully private and enclosed westerly facing rear garden with entertaining patio, expanse of lawn and a detached studio with power and lighting ideal for home working. To the front is a large driveway providing off road parking.

All measurements are approximate and quoted in metric with imperial equivalents and for general guidance only and whilst every attempt has been made to ensure accuracy, they must not be relied on. The fixtures, fittings and appliances referred to have not been tested and therefore no guarantee can be given and that they are in working order. Internal photographs are reproduced for general information and it must not be inferred that any item shown is included with the property. For a free valuation, contact the numbers listed on the brochure