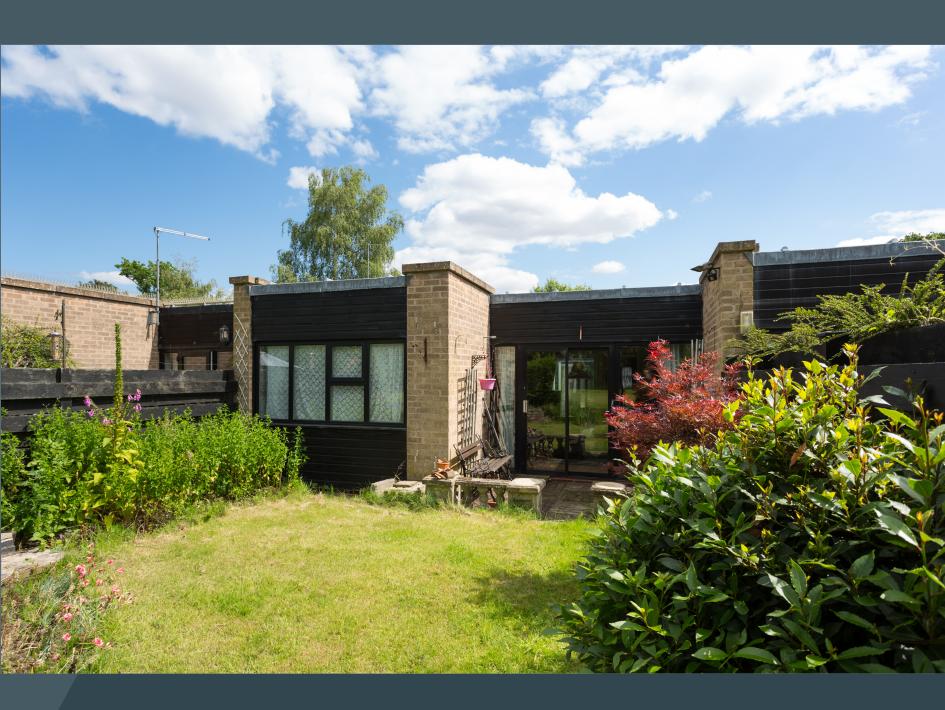

Externally to the front elevation is a small garden and useful storage cupboard. To the rear a lawned garden with direct access into the impressive communal gardens. The property also benefits from a separate single garage which provides parking.