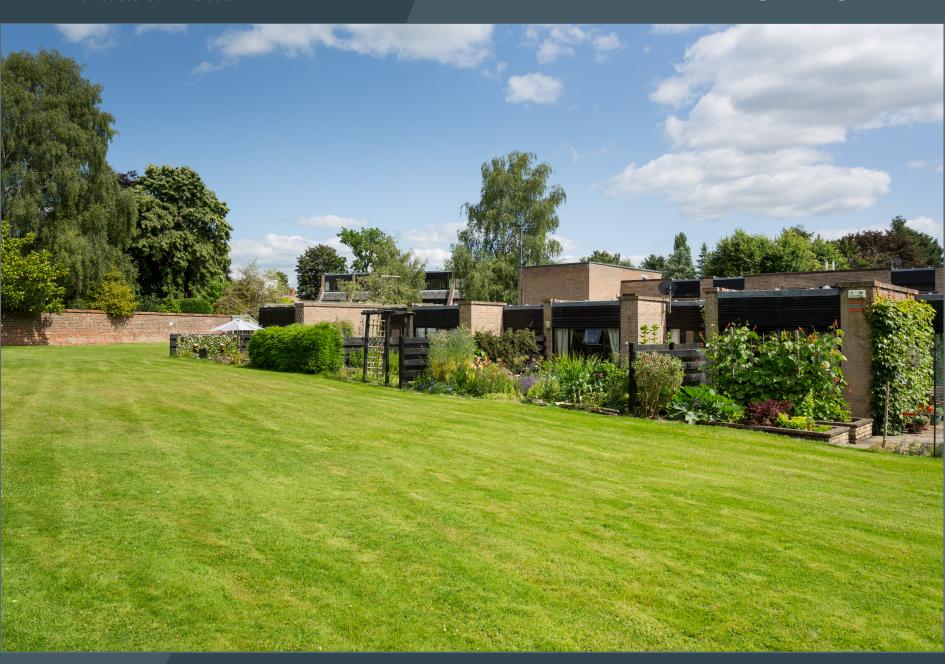

Externally to the front elevation is a small garden and useful storage cupboard. To the rear a lawned garden with direct access into the impressive communal gardens. The property also benefits from a separate single garage which provides parking.