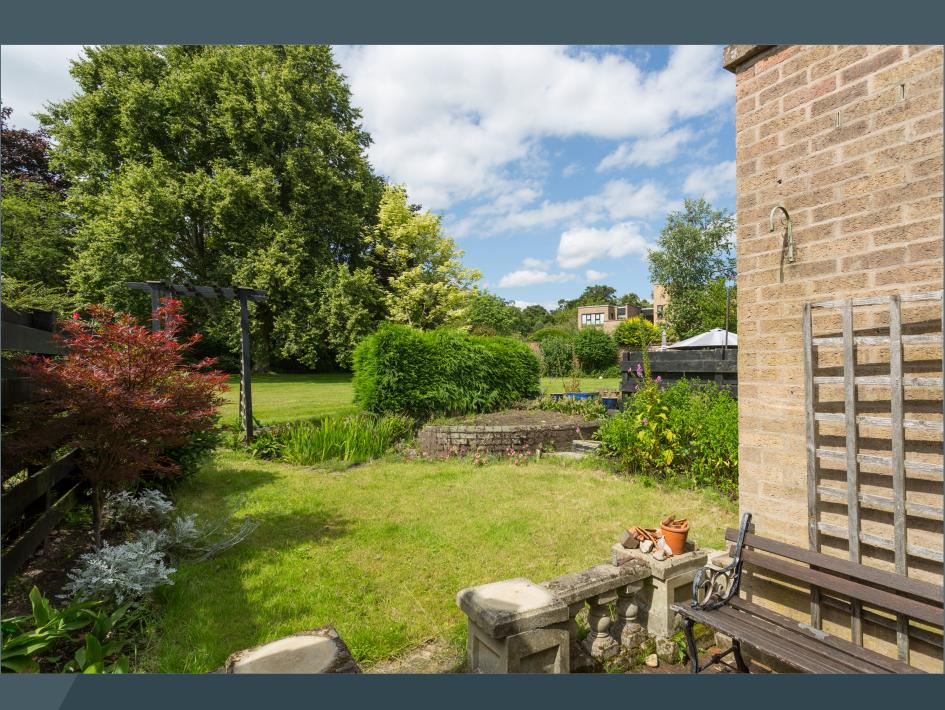

Externally to the front elevation is a small garden and useful storage cupboard. To the rear a lawned garden with direct access into the impressive communal gardens. The property also benefits from a separate single garage which provides parking.