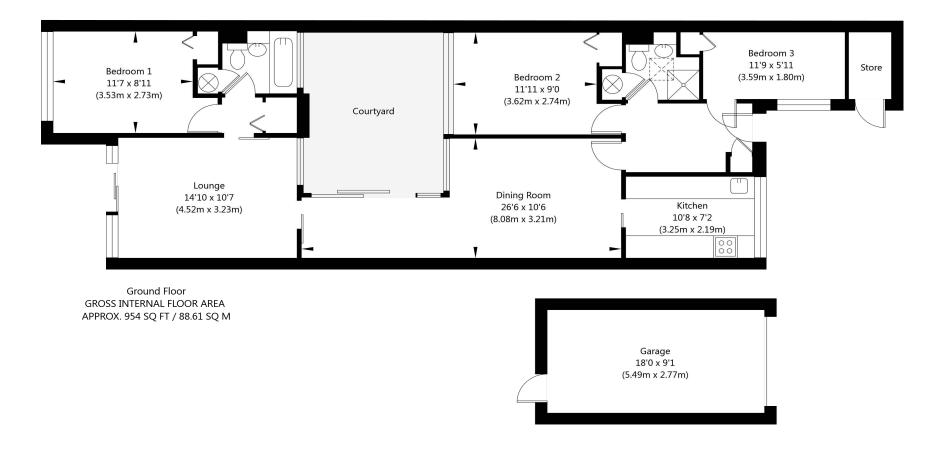

# LANCASTER SAMMS

NOT TO SCALE - FOR ILLUSTRATIVE PURPOSES ONLY
APPROXIMATE GROSS INTERNAL FLOOR AREA 954 SQ FT / 88.61 SQ M - (Excluding Garage, Courtyard and Store)
All Measurements and fixtures including doors and windows are approximate and should be independently verified.

An entrance hallway provides access to all rooms. The living accommodation includes a lounge with patio doors onto the rear garden, dining room with views of the courtyard and the kitchen with matching wall and base cupboard and space for appliances.

All three bedrooms and two bathrooms are located on the right-hand side of the bungalow. There is an en-suite to the master bedroom and a family bathroom serving the other two. There is also an inner courtyard between bedrooms one and two, ideal for the courtyard gardener.