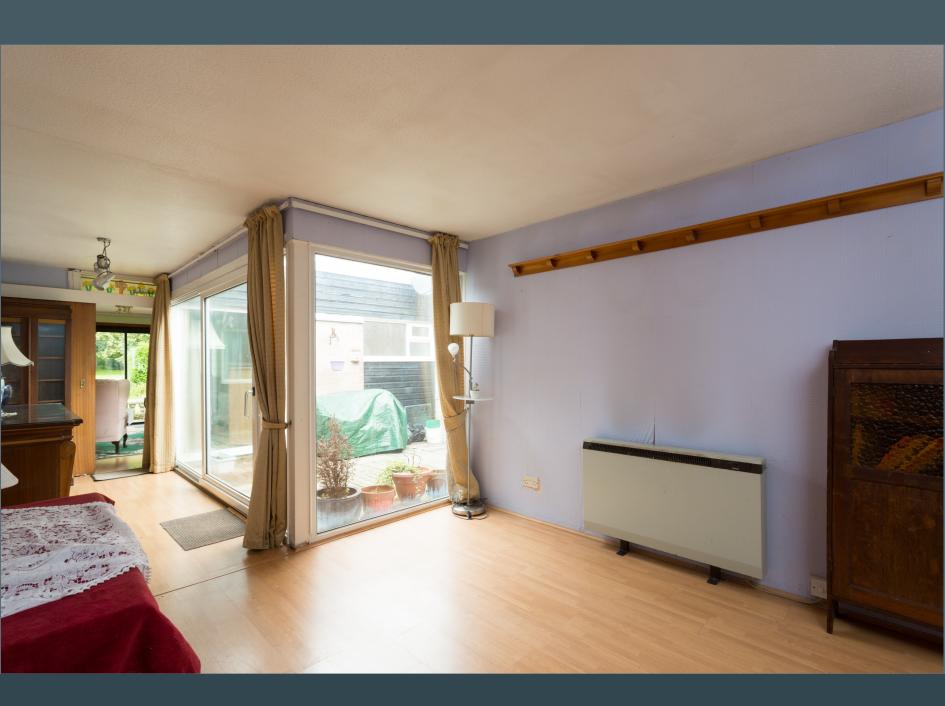

An entrance hallway provides access to all rooms. The living accommodation includes a lounge with patio doors onto the rear garden, dining room with views of the courtyard and the kitchen with matching wall and base cupboard and space for appliances.