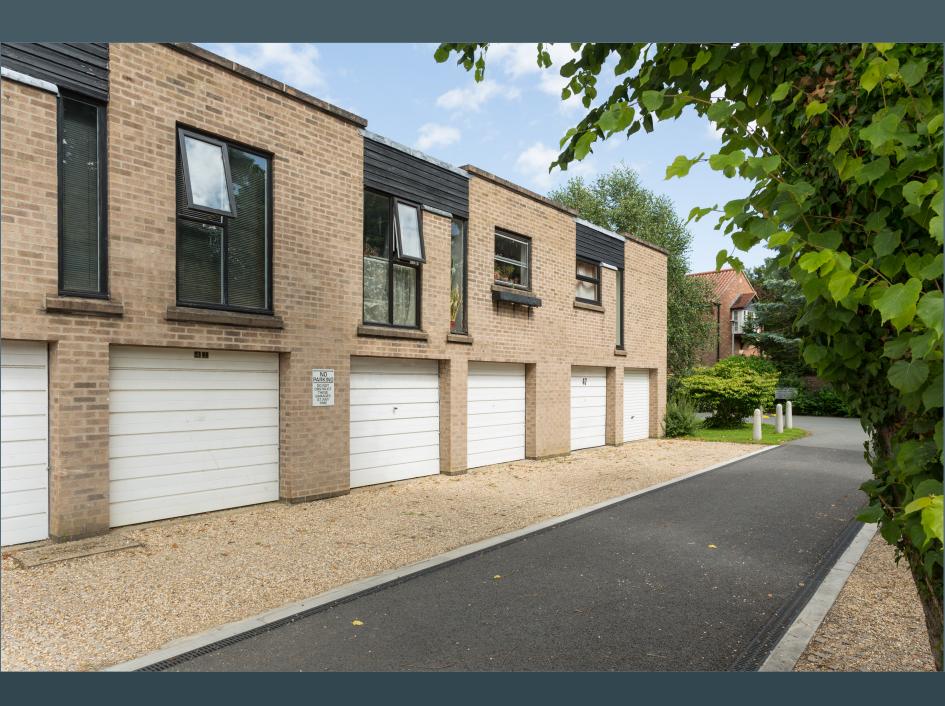

Externally to the front elevation is a small garden and useful storage cupboard. To the rear a lawned garden with direct access into the impressive communal gardens. The property also benefits from a separate single garage which provides parking.