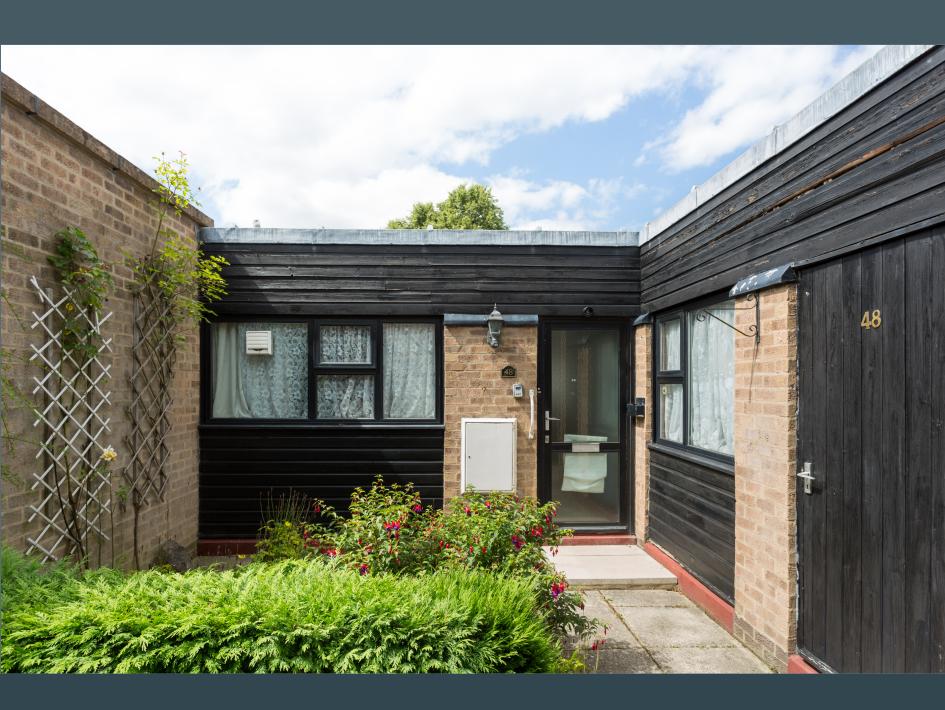

An entrance hallway provides access to all rooms. The living accommodation includes a lounge with patio doors onto the rear garden, dining room with views of the courtyard and the kitchen with matching wall and base cupboard and space for appliances.