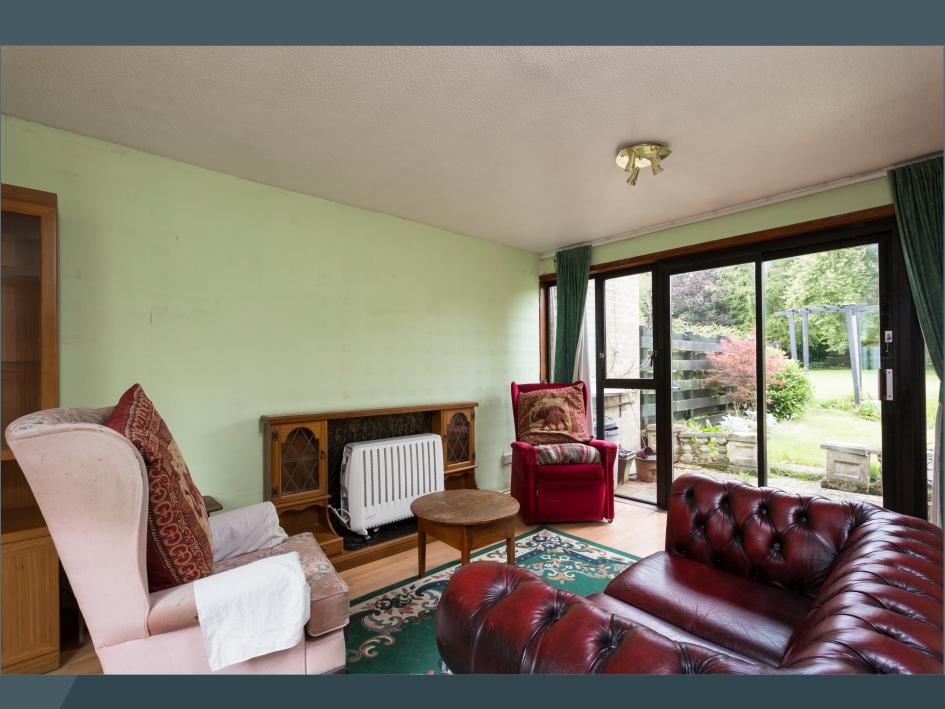

An entrance hallway provides access to all rooms. The living accommodation includes a lounge with patio doors onto the rear garden, dining room with views of the courtyard and the kitchen with matching wall and base cupboard and space for appliances.