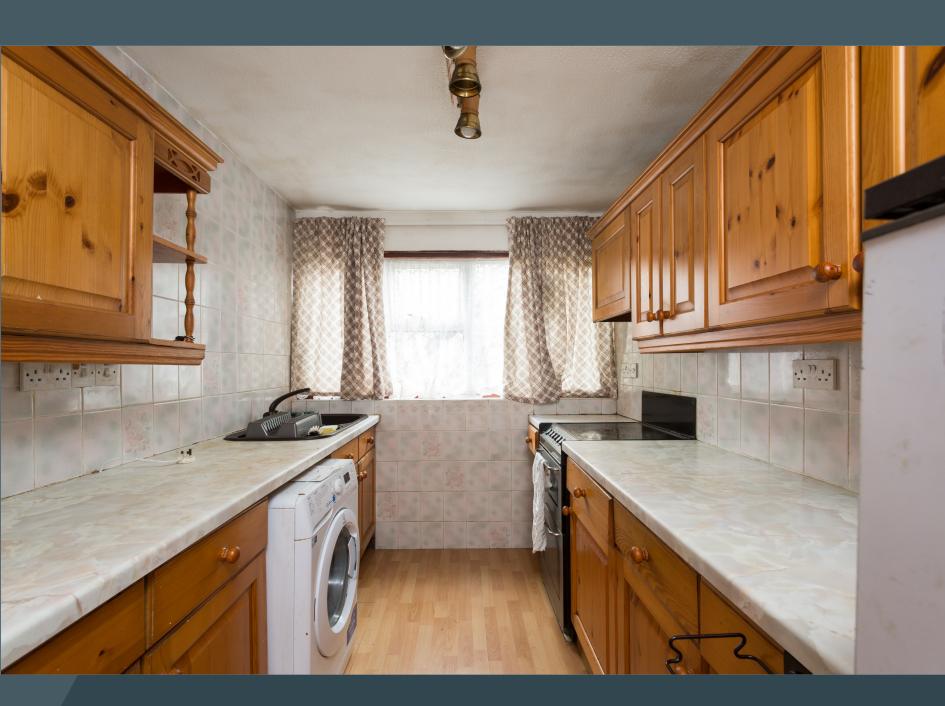

An entrance hallway provides access to all rooms. The living accommodation includes a lounge with patio doors onto the rear garden, dining room with views of the courtyard and the kitchen with matching wall and base cupboard and space for appliances.