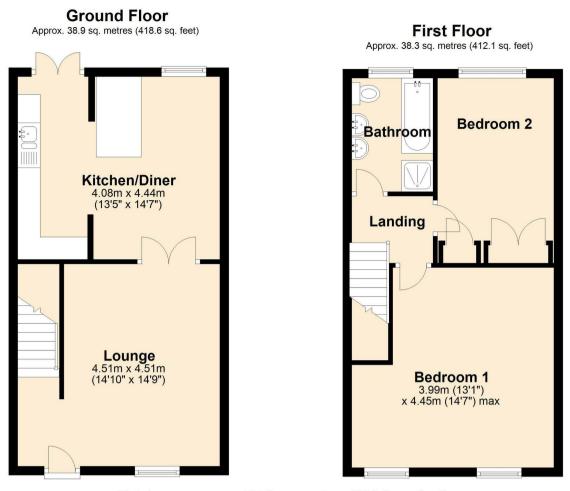

The interior of this property comprises a spacious living room and fitted kitchen diner on the ground floor. The first floor consists of 2 bedrooms and the family bathroom.

Located in the popular town of Pontypridd, the property is close to a range of amenities, including shops, supermarkets, restaurants and pubs. Excellent transport connections can be found from the A470, A473 and local bus routes.

This exciting opportunity should not be missed! All enquiries can be made through Bettermove on 0330 004 0050.

Total area: approx. 77.2 sq. metres (830.8 sq. feet) Plan is not to scale Plan produced using PlanUp.