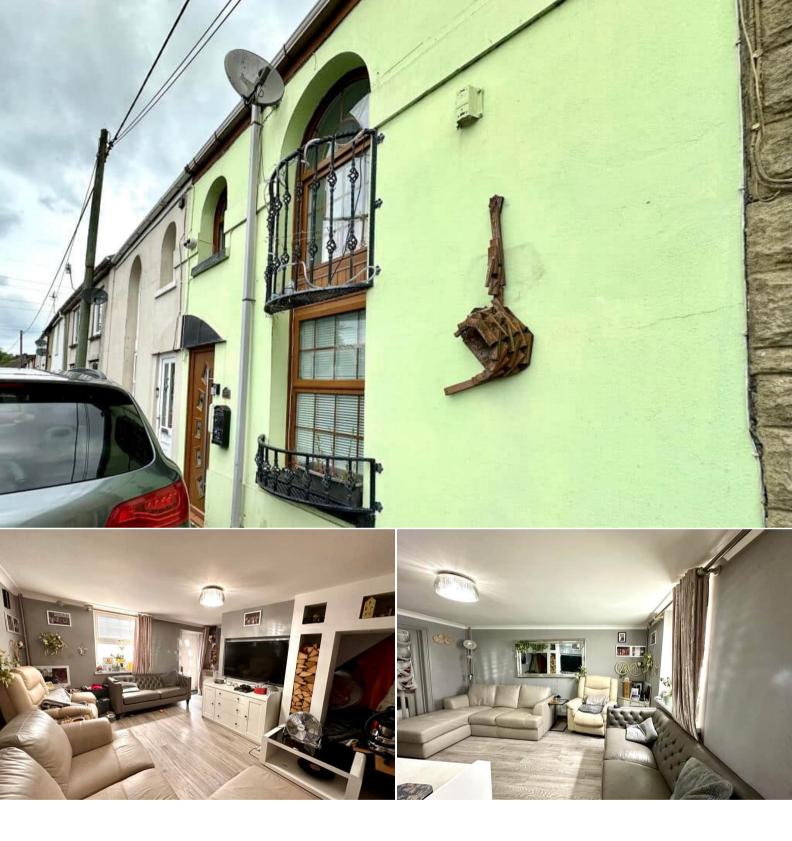

## Williams Place Pontypridd

Bettermove are proud to present this 2 bedroom terraced house in Pontypridd.

The property benefits from double glazing, gas central heating throughout.

The council tax band is B.

The interior of this property comprises a spacious living room and fitted kitchen diner on the ground floor. The first floor consists of 2 bedrooms and the family bathroom.

Located in the popular town of Pontypridd, the property is close to a range of amenities, including shops, supermarkets, restaurants and pubs. Excellent transport connections can be found from the A470, A473 and local bus routes.