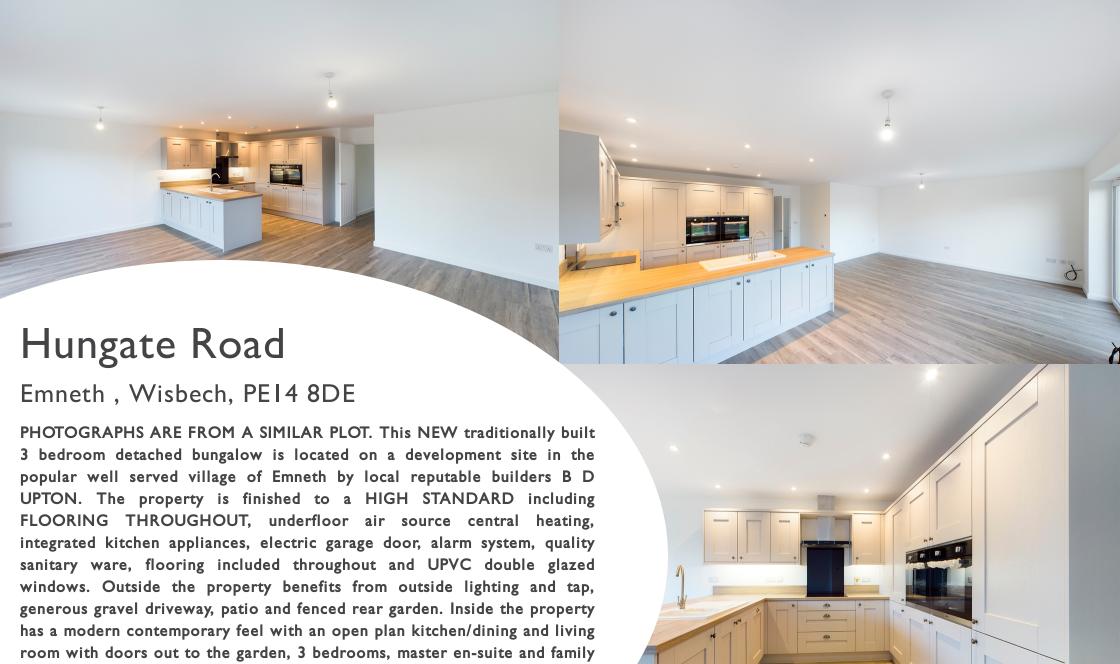

Open Plan Kitchen/Dining /Living Room

Units at base and wall level. Sink and drainer. Built in eye level electric double oven, hob and extractor hood. Integrated dishwasher, washing machine and fridge freezer. Spot lights to kitchen area. Luxury Vinyl Tiled Flooring. Two sets of UPVC double glazed sliding doors to rear patio/garden. Television point.

Agents Note:

The details and photographs are of similar property please contact the agent for exact details.

Disclaimer

Whilst we have endeavoured to prepare our sales particulars accurately none of the services, appliances or equipment have been tested. A buyer should satisfy themselves on such matters prior to purchase. Any measurements or distances mentioned in these particulars are for guide reference only. If such particulars are fundamental to a purchase, buyers should rely on their own enquiries. All enquiries should be directed to King & Partners in the first instance.