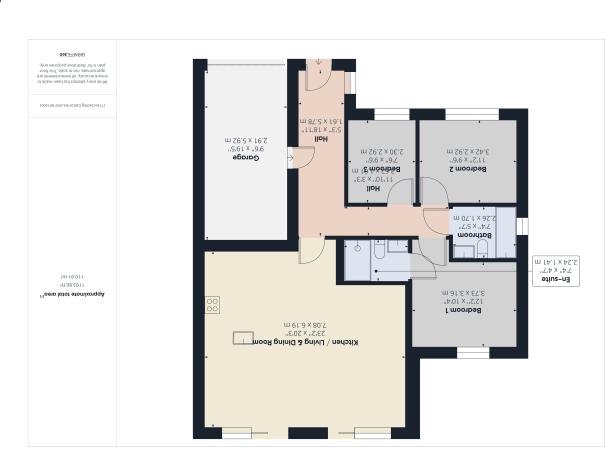

Double Glazed Composite Door to:

Entrance Hall

UPVC double glazed window to front. Doors to open plan kitchen & integral garage. Luxury Vinyl Tiled Flooring Alarm keypad. Telephone point. Loft access. Opening to Inner hall.

Open Plan Kitchen/Dining /Living Room

Units at base and wall level. Sink and drainer. Built in eye level electric double oven, hob and extractor hood. Integrated dishwasher, washing machine and fridge freezer. Spot lights to kitchen area. Luxury Vinyl Tiled Flooring. Two sets of UPVC double glazed sliding doors to rear patio/garden. Television point.

Inner Hall

Doors to bedrooms and bathroom. Luxury Vinyl Tiled Flooring.

Master Bedroom

UPVC double glazed window to rear. Television point. Door to En-suite.

**En-suite Shower Room** 

Fitted with a shower cubicle, wash hand basin, WC. Shaver point. Luxury Vinyl Tiled Flooring. Extractor fan. Spot lights.

Bedroom 2

Double glazed window to front. Television point.

Bedroom 3

UPVC double glazed window to front. Television point.

Bathroom

Double glazed window to side. Fitted with a panelled bath with shower over and screen. Wash hand basin and WC. Extractor fan. Luxury Vinyl Tiled Flooring.