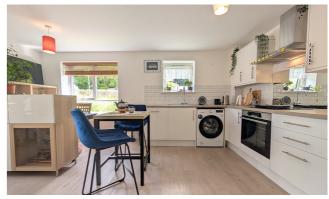

The property is located in a favourable corner position on the first floor, with windows to two elevations ensuring a bright and airy living space, double glazed windows with electric remote operated blinds are installed together with electric heating and the accommodation in brief comprises: Entrance hall, with airing cupboard and sizeable storage cupboard, superb open plan living space incorporating living, dining and kitchen areas. The kitchen including a comprehensive range of stylish units, work surfaces and integrated appliances - fridge, freezer, oven, hob and dishwasher. The double bedroom has been upgraded with a superb range of modern high quality fitted wardrobes by Sharps. The spacious bathroom has a three piece white suite comprising panelled bath with shower over and glazed screen, hand basin and low suite w.c together with attractive tiling and window.