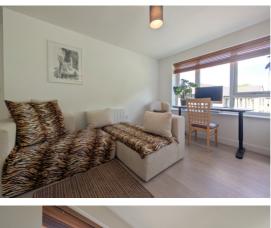

### DESCRIPTION

This stunning and spacious one bedroom first floor apartment provides superb, contemporary living accommodation finished to an exceptional standard situated within this much sought after 'Skipton Properties' development within Shipley, being well placed for a range of nearby amenities and Shipley Train Station.

The property is located in a favourable corner position on the first floor, with windows to two elevations ensuring a bright and airy living space, double glazed windows with electric remote operated blinds are installed together with electric heating and the accommodation in brief comprises: Entrance hall, with airing cupboard and sizeable storage cupboard, superb open plan living space incorporating living, dining and kitchen areas. The kitchen including a comprehensive range of stylish units, work surfaces and integrated appliances - fridge, freezer, oven, hob and dishwasher. The double bedroom has been upgraded with a superb range of modern high quality fitted wardrobes by Sharps. The spacious bathroom has a three piece white suite comprising panelled bath with shower over and glazed screen, hand basin and low suite w.c together with attractive tiling and window.