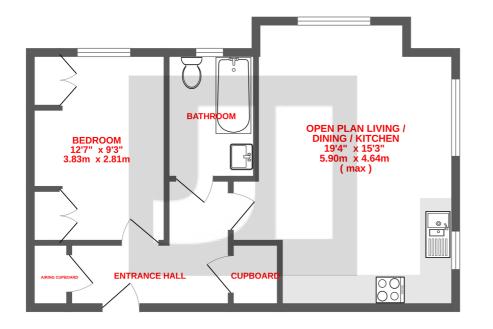

attempt has been made to ensure the accuracy of the floorplan contained here, measurement indows, nooms and any other items are approximate and on responsibility is taken for any error nr mis-statement. This plan is for illustrative purposes only and should be used as such by any surchaser. The services, systems and and politance shown have not been tested and no guarante as to their operability or efficiency can be given. Made with Meropic 60202 The energy efficiency rating is a measure of the overall efficacy of a home. The higher the rating the more energy efficient the home is and the lower the fuel bills will be.