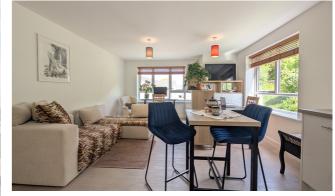

The property is located in a favourable corner position on the first floor, with windows to two elevations ensuring a bright and airy living space, double glazed windows with electric remote operated blinds are installed together with electric heating and the accommodation in brief comprises: Entrance hall, with airing cupboard and sizeable storage cupboard, superb open plan living space incorporating living, dining and kitchen areas. The kitchen including a comprehensive range of stylish units, work surfaces and integrated appliances - fridge, freezer, oven, hob and dishwasher. The double bedroom has been upgraded with a superb range of modern high quality fitted wardrobes by Sharps. The spacious bathroom has a three piece white suite comprising panelled bath with shower over and glazed screen, hand basin and low suite w.c together with attractive tiling and window.