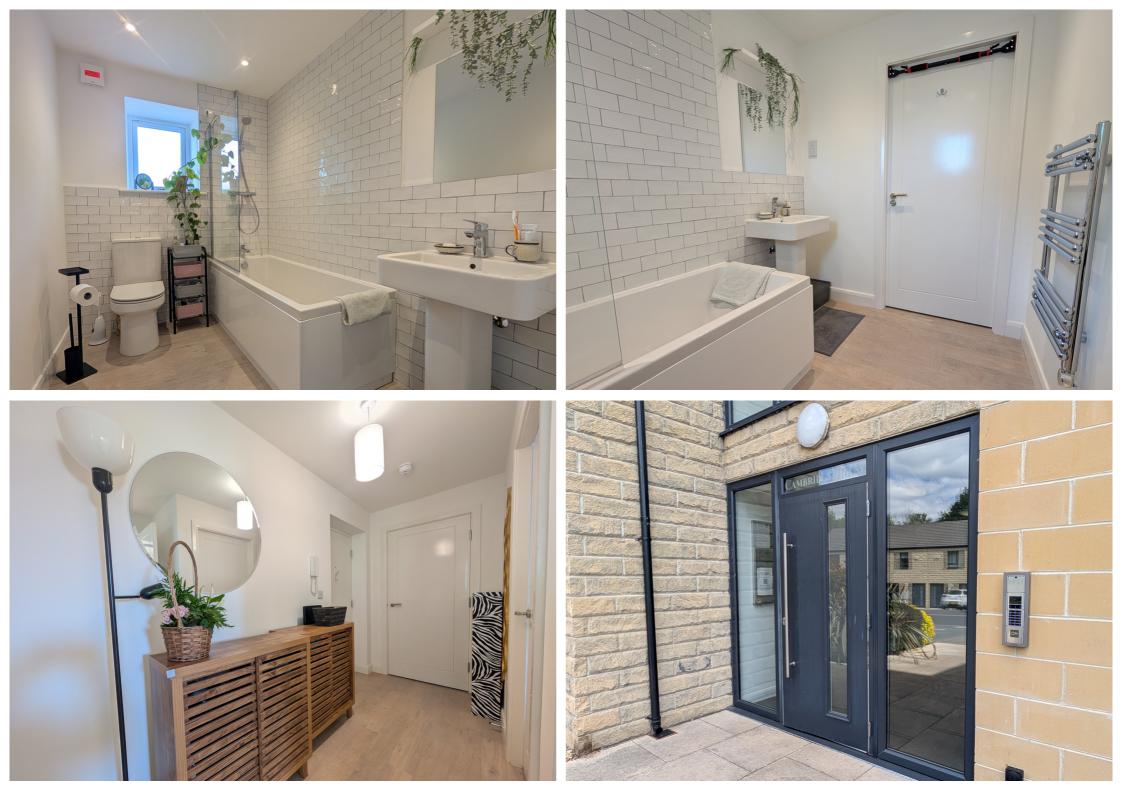

The property is located in a favourable corner position on the first floor, with windows to two elevations ensuring a bright and airy living space, double glazed windows with electric remote operated blinds are installed together with electric heating and the accommodation in brief comprises: Entrance hall, with airing cupboard and sizeable storage cupboard, superb open plan living space incorporating living, dining and kitchen areas. The kitchen including a comprehensive range of stylish units, work surfaces and integrated appliances - fridge, freezer, oven, hob and dishwasher. The double bedroom has been upgraded with a superb range of modern high quality fitted wardrobes by Sharps. The spacious bathroom has a three piece white suite comprising panelled bath with shower over and glazed screen, hand basin and low suite w.c together with attractive tiling and window.

Externally the property has one allocated parking space and allocated visitors parking is also available.

This is a superb example of this style of home and viewings are highly recommended.

NOTE - The annual service charge is £800 per year. Lease term 999 year from 2019 (new).