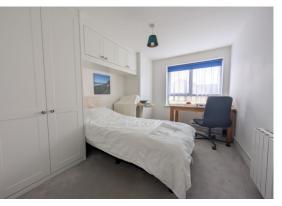

The property is located in a favourable corner position on the first floor, with windows to two elevations ensuring a bright and airy living space, double glazed windows with electric remote operated blinds are installed together with electric heating and the accommodation in brief comprises: Entrance hall, with airing cupboard and sizeable storage cupboard, superb open plan living space incorporating living, dining and kitchen areas. The kitchen including a comprehensive range of stylish units, work surfaces and integrated appliances - fridge, freezer, oven, hob and dishwasher. The double bedroom has been upgraded with a superb range of modern high quality fitted wardrobes by Sharps. The spacious bathroom has a three piece white suite comprising panelled bath with shower over and glazed screen, hand basin and low suite w.c together with attractive tiling and window.