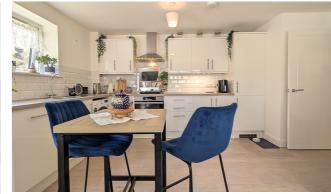

The property is located in a favourable corner position on the first floor, with windows to two elevations ensuring a bright and airy living space, double glazed windows with electric remote operated blinds are installed together with electric heating and the accommodation in brief comprises: Entrance hall, with airing cupboard and sizeable storage cupboard, superb open plan living space incorporating living, dining and kitchen areas. The kitchen including a comprehensive range of stylish units, work surfaces and integrated appliances - fridge, freezer, oven, hob and dishwasher. The double bedroom has been upgraded with a superb range of modern high quality fitted wardrobes by Sharps. The spacious bathroom has a three piece white suite comprising panelled bath with shower over and glazed screen, hand basin and low suite w.c together with attractive tiling and window.