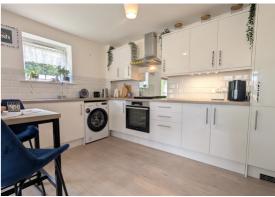

The property is located in a favourable corner position on the first floor, with windows to two elevations ensuring a bright and airy living space, double glazed windows with electric remote operated blinds are installed together with electric heating and the accommodation in brief comprises: Entrance hall, with airing cupboard and sizeable storage cupboard, superb open plan living space incorporating living, dining and kitchen areas. The kitchen including a comprehensive range of stylish units, work surfaces and integrated appliances - fridge, freezer, oven, hob and dishwasher. The double bedroom has been upgraded with a superb range of modern high quality fitted wardrobes by Sharps. The spacious bathroom has a three piece white suite comprising panelled bath with shower over and glazed screen, hand basin and low suite w.c together with attractive tiling and window.