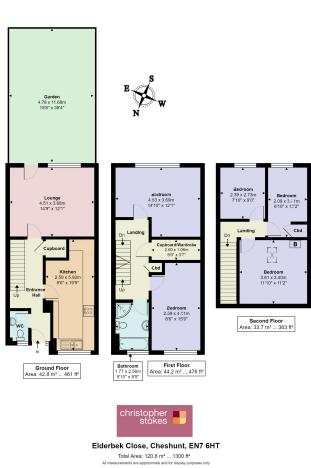

## Guide Price £450,000 Freehold

- · Five double bedrooms
- South facing rear garden
- · Off street parking for two cars

- Downstairs WC
- · Quiet cul-de-sac location
- · Catchment area to Goffs Academy

\*GUIDE PRICE £450,000 - £475,000\*

Presenting this five bedroom, three storey townhouse in the well sought after town of Cheshunt. Elderbek Close features five double bedrooms, a downstairs WC and off street parking for two vehicles. This property is located in a quiet cul-de-sac, is within catchment area to Goffs Academy and walking distance to shops and other local amenities.