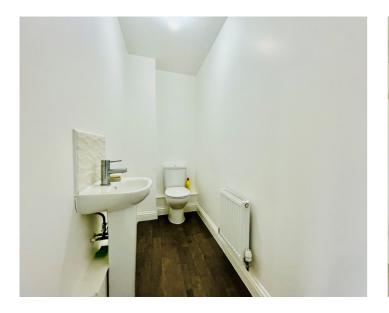

### **GROUND FLOOR**

**CLOAKROOM** 

SITTING ROOM

11' 6" x 13' 3" (3.51m x 4.04m)

KITCHEN DINER

14' 8" x 13' 4" (4.47m x 4.06m)

**FIRST FLOOR** 

**BEDROOM ONE** 