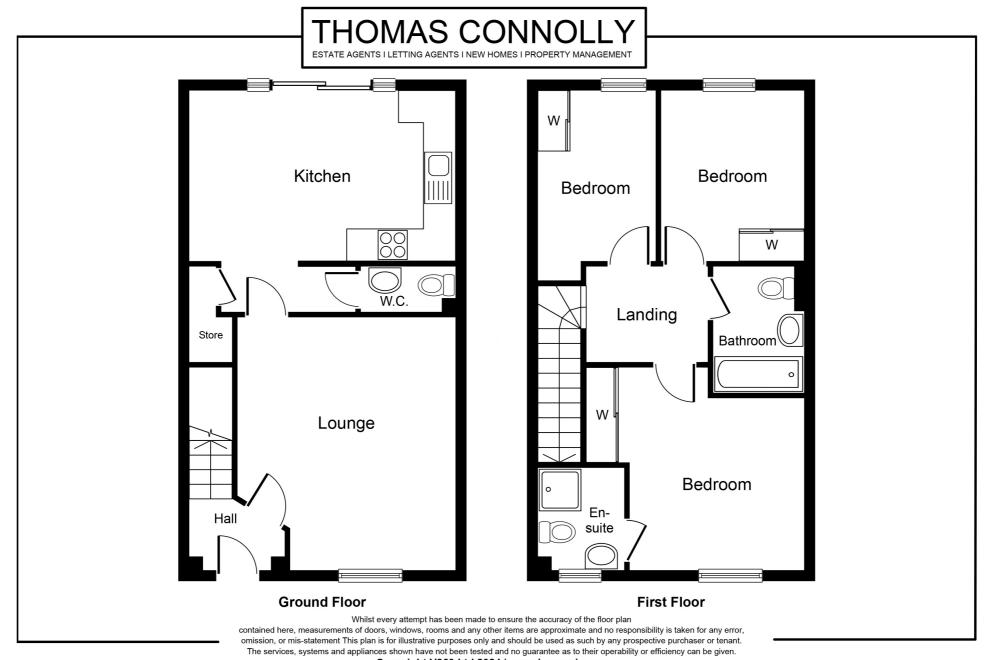

### **GROUND FLOOR**

**CLOAKROOM** 

SITTING ROOM

11' 6" x 13' 3" (3.51m x 4.04m)

KITCHEN DINER

14' 8" x 13' 4" (4.47m x 4.06m)

**FIRST FLOOR** 

**BEDROOM ONE** 

11' 6" x 10' 5" (3.51m x 3.17m)

**EN SUITE TO MAIN BEDROOM** 

**BEDROOM TWO** 

**BEDROOM THREE** 

6' 5" x 8' 2" (1.96m x 2.49m)

MAIN BATHROOM

FRONT AND REAR GARDENS

### **CARPORT AND PARKING FOR TWO CARS**