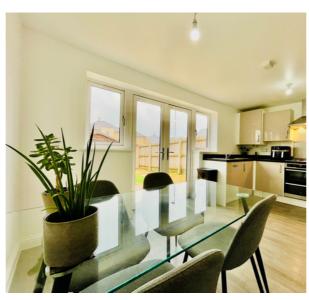

### **GROUND FLOOR**

**CLOAKROOM** 

SITTING ROOM

11' 6" x 13' 3" (3.51m x 4.04m)

KITCHEN DINER

14' 8" x 13' 4" (4.47m x 4.06m)

**FIRST FLOOR** 

**BEDROOM ONE** 