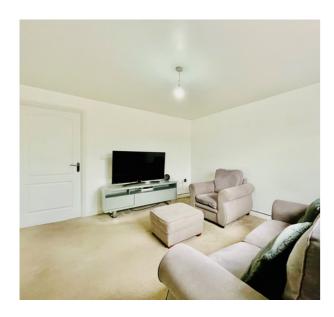

### **GROUND FLOOR**

**CLOAKROOM** 

SITTING ROOM

11' 6" x 13' 3" (3.51m x 4.04m)

KITCHEN DINER

14' 8" x 13' 4" (4.47m x 4.06m)

**FIRST FLOOR** 

**BEDROOM ONE** 