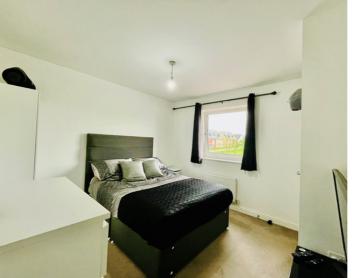

### **GROUND FLOOR**

**CLOAKROOM** 

SITTING ROOM

11' 6" x 13' 3" (3.51m x 4.04m)

KITCHEN DINER

14' 8" x 13' 4" (4.47m x 4.06m)

**FIRST FLOOR** 

**BEDROOM ONE** 

11' 6" x 10' 5" (3.51m x 3.17m)

**EN SUITE TO MAIN BEDROOM** 

**BEDROOM TWO** 

**BEDROOM THREE** 

6' 5" x 8' 2" (1.96m x 2.49m)

MAIN BATHROOM

FRONT AND REAR GARDENS