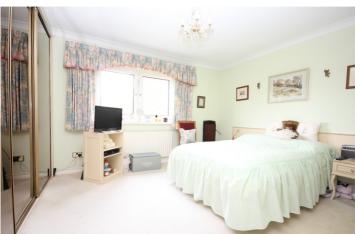

#### **BEDROOM ONE**

16' 2"  $\times$  12' 3" (4.93m  $\times$  3.73m) up to built in wardrobes. UPVC double glazed window to the rear aspect, mirrored sliding wardrobes, door through to the en-suite.

#### **BEDROOM TWO**

16' 4"  $\times$  8' 11" (4.98m  $\times$  2.72m) UPVC double glazed window to the rear aspect, radiator, built-in wardrobe.

#### **BEDROOM THREE**

12' 0"  $\times$  10' 8" (3.66m  $\times$  3.25m) UPVC double glazed window to the rear aspect, radiator, built-in wardrobe.