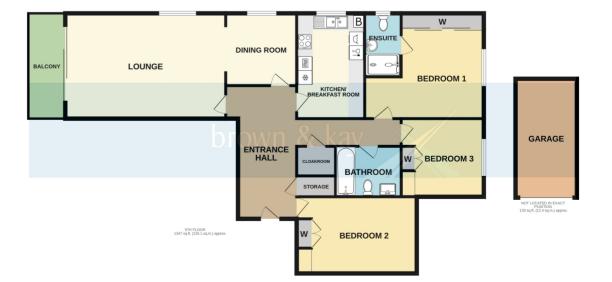

Drown & kay

auctions

TOTAL FLOOR AREA: 1480 sq.ft. (137.5 sq.m.) approx.

Whilst every attempt has been made to ensure the accuracy of the floorplan contained here, measurements of doors, windows, rooms and any other items are approximate and no responsibility is taken for any error, omission or mis-statement. This pain is for fillustrative purposes only and should be used as such by any prospective purchaser. The services, systems and appliances shown have not been tested and no guarantee as to their operability or efficiency can be given.

#### **ENTRANCE HALL**

18' 5"  $\times$  8' 11" (5.61m  $\times$  2.72m) Doors to the following rooms.

#### **LIVING ROOM**

21' 0"  $\times$  14' 4" (6.40m  $\times$  4.37m) Enjoying a southerly aspect with access to the balcony, side aspect UPVC double glazed window, radiator, fireplace, archway to the dining area.

### **BALCONY**

A lovely south facing balcony with a pleasant aspect and far reaching views.

# **DINING AREA**

9' 10"  $\times$  9' 10" (3.00m  $\times$  3.00m) UPVC double glazed window to the side aspect, return door to the hallway.

#### **KITCHEN**

14' 6" x 9' 0" (4.42m x 2.74m) Well fitted with a range of wall and base units with work surfaces over, built-in oven and grill, built-in four point electric hob, integrated washing machine, dishwasher and fridge/freezer, rear aspect UPVC double glazed window.

#### **BEDROOM ONE**

16' 2"  $\times$  12' 3" (4.93m  $\times$  3.73m) up to built in wardrobes. UPVC double glazed window to the rear aspect, mirrored sliding wardrobes, door through to the en-suite.

#### **EN-SUITE SHOWER ROOM**

Suite comprising shower cubicle, low level w.c. and wash hand basin. UPVC double glazed frosted window.

#### **BEDROOM TWO**

16' 4"  $\times$  8' 11" (4.98m  $\times$  2.72m) UPVC double glazed window to the rear aspect, radiator, built-in wardrobe.

#### **BEDROOM THREE**

12' 0"  $\times$  10' 8" (3.66m  $\times$  3.25m) UPVC double glazed window to the rear aspect, radiator, built-in wardrobe.

#### **BATHROOM**

Suite comprising bath with glass shower screen, wash hand basin and w.c. Radiator.

#### GARAGE

A garage is conveyed with the apartment.