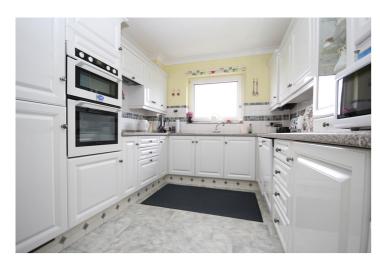

#### **KITCHEN**

14' 6" x 9' 0" (4.42m x 2.74m) Well fitted with a range of wall and base units with work surfaces over, built-in oven and grill, built-in four point electric hob, integrated washing machine, dishwasher and fridge/freezer, rear aspect UPVC double glazed window.