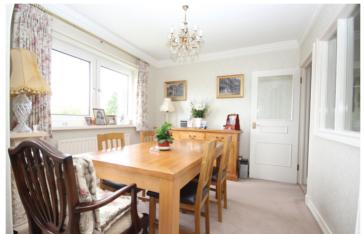

# **DINING AREA**

9' 10"  $\times$  9' 10" (3.00m  $\times$  3.00m) UPVC double glazed window to the side aspect, return door to the hallway.