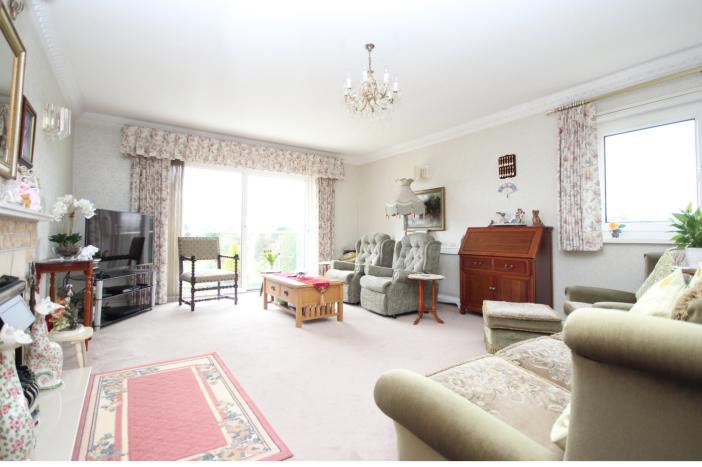

#### **LIVING ROOM**

21' 0"  $\times$  14' 4" (6.40m  $\times$  4.37m) Enjoying a southerly aspect with access to the balcony, side aspect UPVC double glazed window, radiator, fireplace, archway to the dining area.

### **BALCONY**

A lovely south facing balcony with a pleasant aspect and far reaching views.

# **DINING AREA**

9' 10"  $\times$  9' 10" (3.00m  $\times$  3.00m) UPVC double glazed window to the side aspect, return door to the hallway.