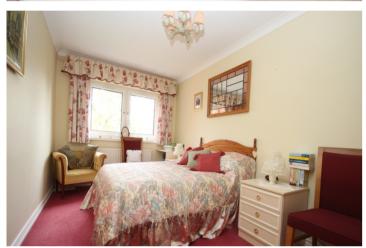

#### **BEDROOM ONE**

16' 2"  $\times$  12' 3" (4.93m  $\times$  3.73m) up to built in wardrobes. UPVC double glazed window to the rear aspect, mirrored sliding wardrobes, door through to the en-suite.

#### **BEDROOM TWO**

16' 4"  $\times$  8' 11" (4.98m  $\times$  2.72m) UPVC double glazed window to the rear aspect, radiator, built-in wardrobe.

#### **BEDROOM THREE**

12' 0"  $\times$  10' 8" (3.66m  $\times$  3.25m) UPVC double glazed window to the rear aspect, radiator, built-in wardrobe.