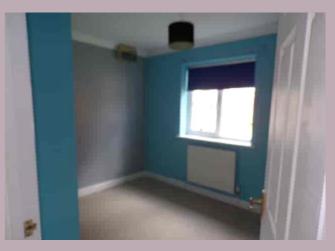

## **BEDROOM 1**

3.55m x 3.15m (11' 8" x 10' 4") Fitted carpet, window to rear, radiator.

## **BEDROOM 2**

3.04m x 2.61m (10' x 8' 7") Fitted carpet, window to front, radiator.

## **BEDROOM 3**

2.60m x 2.33m (8' 6" x 7' 8") Fitted carpet, window to front, radiator.