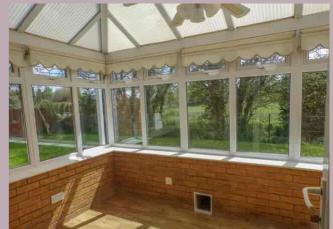

## CONSERVATORY

3.47m x 2.24m (11' 5" x 7' 4") Tiled floor, radiator, TV point, door leading to garden.