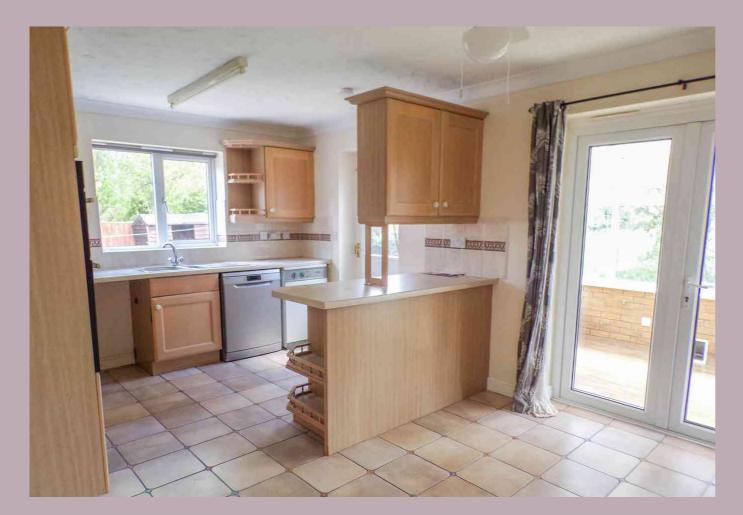

## **KITCHEN/DINING ROOM**

4.93m x 3.23m (16' 2" x 10' 7") A range of wooden wall and base units with worktops over, breakfast bar, stainless steel sink and drainer with mixer tap, electric 4 ring ceramic hob with extractor over, eye level electric fan assisted double oven, oil fired central heating boiler, space for fridge freezer, plumbing and space for automatic washing machine, dishwasher, tiled floor, radiators, windows to side and rear, patio doors leading to conservatory, door leading to garden.