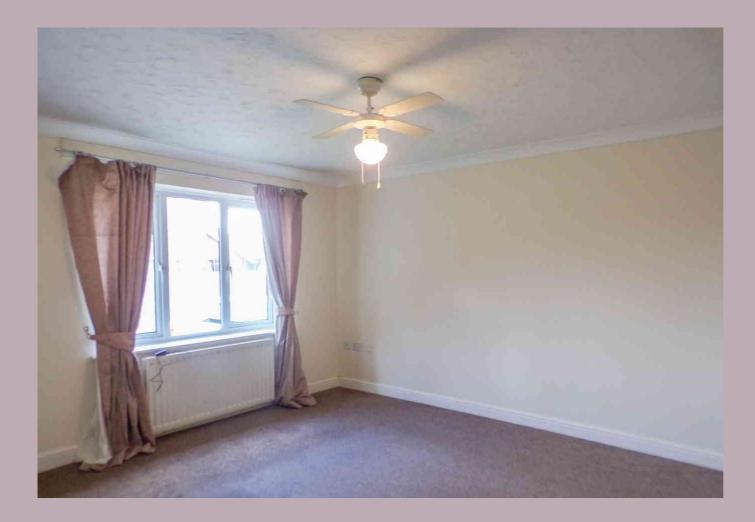

## **BEDROOM 1**

3.55m x 3.15m (11' 8" x 10' 4") Fitted carpet, window to rear, radiator.

## **BEDROOM 2**

3.04m x 2.61m (10' x 8' 7") Fitted carpet, window to front, radiator.

## **BEDROOM 3**

2.60m x 2.33m (8' 6" x 7' 8") Fitted carpet, window to front, radiator.