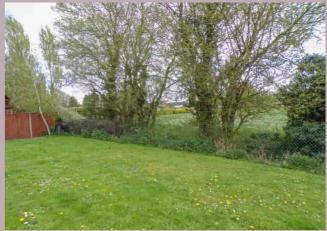

## OUTSIDE

To the front of the property is a shared driveway leading to the garage with lawned area. To the rear of the property is an enclosed rear garden mainly laid to lawn with patio areas and wooden shed and rural views.