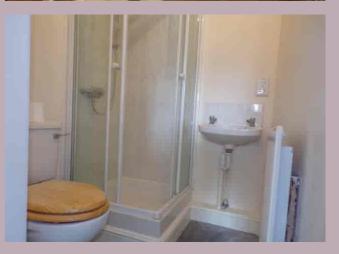

## **EN-SUITE SHOWER ROOM**

1.69m x 1.36m (5' 7" x 4' 6") Tiled floor, wash hand basin, low level WC, enclosed corner shower cubicle, radiator, extractor fan.