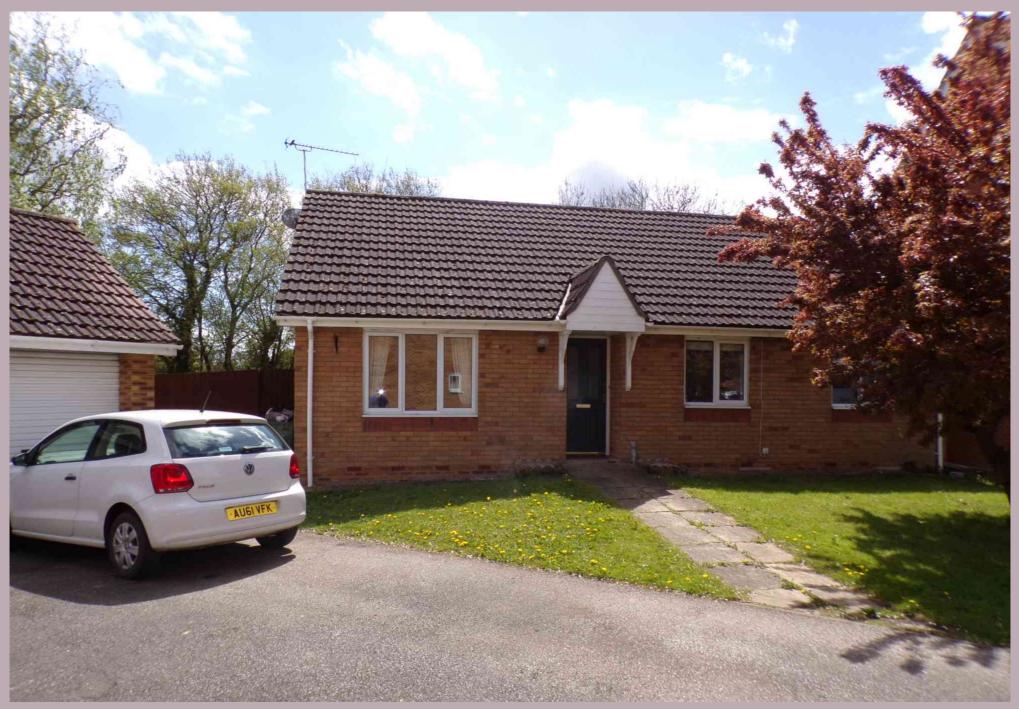

## 6 FOXGLOVE WALK, WIGGENHALL ST GERMANS, NORFOLK, PE34 3FL

A 3 bedroom, 2 bathroom detached bungalow on a cul-de-sac location with field views, off street parking, garage and gardens.

#### DESCRIPTION

A three bedroom, two reception room, two bathroom detached bungalow in a cul-de-sac location with field views to the rear.

The accommodation briefly comprises: Entrance hallway, sitting room, kitchen/diner, conservatory, cloakroom, three bedrooms, one en-suite and a bathroom.

The property also benefits from double glazing, off street parking, garage and front and rear gardens.

## OUTSIDE

To the front of the property is a shared driveway leading to the garage with lawned area. To the rear of the property is an enclosed rear garden mainly laid to lawn with patio areas and wooden shed and rural views.