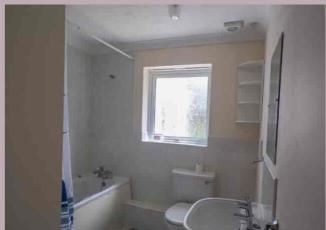

## BATHROOM

Paneled bath with shower over, low level WC, pedestal wash hand basin, tiled floor, radiator, window to rear.