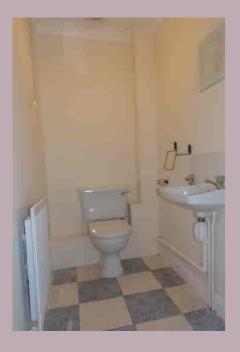

## CLOAKROOM

Tiled floor, low level WC, pedestal wash hand basin, radiator, extractor fan.