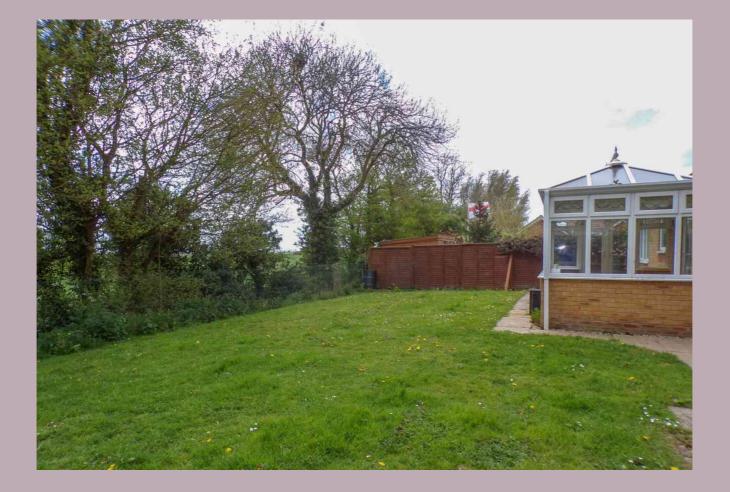

## OUTSIDE

To the front of the property is a shared driveway leading to the garage with lawned area. To the rear of the property is an enclosed rear garden mainly laid to lawn with patio areas and wooden shed and rural views.