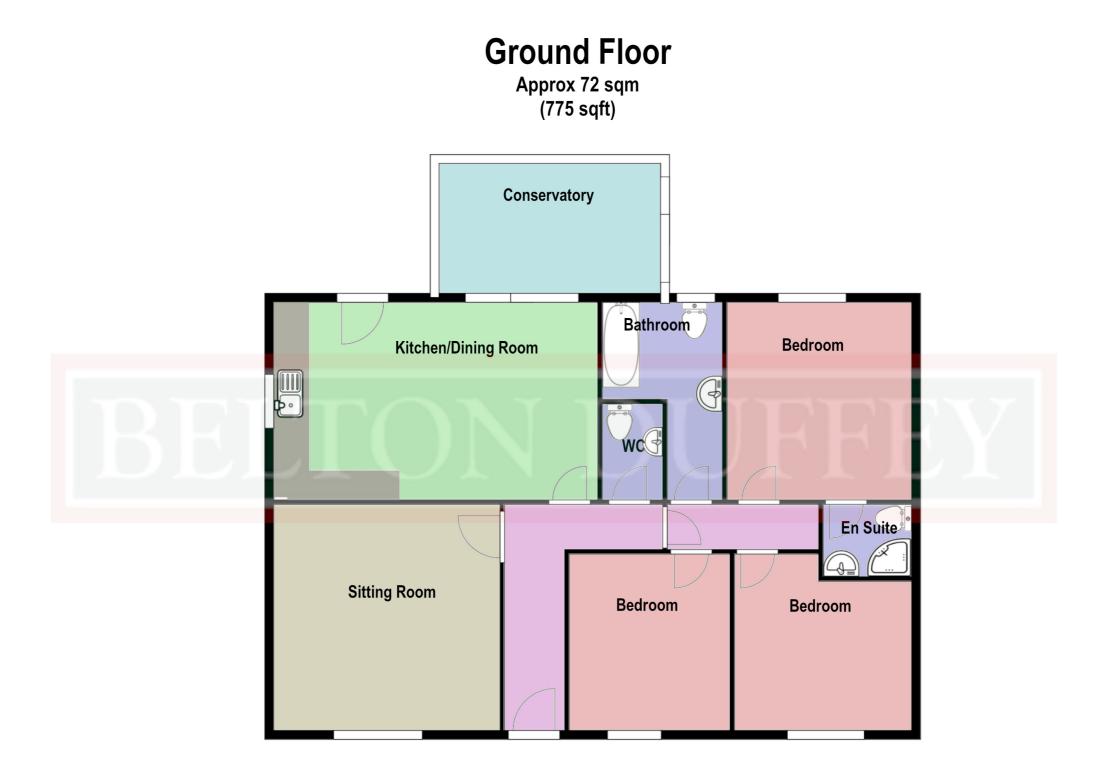

#### DESCRIPTION

A three bedroom, two reception room, two bathroom detached bungalow in a cul-de-sac location with field views to the rear.

The accommodation briefly comprises: Entrance hallway, sitting room, kitchen/diner, conservatory, cloakroom, three bedrooms, one en-suite and a bathroom.