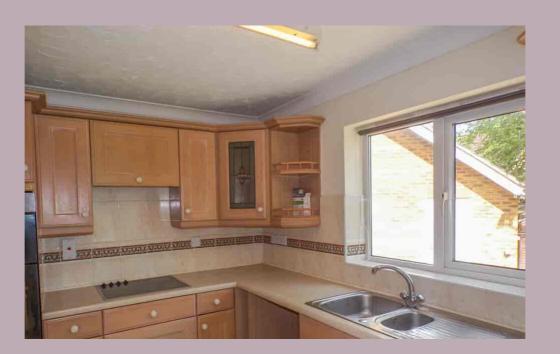

## **KITCHEN/DINING ROOM**

4.93m x 3.23m (16' 2" x 10' 7") A range of wooden wall and base units with worktops over, breakfast bar, stainless steel sink and drainer with mixer tap, electric 4 ring ceramic hob with extractor over, eye level electric fan assisted double oven, oil fired central heating boiler, space for fridge freezer, plumbing and space for automatic washing machine, dishwasher, tiled floor, radiators, windows to side and rear, patio doors leading to conservatory, door leading to garden.