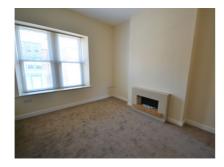

# Lounge

With double glazed sliding sash window to the front and a Digital Interia Radiator. A contemporary electric pebble style fire suite. Opening into kitchen.