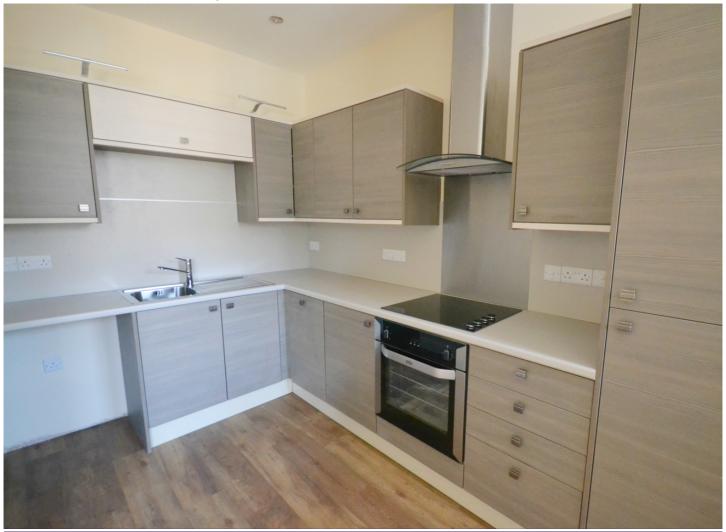

## Kitchen

Incorporating a new range of fitted wall and base units with complimentary work surfaces and inset sink unit. Integrated appliances including stainless steel cooker with ceramic hob and extractor chimney over, fridge freezer and washing machine. Karndean flooring, double glazed sliding sash window to the front. Space for breakfast table and chairs.