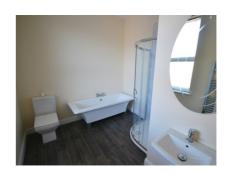

## **Bathroom**

Incorporating a new contemporary suite comprising freestanding bath, wash hand basin, WC and separate shower cubicle. Double glazed window to the rear