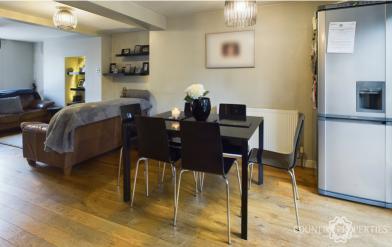

# Kitchen/Diner

Continuation of solid wood flooring, thermostatically controlled radiator, double glazed French doors leading to rear garden, space for freestanding fridge/freezer, black vinyl front wall and floor storage cupboards, space for under the counter washing machine, integrated sharp dishwasher, integrated five burner gas hob with integrated oven below, Integrated extractor hood over, solid oak worktops, circulus stainless steel sink basin with Chrome mixer tap, double glazed UPVC window overlooking the garden.