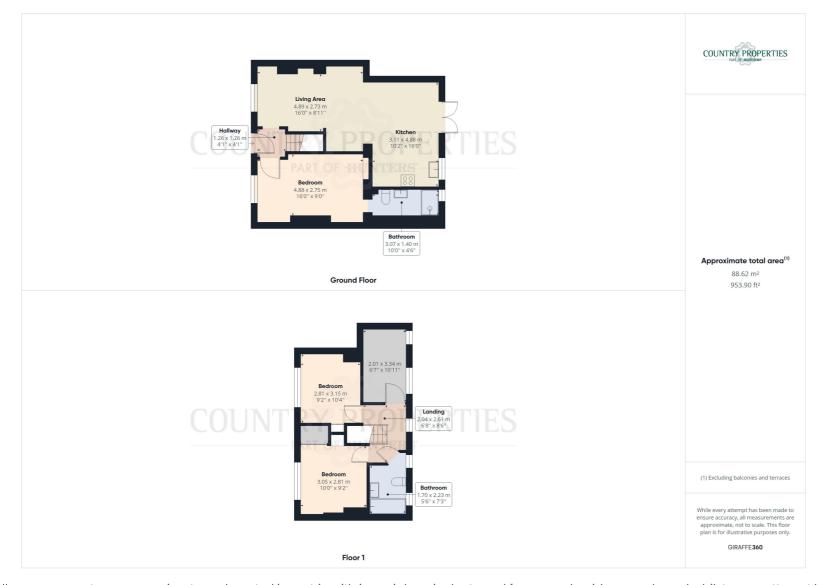

## **Ground Floor**

#### **Entrance Hall**

Solid wood flooring, stairs leading to first floor, door leading to ground floor bedroom, walkway leading to living room.

# Living Room

Continuation of solid wood flooring, thermostatically controlled radiator, double glazed UPVC windows overlooking front, TV aerial ports, phone line, opening to open plan kitchen/diner, under stair storage.

# Kitchen/Diner

Continuation of solid wood flooring, thermostatically controlled radiator, double glazed French doors leading to rear garden, space for freestanding fridge/freezer, black vinyl front wall and floor storage cupboards, space for under the counter washing machine, integrated sharp dishwasher, integrated five burner gas hob with integrated oven below, Integrated extractor hood over, solid oak worktops, circulus stainless steel sink basin with Chrome mixer tap, double glazed UPVC window overlooking the garden.

#### Ground Floor Bedroom

Carpeted, thermostatically controlled radiator, double glazed UPVC windows overlooking the front, opening leading to en suite bathroom.

#### En Suit

Three piece bathroom suite comprising of walk in thermostatically controlled shower, low level WC with duel flush, sink basin with Chrome mixer tap, grey tiled flooring, lighter grey wall tiles, extractor fan, radiator.

# First Floor

# Landing

Wooden floor boards, thermostatically controlled radiator, double glazed UPVC window overlooking the rear garden, doors leading to all upstairs rooms.

## **Bedroom Two**

Continuation of floorboards, thermostatically controlled radiator, double glazed UPVC windows overlooking the front, built in over the stairs wardrobe.

#### **Bedroom Three**

Carpeted, thermostatically controlled radiator, top glazed UPVC windows overlooking the front, built in over the stair storage.

## **Bedroom Four**

Carpeted, thermostatically controlled radiator, duel aspect double glazed UPVC windows overlooking the garden.

#### Bathroom

Three piece bathroom suites comprising of tiled bath with Chrome mixer taps and electric power shower overhead, pedestal sink basin with Chrome mixer tap, low level WC with dual flush, tiled flooring, tiled walls, extractor fan, duel aspect frosted glass double glazed UPVC windows overlooking the garden, spotlights.