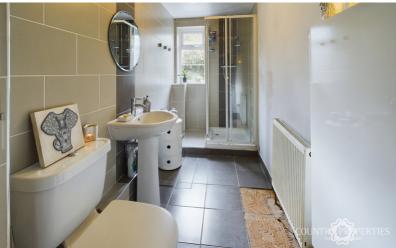

#### Bathroom

Three piece bathroom suites comprising of tiled bath with Chrome mixer taps and electric power shower overhead, pedestal sink basin with Chrome mixer tap, low level WC with dual flush, tiled flooring, tiled walls, extractor fan, duel aspect frosted glass double glazed UPVC windows overlooking the garden, spotlights.