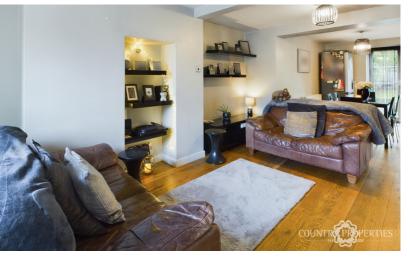

# Living Room

Continuation of solid wood flooring, thermostatically controlled radiator, double glazed UPVC windows overlooking front, TV aerial ports, phone line, opening to open plan kitchen/diner, under stair storage.