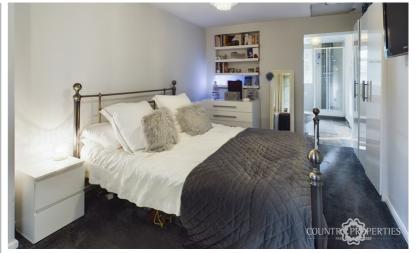

## **Bedroom Two**

Continuation of floorboards, thermostatically controlled radiator, double glazed UPVC windows overlooking the front, built in over the stairs wardrobe.

#### **Bedroom Three**

Carpeted, thermostatically controlled radiator, top glazed UPVC windows overlooking the front, built in over the stair storage.

## **Bedroom Four**

Carpeted, thermostatically controlled radiator, duel aspect double glazed UPVC windows overlooking the garden.