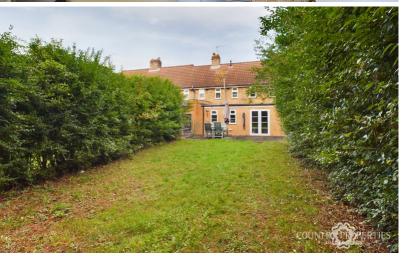

## Back Garden

This large south-west facing garden comprises of large decking area as you leave the kitchen, mainly laid to lawn at the back of the garden, large pine tree, two sheds and hedges either side, outdoor power sockets.