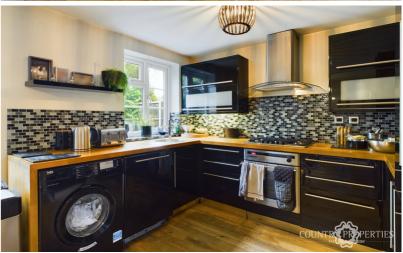

# Kitchen/Diner

Continuation of solid wood flooring, thermostatically controlled radiator, double glazed French doors leading to rear garden, space for freestanding fridge/freezer, black vinyl front wall and floor storage cupboards, space for under the counter washing machine, integrated sharp dishwasher, integrated five burner gas hob with integrated oven below, Integrated extractor hood over, solid oak worktops, circulus stainless steel sink basin with Chrome mixer tap, double glazed UPVC window overlooking the garden.