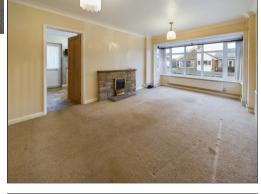

Boasting a generously sized lounge and dining room set off the kitchen there is space for relaxing and dining. The 2 double bedrooms and 1 single bedroom provides comfort yet space for a home office. Between the living areas and bedrooms is the family bathroom providing a bath with overhead electric shower.