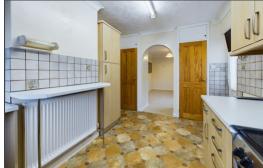

Boasting a generously sized lounge and dining room set off the kitchen there is space for relaxing and dining. The 2 double bedrooms and 1 single bedroom provides comfort yet space for a home office. Between the living areas and bedrooms is the family bathroom providing a bath with overhead electric shower.