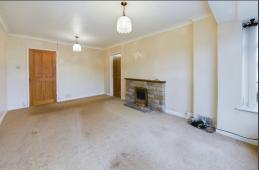

Boasting a generously sized lounge and dining room set off the kitchen there is space for relaxing and dining. The 2 double bedrooms and 1 single bedroom provides comfort yet space for a home office. Between the living areas and bedrooms is the family bathroom providing a bath with overhead electric shower.