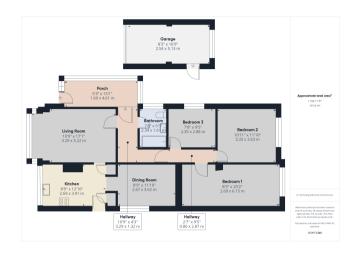

## £1,100 pcm Not Applicable

- 3 Bedroom Detached Bungalow
- Rear Garden
- Garage & Drive Way Parking
- Lounge & Dining Room
- Kitchen
- Bathroom
- EPC Rating C

This spacious 3-bedroom detached bungalow offers a fantastic opportunity for comfortable single-level living with a large garden, driveway parking and a garage.

Boasting a generously sized lounge and dining room set off the kitchen there is space for relaxing and dining. The 2 double bedrooms and 1 single bedroom provides comfort yet space for a home office. Between the living areas and bedrooms is the family bathroom providing a bath with overhead electric shower.

Outside the property benefits from a beautiful sizeable garden within which has it's own secret garden ideal for outdoor enjoyment.

Additionally the property benefits from a secure garage with electric roller door.