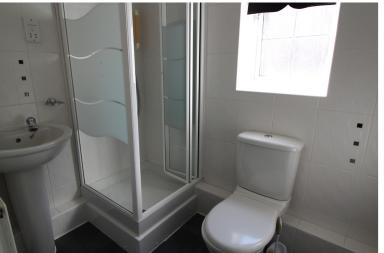

## **FULL DESCRIPTION**

Well worthy of an internal inspection is this two bedroom, ground floor apartment situated in the sought after village location, handily placed for access to nearby bus stop, amenities in Wilsden village. This apartment benefits from gas central heating and double glazing. Comprises of a shared entrance hall with intercom entry. Apartment briefly comprises - Entrance door, inner hall with storage cupboard, pleasant lounge with window to the front elevation and double doors opening to the hallway, fitted kitchen with oven, hob, extractor, plumb for washer, window to the rear. Bedroom 1 can be found at the front and has an en-suite shower room with shower cubicle, w.c., wash basin and window to the side. Bedroom two can be found at the rear and completing the accommodation is a bathroom comprising of rectangular bath, wc, wash basin and window to the rear. Outside allocated parking space. EPC Rating C