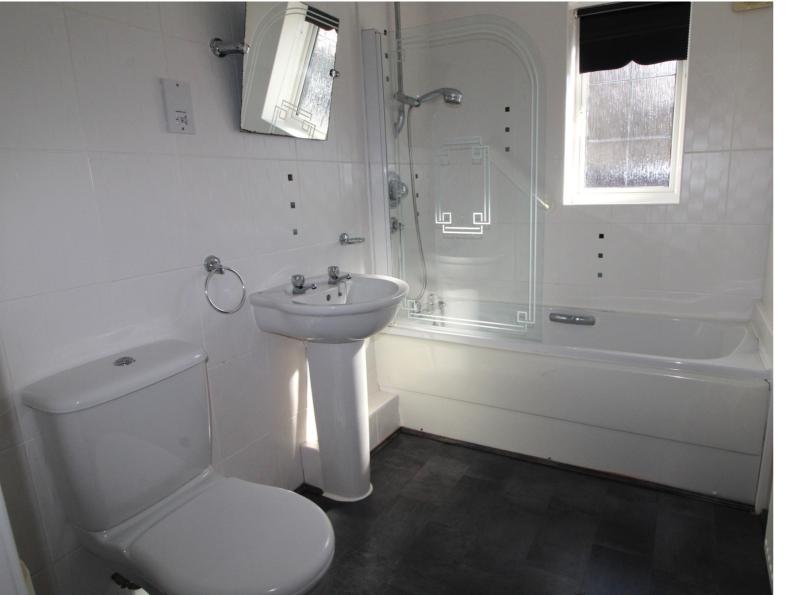

## **FULL DESCRIPTION**

Well worthy of an internal inspection is this two bedroom, ground floor apartment situated in the sought after village location, handily placed for access to nearby bus stop, amenities in Wilsden village. This apartment benefits from gas central heating and double glazing. Comprises of a shared entrance hall with intercom entry. Apartment briefly comprises - Entrance door, inner hall with storage cupboard, pleasant lounge with window to the front elevation and double doors opening to the hallway, fitted kitchen with oven, hob, extractor, plumb for washer, window to the rear. Bedroom 1 can be found at the front and has an en-suite shower room with shower cubicle, w.c., wash basin and window to the side. Bedroom two can be found at the rear and completing the accommodation is a bathroom comprising of rectangular bath, wc, wash basin and window to the rear. Outside allocated parking space. EPC Rating C