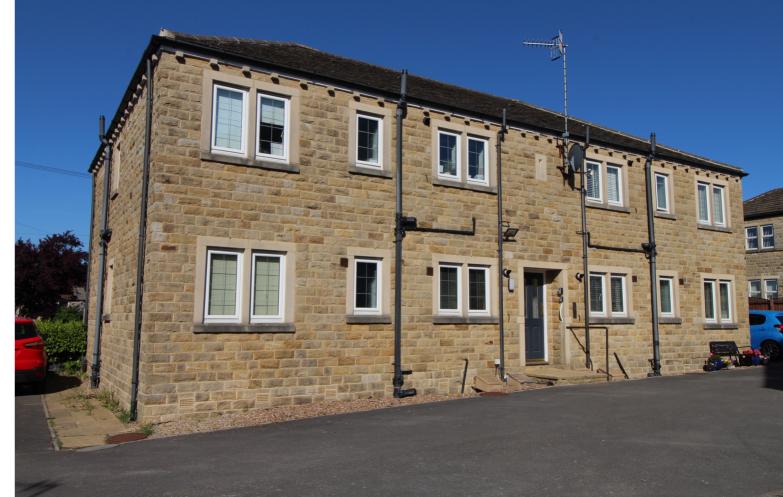

## **SUMMARY**

\*\* TWO BEDROOM (BED 1 WITH EN- SUITE) GROUND FLOOR APARTMENT, POPULAR VILLAGE LOCATION OF WILSDEN, ON A BUS ROUTE, GAS CENTRAL HEATING, DOUBLE GLAZING, ALLOCATED PARKING SPACE, INTERNAL VIEWING ADVISED, NO VENDOR CHAIN, EPC RATING C \*\*

## **FULL DESCRIPTION**

Well worthy of an internal inspection is this two bedroom, ground floor apartment situated in the sought after village location, handily placed for access to nearby bus stop, amenities in Wilsden village. This apartment benefits from gas central heating and double glazing. Comprises of a shared entrance hall with intercom entry. Apartment briefly comprises - Entrance door, inner hall with storage cupboard, pleasant lounge with window to the front elevation and double doors opening to the hallway, fitted kitchen with oven, hob, extractor, plumb for washer, window to the rear. Bedroom 1 can be found at the front and has an en-suite shower room with shower cubicle, w.c., wash basin and window to the side. Bedroom two can be found at the rear and completing the accommodation is a bathroom comprising of rectangular bath, wc, wash basin and window to the rear. Outside allocated parking space. EPC Rating C