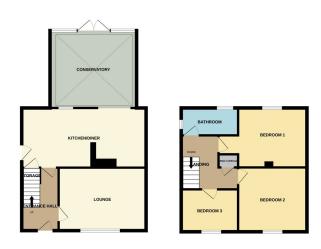

# **ENTRANCE HALL**

Hall glazed door to front aspect, laminate floor, stairs to first floor 7' 1" x 9' 1" (2.16m x 2.77m) (approx.) Storage cupboard, radiator, and modern radiator.

Door to:

## LOUNGE

14' 9" x 10' 7" (4.50m x 3.23m) (approx.) UPVC double glazed towel rail, radiator. window to front aspect and radiator.

#### **KITCHEN/DINER**

21' 0" x 10' 1" (6.40m x 3.07m) (approx.) Fitted with a range of base and eye level units with work surfaces over, sink unit with mixer tap, partly tiled. Integrated oven, hob and extractor fan, fridge/freezer space and wall mounted gas boiler. Understairs cupboard, radiator and laminate floor.

# **CONSERVATORY**

14' 7" x 13' 0" (4.45m x 3.96m) (approx.) UPVC construction, laminate floor, radiator and French doors to garden.

# LANDING

Loft access, airing cupboard, double glazed window to side aspect.

#### **BEDROOM ONE**

15' 0" x 10' 1" (4.57m x 3.07m) (approx.) Double glazed window to rear aspect, radiator, field views.

#### **BEDROOM TWO**

11' 1" x 10' 0" (3.38m x 3.05m) (approx.) Double glazed window to front aspect, radiator.

# **BEDROOM THREE**

double glazed window to front aspect.

## BATHROOM

5' 1" x 8' 1" (1.55m x 2.46m) (approx.) Fitted with a three piece suite comprising bath, wash hand basin, low level WC, heated

# AGENT NOTE

The floorplan is for illustrative purposes only. Fixtures and fittings may not represent the current state of the property. Not to scale and is meant as a guide only.

m part or all of an offer or contract. Any measurements included are for guidance only and, as such, must fitted furniture etc. We have not tested any apparatus, equipment, fixtures or services; neither ed the legal title of the property. All prospective purchasers must satisfy the such details provided by us. We accept cts relating to any property. Any pla and are meant as a guide only