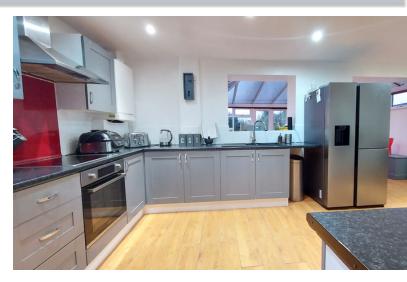

#### **KITCHEN/DINER**

21' 0" x 10' 1" (6.40m x 3.07m) (approx.) Fitted with a range of base and eye level units with work surfaces over, sink unit with mixer tap, partly tiled. Integrated oven, hob and extractor fan, fridge/freezer space and wall mounted gas boiler. Understairs cupboard, radiator and laminate floor.