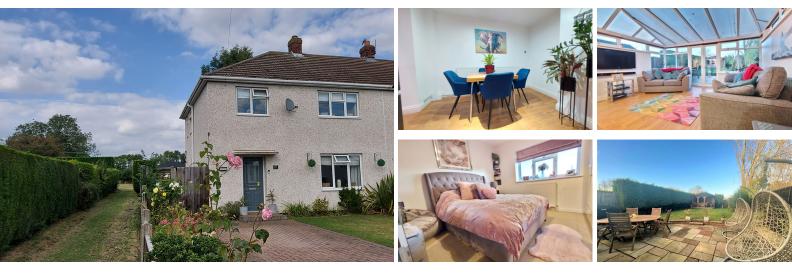

# 53 The Crescent, Morton, Bourne, Lincolnshire PE10 ONX

£220,000

\*\*\*SPACIOUS THREE BEDROOM FAMILY HOME WITH OPEN FIELD VIEWS\*\*\* Located in the popular village of Morton this semi detached property in situated in a cul-de-sac location. The property benefits from a lounge to the front, kitchen/diner, large open plan conservatory overlooking the rear garden. Upstairs there are three good size bedrooms and family bathroom. To the front there is a driveway providing off road parking for several cars and a rear garden which is a good size and offers a luxury summer house with wood burner. To fully appreciate this family home viewings are highly recommended. EPC energy rating C / Council Tax band A.

## LOUNGE

14' 9" x 10' 7" (4.50m x 3.23m) (approx.) UPVC double glazed towel rail, radiator. window to front aspect and radiator.

#### **KITCHEN/DINER**

21' 0" x 10' 1" (6.40m x 3.07m) (approx.) Fitted with a range of base and eye level units with work surfaces over, sink unit with mixer tap, partly tiled. Integrated oven, hob and extractor fan, fridge/freezer space and wall mounted gas boiler. Understairs cupboard, radiator and laminate floor.

Opening to conservatory:

# **CONSERVATORY**

14' 7" x 13' 0" (4.45m x 3.96m) (approx.) UPVC construction, laminate floor, radiator and French doors to garden.

#### **BEDROOM ONE**

15' 0" x 10' 1" (4.57m x 3.07m) (approx.) Double glazed window to rear aspect, radiator, field views.

#### **BEDROOM TWO**

11' 1" x 10' 0" (3.38m x 3.05m) (approx.) Double glazed window to front aspect, radiator.

# **BEDROOM THREE**

double glazed window to front aspect.

## BATHROOM

5' 1" x 8' 1" (1.55m x 2.46m) (approx.) Fitted with a three piece suite comprising bath, wash hand basin, low level WC, heated

# OUTSIDE

Front: Block paved driveway and lawned area Rear: Mainly laid to lawn, patio area, shed. There is a side gate and fields beyond.