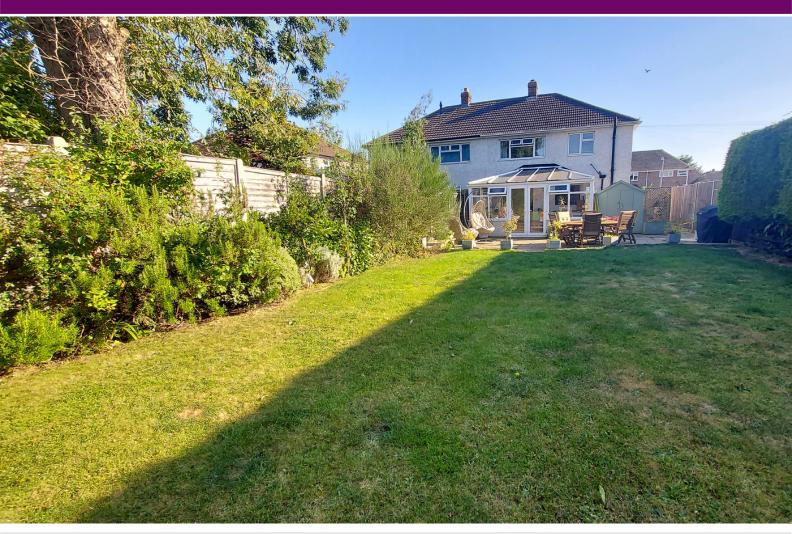

# 53 The Crescent, Morton, Bourne, Lincolnshire PE10 ONX

£220,000

\*\*\*SPACIOUS THREE BEDROOM FAMILY HOME WITH OPEN FIELD VIEWS\*\*\* Located in the popular village of Morton this semi detached property in situated in a cul-de-sac location. The property benefits from a lounge to the front, kitchen/diner, large open plan conservatory overlooking the rear garden. Upstairs there are three good size bedrooms and family bathroom. To the front there is a driveway providing off road parking for several cars and a rear garden which is a good size and offers a luxury summer house with wood burner. To fully appreciate this family home viewings are highly recommended. EPC energy rating C / Council Tax band A.

# OUTSIDE

Front: Block paved driveway and lawned area Rear: Mainly laid to lawn, patio area, shed. There is a side gate and fields beyond.