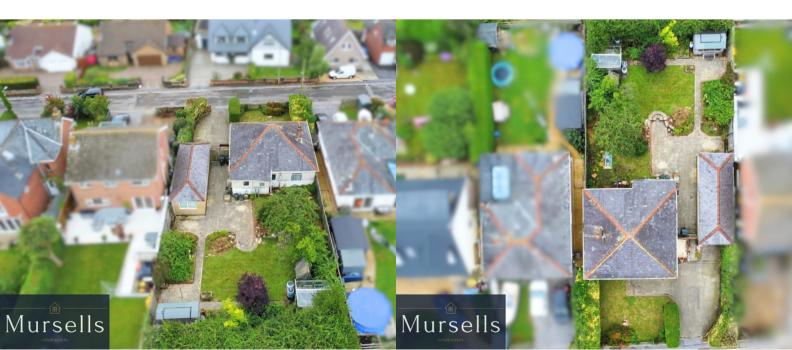

The accommodation currently comprises two generous double bedrooms, spacious living room, kitchen/dining room and family bathroom.

Being one of the few remaining bungalows in Glebe Road that has not been redeveloped, the precedent exists for extension both outwards and upwards, or complete redevelopment of the site (subject to planning permission), providing the perfect opportunity for developers and renovators or a family looking to create a custom home tailored to their needs

There are expansive garden and patio areas and a double length garage presenting endless potential for landscaping and outdoor entertainment.

Don't miss out on this incredible opportunity to create a bespoke home in a sought-after location. Whether you're an experienced developer or looking for a personal project, this bungalow offers unlimited potential. Contact Mursells Estate Agents today to arrange a viewing.