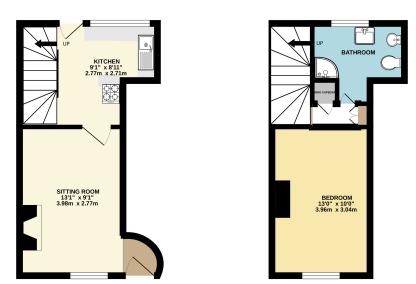

#### Description

This mid-terraced cottage is within easy walk of the town centre and the local amenities. The accommodation arranged over two floors comprise an entrance lobby, sitting / dining room with gas fire, kitchen fitted with a range of units, electric cooker and door to courtyard. From here, a door and staircase rises to first floor where there is a good sized shower room and double bedroom. There is an enclosed front garden and a rear courtyard, which has pedestrian access across the adjoining properties to the end of the terrace. The property benefits from a gas radiator heating system and double glazing. This lovely cottage would make an ideal first time or investment purchase. GROUND FLOOR 221 sq.ft. (20.5 sq.m.) approx.

1ST FLOOR 193 sq.ft. (18.0 sq.m.) approx.