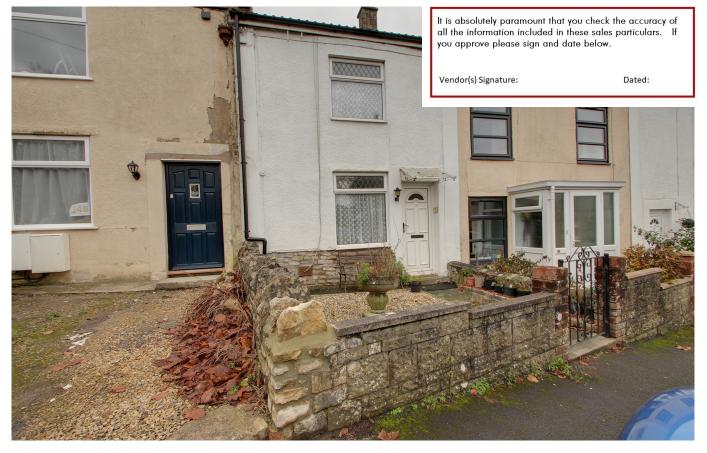

## Zion Hill Shepton Mallet, BA4 5DT

#### Description

This mid-terraced cottage is within easy walk of the town centre and the local amenities. The accommodation arranged over two floors comprise an entrance lobby, sitting / dining room with gas fire, kitchen fitted with a range of units, electric cooker and door to courtyard. From here, a door and staircase rises to first floor where there is a good sized shower room and double bedroom. There is an enclosed front garden and a rear courtyard, which has pedestrian access across the adjoining properties to the end of the terrace. The property benefits from a gas radiator heating system and double glazing. This lovely cottage would make an ideal first time or investment purchase. GROUND FLOOR 221 sq.ft. (20.5 sq.m.) approx.