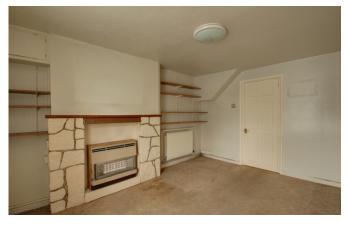

#### Description

This mid-terraced cottage is within easy walk of the town centre and the local amenities. The accommodation arranged over two floors comprise an entrance lobby, sitting / dining room with gas fire, kitchen fitted with a range of units, electric cooker and door to courtyard. From here, a door and staircase rises to first floor where there is a good sized shower room and double bedroom. There is an enclosed front garden and a rear courtyard, which has pedestrian access across the adjoining properties to the end of the terrace. The property benefits from a gas radiator heating system and double glazing. This lovely cottage would make an ideal first time or investment purchase. GROUND FLOOR 221 sq.ft. (20.5 sq.m.) approx.

#### **Features**

- Offered with no onward chain
- Enclosed courtyard
- Double bedroom
- First floor shower room
- Sitting / dining room
- Gas radiator heating
- Rear pedestrian access