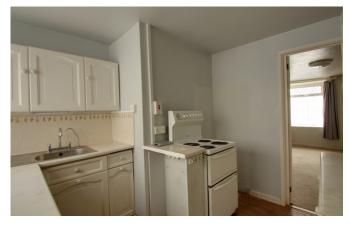

#### Description

This mid-terraced cottage is within easy walk of the town centre and the local amenities. The accommodation arranged over two floors comprise an entrance lobby, sitting / dining room with gas fire, kitchen fitted with a range of units, electric cooker and door to courtyard. From here, a door and staircase rises to first floor where there is a good sized shower room and double bedroom. There is an enclosed front garden and a rear courtyard, which has pedestrian access across the adjoining properties to the end of the terrace. The property benefits from a gas radiator heating system and double glazing. This lovely cottage would make an ideal first time or investment purchase. GROUND FLOOR 221 sq.ft. (20.5 sq.m.) approx.