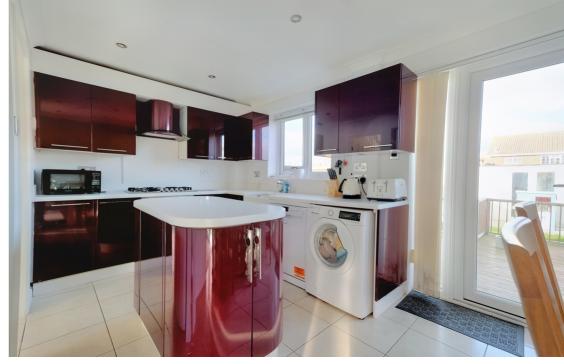

## ACCOMMODATION:

The property offers an entrance hall, living room, modern fitted high gloss kitchen/diner benefitting from electric underfloor heating with double doors overlooking and leading to the landscaped rear garden. To the first floor there are three bedrooms, the main & second bedrooms have ample space for freestanding wardrobes, the family bathroom with white suite also benefits from electric underfloor heating and completes the internal accommodation.