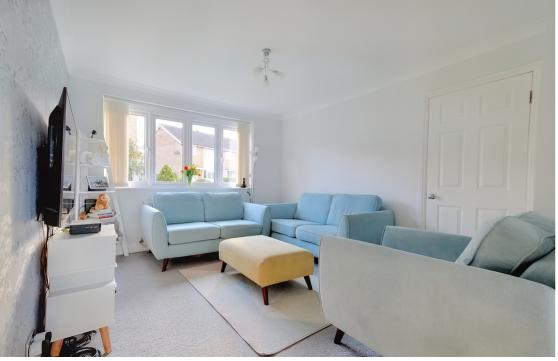

## ACCOMMODATION:

The property offers an entrance hall, living room, modern fitted high gloss kitchen/diner benefitting from electric underfloor heating with double doors overlooking and leading to the landscaped rear garden. To the first floor there are three bedrooms, the main & second bedrooms have ample space for freestanding wardrobes, the family bathroom with white suite also benefits from electric underfloor heating and completes the internal accommodation.