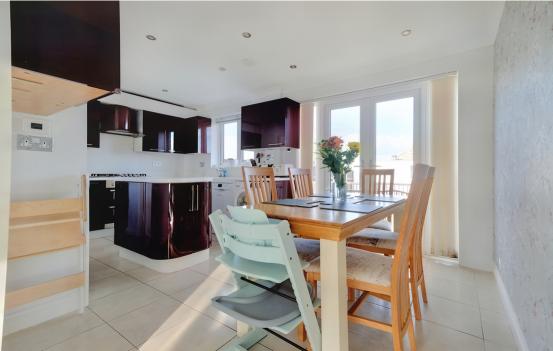

## ACCOMMODATION:

The property offers an entrance hall, living room, modern fitted high gloss kitchen/diner benefitting from electric underfloor heating with double doors overlooking and leading to the landscaped rear garden. To the first floor there are three bedrooms, the main & second bedrooms have ample space for freestanding wardrobes, the family bathroom with white suite also benefits from electric underfloor heating and completes the internal accommodation.