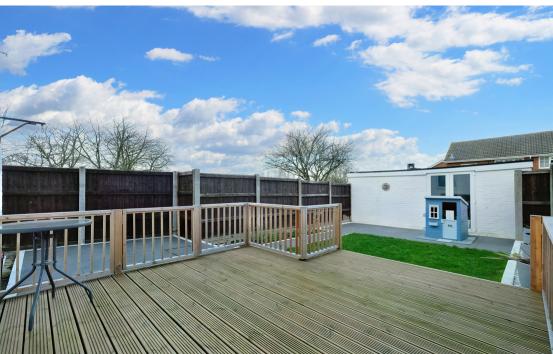

Outside the property benefits from a mature front garden with lawn, hedges and a block paved pathway leading to the front door, the landscaped rear garden has a raised decked seating area retained by balustrades and leads to the lawn with further paved patio to the rear of the garden. The single garage and parking space can be accessed directly from the garden via a set of patio doors or the rear gate.