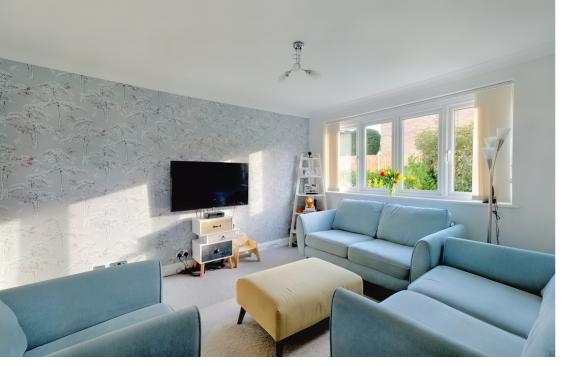

## ACCOMMODATION:

The property offers an entrance hall, living room, modern fitted high gloss kitchen/diner benefitting from electric underfloor heating with double doors overlooking and leading to the landscaped rear garden. To the first floor there are three bedrooms, the main & second bedrooms have ample space for freestanding wardrobes, the family bathroom with white suite also benefits from electric underfloor heating and completes the internal accommodation.

- Semi Detached Family Home
- Living Room
- Garage & Parking
- Landscaped Rear Garden

GROUND FLOOR 1ST FLOOR

Whilst every attempt has been made to ensure the accuracy of the floorplan contained here, measurements of doors, windows, rooms and any other items are approximate and no responsibility is taken for any error, omission or mis-statement. This plan is for illustrative purposes only and should be used as such by any prospective purchaser. The services, systems and appliances shown have not been tested and no guarantee as to their operability or efficiency can be given.