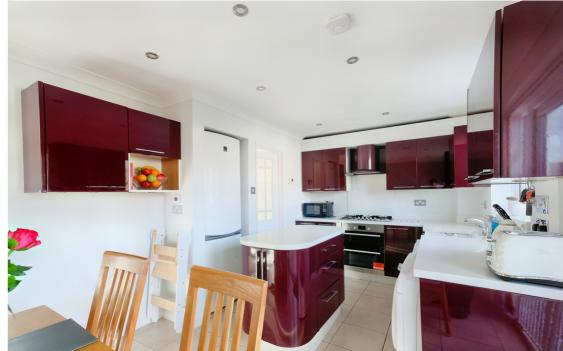

## ACCOMMODATION:

The property offers an entrance hall, living room, modern fitted high gloss kitchen/diner benefitting from electric underfloor heating with double doors overlooking and leading to the landscaped rear garden. To the first floor there are three bedrooms, the main & second bedrooms have ample space for freestanding wardrobes, the family bathroom with white suite also benefits from electric underfloor heating and completes the internal accommodation.