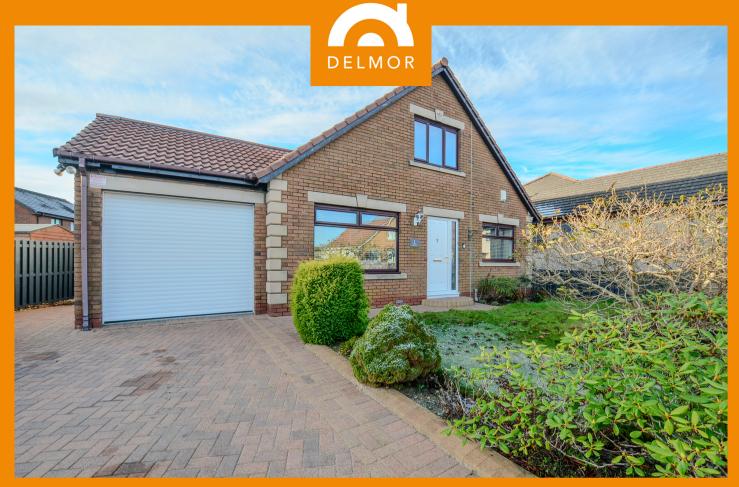

1 Pentland Drive, Kennoway, Leven, Fife, KY8 5TX

Offers Over £295,000

## **PROPERTY DETAILS**

SIMPLY STUNNING, this fabulously appointed DETACHED CHALET

BUNGALOW is in pristine order throughout. Accommodation at ground
floor level comprises: Vestibule, hall with great storage, beautifully
presented lounge, formal dining room (Previously bedroom Four)
luxurious kitchen with all appliances integrated, extensive sun room
with Swedish style Log Burner, bedroom and redesigned shower room,
the upper floor accommodates two further large double bedrooms,
family bathroom and home office. Integral GARAGE and beautifully
landscaped, easily maintained gardens. This stunning family home must
be viewed to be appreciated.

## **KEY FEATURES**

- STUNNING DETACHED CHALET BUNGALOW
- Superbly presented Lounge and separte formal dining room (Previously 4th Bedroom)
- Luxurious High End Kitchen with integrated appliances.
- Marvellous extremely spacious sun room (Extension to the rear) with Swedish style log burner
- Three excellent sized double bedrooms
- Downstairs redesigned shower room and upstairs family bathroom
- Home Office
- Beautifully landscaped easily maintained gardens and integral garage
- A fabulous Family home positioned in a much www.delmorestateagents.co.uk sought after location