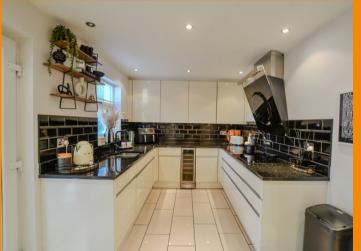

## **PROPERTY DETAILS**

SIMPLY STUNNING, this fabulously appointed DETACHED CHALET

BUNGALOW is in pristine order throughout. Accommodation at ground
floor level comprises: Vestibule, hall with great storage, beautifully
presented lounge, formal dining room (Previously bedroom Four)
luxurious kitchen with all appliances integrated, extensive sun room
with Swedish style Log Burner, bedroom and redesigned shower room,
the upper floor accommodates two further large double bedrooms,
family bathroom and home office. Integral GARAGE and beautifully
landscaped, easily maintained gardens. This stunning family home must
be viewed to be appreciated.

## **KEY FEATURES**

- STUNNING DETACHED CHALET BUNGALOW
- Superbly presented Lounge and separte formal dining room (Previously 4th Bedroom)
- Luxurious High End Kitchen with integrated appliances.
- Marvellous extremely spacious sun room (Extension to the rear) with Swedish style log burner
- Three excellent sized double bedrooms
- Downstairs redesigned shower room and upstairs family bathroom
- Home Office
- Beautifully landscaped easily maintained gardens and integral garage
- A fabulous Family home positioned in a much www.delmorestateagents.co.uk sought after location