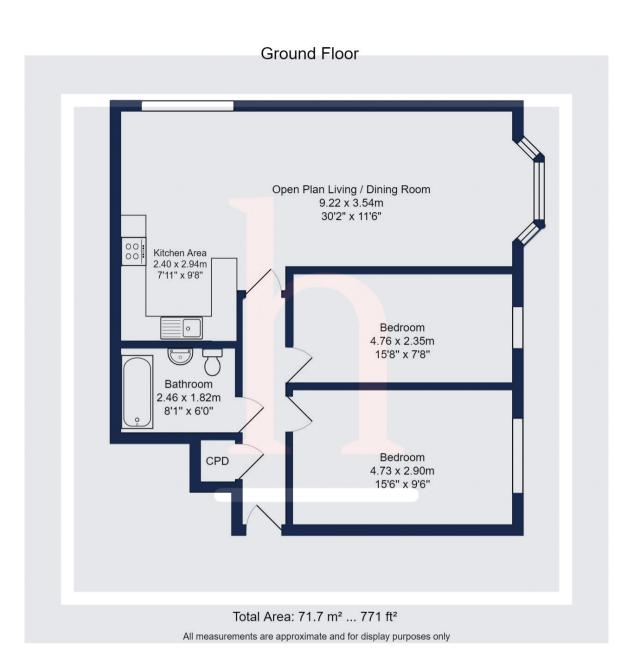

Internally the apartment has two double bedrooms, a modern bathroom and a very well-proportioned open-plan lounge/kitchen area which is the ideal place to entertain guests and relax. The kitchen itself is fully fitted to a high standard and comes with an array of wall and base units as well as some built in integrated appliances.