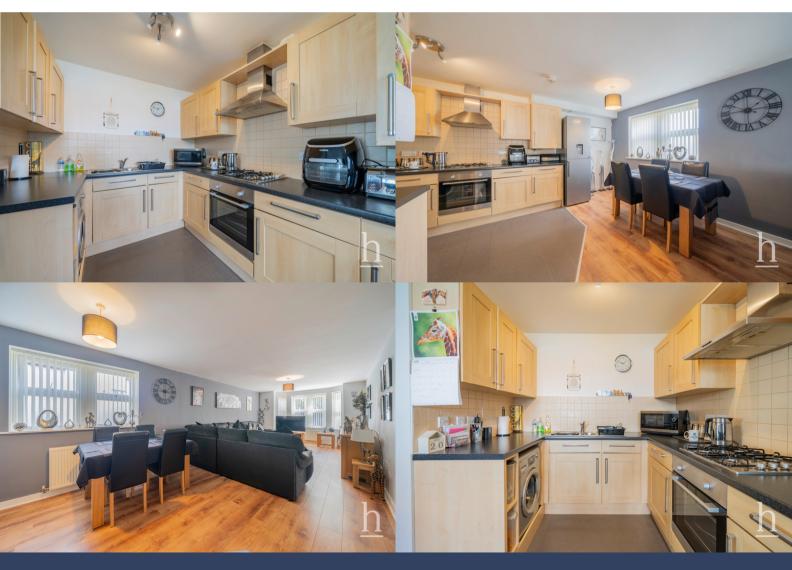

Internally the apartment has two double bedrooms, a modern bathroom and a very well-proportioned open-plan lounge/kitchen area which is the ideal place to entertain guests and relax. The kitchen itself is fully fitted to a high standard and comes with an array of wall and base units as well as some built in integrated appliances.