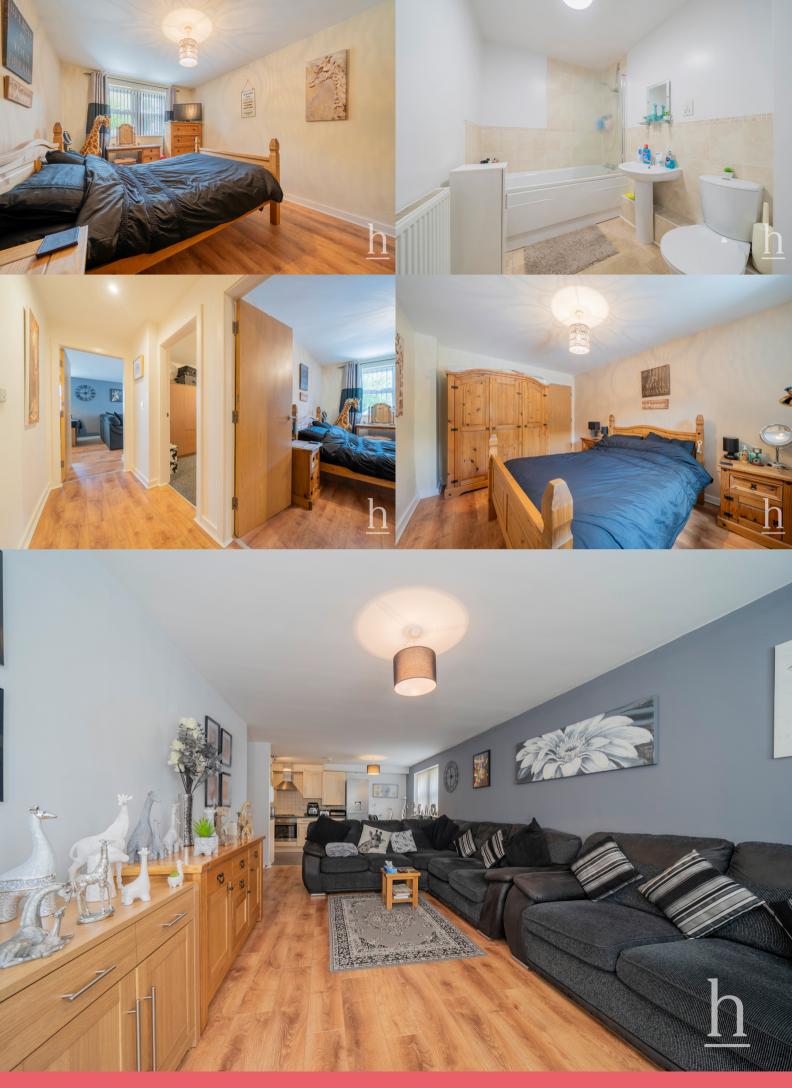

Internally the apartment has two double bedrooms, a modern bathroom and a very well-proportioned open-plan lounge/kitchen area which is the ideal place to entertain guests and relax. The kitchen itself is fully fitted to a high standard and comes with an array of wall and base units as well as some built in integrated appliances.