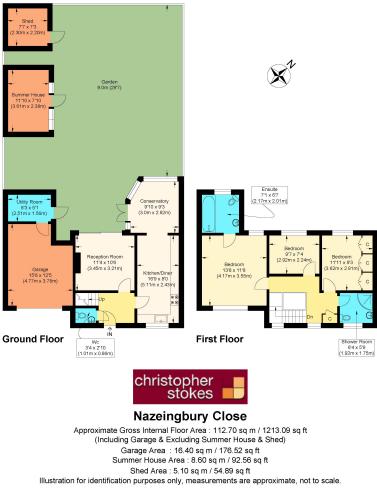

Excellent three double bedroom, semi detached family home with integral garage and off street parking for several vehicles. The property benefits from living room, kitchen/diner, utility room, downstairs cloakroom, bright conservatory leading to pretty garden and summerhouse/office, shed, en suite to main bedroom and family bathroom. Situated in Nazeing Village and walking distance to Nazeing Primary School, this home offers access to local shops, picturesque riverside walks, country parks and Broxbourne British Rail Station.