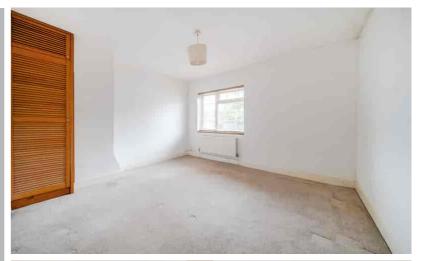

#### Bedroom One

12' 0" x 11' 1" (3.67m x 3.39m) Window to front aspect. Airing cupboard. Radiator.

#### **Bedroom Two**

9' 3" x 6' 11" (2.81m x 2.11m) Window to rear aspect. Storage cupboard. Radiator.