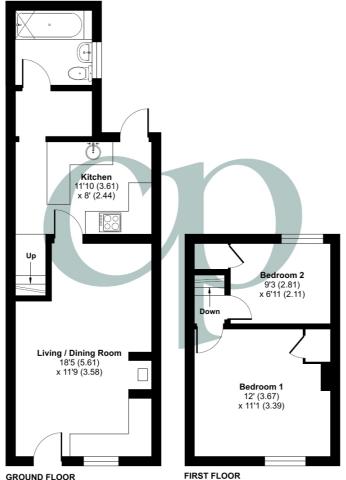

## **GROUND FLOOR**

Living Room/ Dining Room

18' 5" x 11' 9" (5.61m x 3.58m)

Entrance door into Living / Dining Room with multi pane window to front aspect. Feature open fireplace with exposed brick chimney breast. Fitted base cupboards. Wood effect flooring. Two radiators. Door to Kitchen.

#### Kitchen

11' 10" x 8' 0" (3.61m x 2.44m) A range of wall and base units with roll edge worksurfaces over. Inset one and half bowl sink and drainer unit with mixer tap over. Built in oven and gas hob with stainless steel mixer tap over. Tiled splashbacks. Space for fridge/freezer. Stairs rising to first floor. Part glazed patio door onto rear garden. Wood effect flooring. Opening to Lobby.

## Inner lobby

Plumbing and space for washing machine. Wall mounted combination gas boiler serviced annually. Door to Bathroom.

#### Bathroom

Three piece bathroom suite comprising pedestal wash hand basin, low level WC and panel enclosed bath tub with shower over and shower screen to side. Wood effect flooring. Tiled walls. Obscure multi pane window to side.

#### Bedroom One

12' 0" x 11' 1" (3.67m x 3.39m) Window to front aspect. Airing cupboard. Radiator.

#### **Bedroom Two**

9' 3" x 6' 11" (2.81m x 2.11m) Window to rear aspect. Storage cupboard. Radiator.

# Agents Note

For all your mortgage needs contact Dawn Olney at Mortgage Vision on 01462 811822 or email: enquiries@mortgagevision.co.uk

For identification only - Not to scale

Floor plan produced in accordance with RICS Property Measurement 2nd Edition, Incorporating International Property Measurement Standards (IPMS2 Residential). @ n/checom 2025. Produced for Country Properties. REF: 1303882