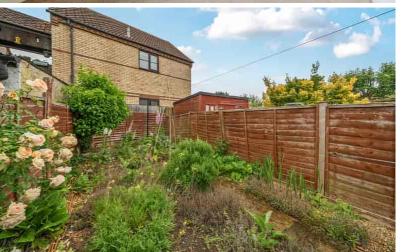

#### Rear Garden

South East facing rear garden enclosed by fencing, paved path throughout to rear and flower beds with variety of established flowers and shrubs. Bin store.