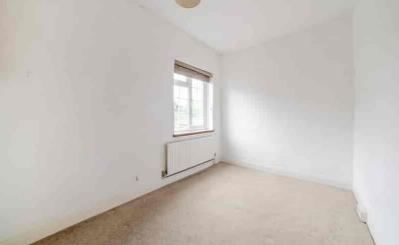

#### Bedroom One

12' 0" x 11' 1" (3.67m x 3.39m) Window to front aspect. Airing cupboard. Radiator.

#### **Bedroom Two**

9' 3" x 6' 11" (2.81m x 2.11m) Window to rear aspect. Storage cupboard. Radiator.