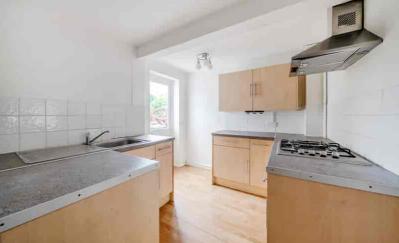

#### Kitchen

11' 10" x 8' 0" (3.61m x 2.44m) A range of wall and base units with roll edge worksurfaces over. Inset one and half bowl sink and drainer unit with mixer tap over. Built in oven and gas hob with stainless steel mixer tap over. Tiled splashbacks. Space for fridge/freezer. Stairs rising to first floor. Part glazed patio door onto rear garden. Wood effect flooring. Opening to Lobby.