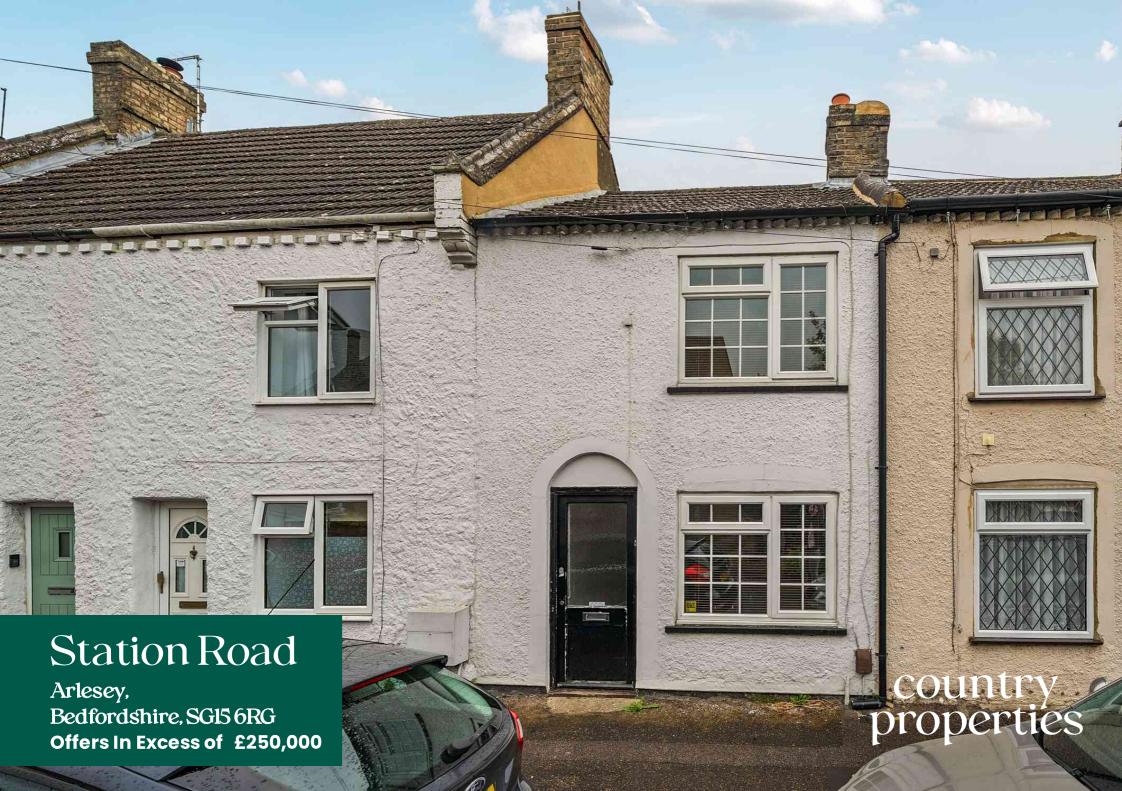

In need of modernisation make your mark on this spacious 2 bedroom cottage offered with no upward chain. Just a short commute to nearby Arlesey mainline station with direct links to London St Pancras station (approx. 38 mins)

- 18ft Living Room with feature open fireplace
- No upward chain immediate possession available
- Downstairs bathroom
- Local amenities close by
- Just a short stroll to countryside walks
- Gas central heating