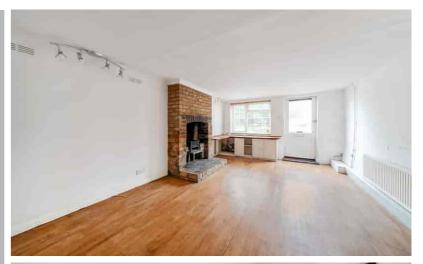

## **GROUND FLOOR**

Living Room/ Dining Room

18' 5" x 11' 9" (5.61m x 3.58m)

Entrance door into Living / Dining Room with multi pane window to front aspect. Feature open fireplace with exposed brick chimney breast. Fitted base cupboards. Wood effect flooring. Two radiators. Door to Kitchen.