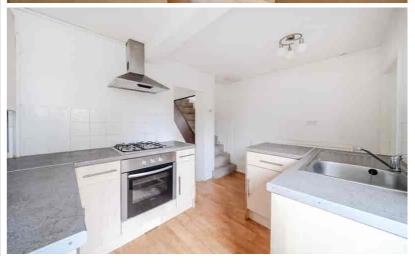

#### Kitchen

11' 10" x 8' 0" (3.61m x 2.44m) A range of wall and base units with roll edge worksurfaces over. Inset one and half bowl sink and drainer unit with mixer tap over. Built in oven and gas hob with stainless steel mixer tap over. Tiled splashbacks. Space for fridge/freezer. Stairs rising to first floor. Part glazed patio door onto rear garden. Wood effect flooring. Opening to Lobby.