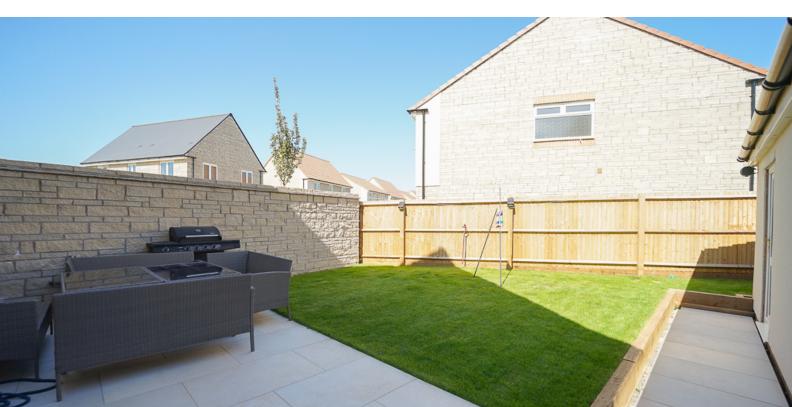

# Outside

REAR - garden is a generous size and is mostly laid to lawn with a patio area for table and chairs and a rear door to the garage and a gate to the driveway.