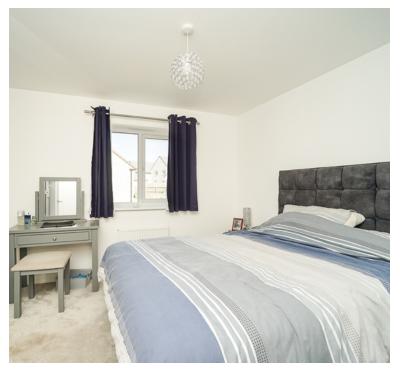

#### Bedroom 1

12' 4" x 11' 6" (3.76m x 3.51m) Radiator; Upvc double glazed window to side; door to en suite

# En Suite to Bed 1

Radiator; white suite of WC, basin and large shower.