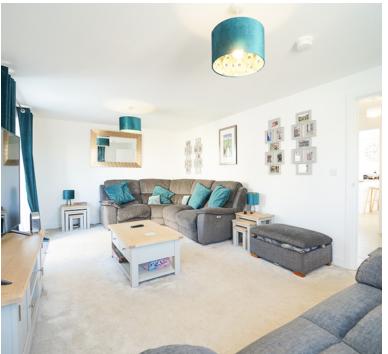

# Living Room

19' 10" x 11' 3" (6.05m x 3.43m) Radiator; Upvc double glazed window to front; french doors to side to garden