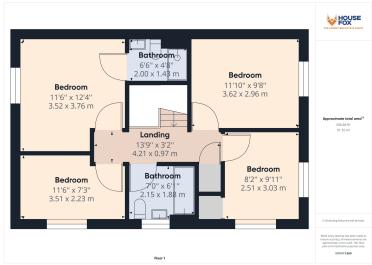

#### Bedroom 1

12' 4" x 11' 6" (3.76m x 3.51m) Radiator; Upvc double glazed window to side; door to en suite

# En Suite to Bed 1

Radiator; white suite of WC, basin and large shower.

#### Bedroom 2

11' 10" x 9' 8" (3.61m x 2.95m) Radiator; Upvc double glazed window to side

## Bedroom 3

Radiator; Upvc double glazed window to front and side; built in cupboard

# Bedroom 4

11' 6" x 7' 3" (3.51m x 2.21m) Radiator; Upvc double glazed window to front

# Family Bathroom

7' 0" x 6' 0" (2.13m x 1.83m) Radiator; Upvc double glazed window to front; white suite of WC, basin and bath with shower over and a glass screen.