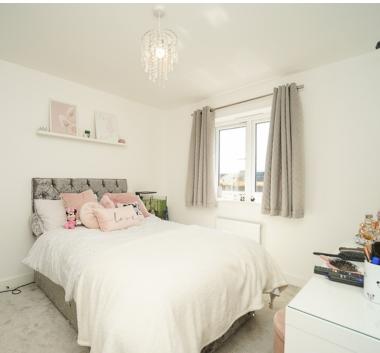

#### Bedroom 2

11' 10" x 9' 8" (3.61m x 2.95m) Radiator; Upvc double glazed window to side

## Bedroom 3

Radiator; Upvc double glazed window to front and side; built in cupboard

# Bedroom 4

11' 6" x 7' 3" (3.51m x 2.21m) Radiator; Upvc double glazed window to front