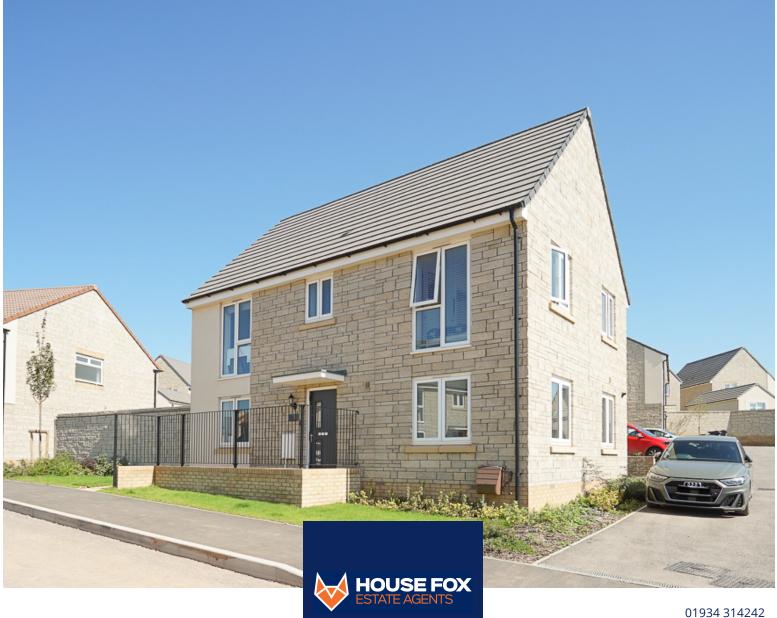

# Tanner Road, Banwell, Somerset. BS29 6AT £400,000 Freehold REDUCED

www.housefox.co.uk

01934 314242 01275 404601 01278 557700 sales@housefox.co.uk

#### **PROPERTY DESCRIPTION**

HOUSE FOX ESTATE AGENTS PRESENTS ... This spacious detached family home is extremely well presented and offers not only 4 bedrooms, with an en suite to the master, but also a kitchen diner, a great sized garage to the rear and a really generous garden. The entrance hall has doors to all downstairs rooms and a downstairs cloakroom with WC and basin. The living room is a good sized room on the left of the house and benefitting from french doors out to a lovely garden. The kitchen diner is to the right side and offers a range of wall and base units with worktops over, 5-ring gas hob with extractor hood over and electric oven under, integral fridge freezer and dish washer, an inset stainless steel sink/drainer and a breakfast bar area. To the rear of the kitchen is the utility room which has worktop with space under for washing machine and dryer. Upstairs there are 4 bedrooms, all doubles with the master bedroom having the benefit of an en suite which has a white suite of WC, basin and large shower. The family bathroom also offers a white suite of WC, basin and bath with shower over and a glass screen. Outside to the rear there is driveway parking for 2 or maybe even 3 vehicles leading to the garage which has power and lighting and an up and over door to the front. To the rear the garden is a generous size and is mostly laid to lawn with a patio area for table and chairs and a rear door to the garage and a gate to the driveway. A great addition to the garage is that the rear third has been/being converted into a separate room which could be used as a home office, store room or even a home bar/games room.