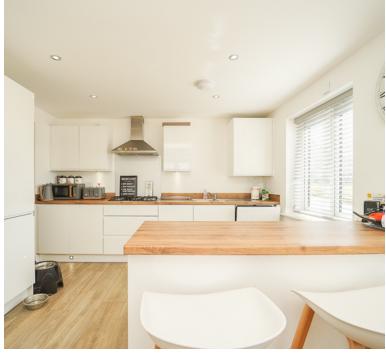

# Kitchen Diner

19' 10" x 11' 7" (6.05m x 3.53m) Radiator; Upvc double glazed window to side and front; range of wall and base units with worktops over, 5-ring gas hob with extractor hood over and electric oven under, integral fridge freezer and dish washer, an inset stainless steel sink/drainer and a breakfast bar area. To the rear of the kitchen is the utility room