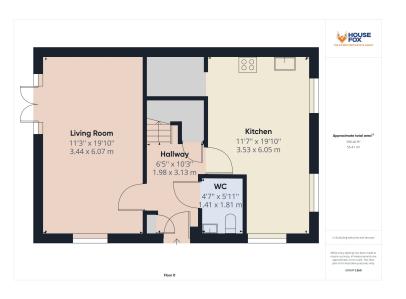

## Entrance Hall / Cloakroom

Entrance hall with doors to downstairs rooms; cupboard Cloakroom - white suite of WC and wash basin, Radiator; Upvc double glazed window to front

# Living Room

19' 10" x 11' 3" (6.05m x 3.43m) Radiator; Upvc double glazed window to front; french doors to side to garden

# Kitchen Diner

19' 10" x 11' 7" (6.05m x 3.53m) Radiator; Upvc double glazed window to side and front; range of wall and base units with worktops over, 5-ring gas hob with extractor hood over and electric oven under, integral fridge freezer and dish washer, an inset stainless steel sink/drainer and a breakfast bar area. To the rear of the kitchen is the utility room

#### **Utility Area**

6' 5" x 5' 0" (1.96m x 1.52m) Worktop with spaces under for washing machine and dryer.