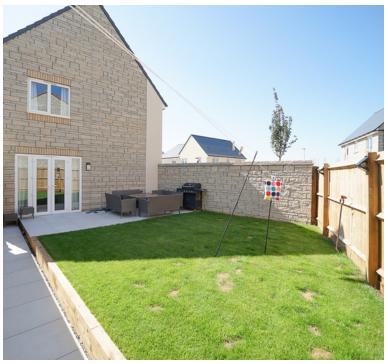

# Outside

REAR - garden is a generous size and is mostly laid to lawn with a patio area for table and chairs and a rear door to the garage and a gate to the driveway.

# GARAGE -

Main garage approx 15' x 10' .. up and over door to front driveway; power and lighting

Rear room to garage approx 10' x 8' .. A great addition to the garage is that the rear has been/being converted into a separate room which could be used as a home office, store room or even a home bar/games room; door to garden