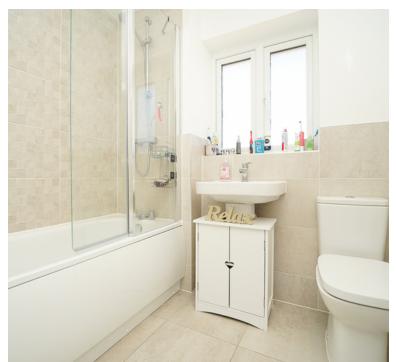

# Family Bathroom

7' 0" x 6' 0" (2.13m x 1.83m) Radiator; Upvc double glazed window to front; white suite of WC, basin and bath with shower over and a glass screen.