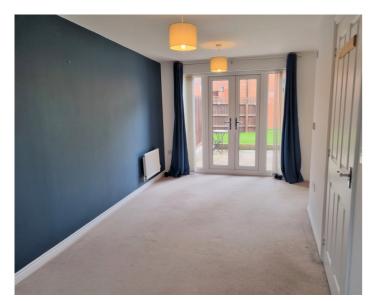

# FIRST FLOOR

LOUNGE 19' 2" x 11' 11" (5.84m x 3.63m)

**BALCONY** 16' 6" x 4' 8" (5.03m x 1.42m)

**BEDROOM THREE** 11' 6" x 10' 3" (3.51m x 3.12m)

**BEDROOM FIVE** 8' 8" x 7' 5" (2.64m x 2.26m)