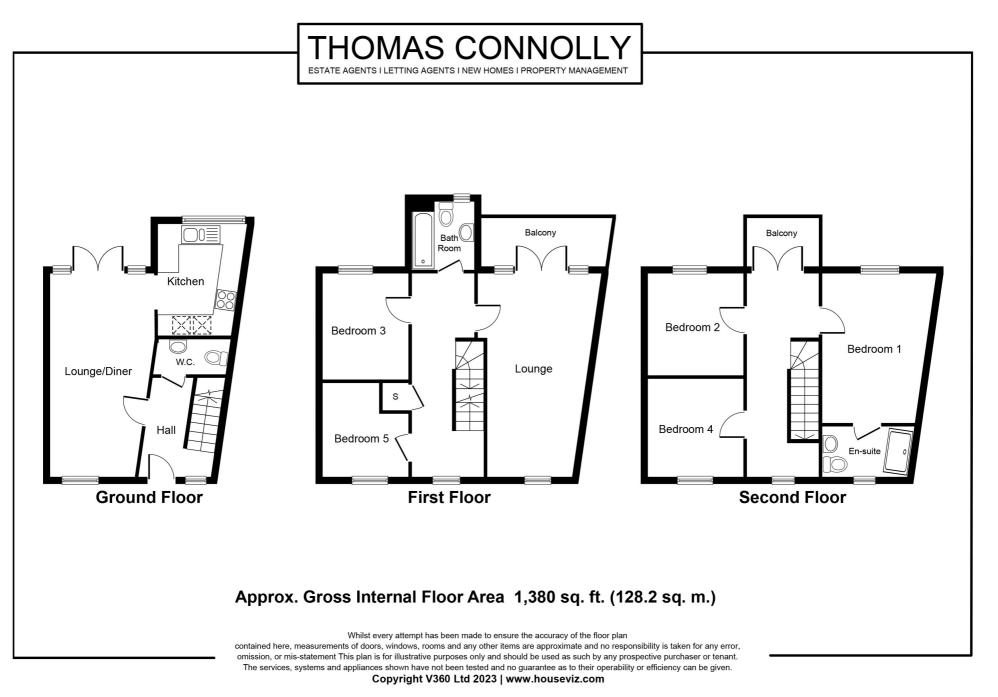

The accommodation in brief comprises; Ground floor - entrance hall, cloakroom, open plan kitchen/dining/family room with French doors leading to garden. The first floor offers a second reception room with balcony, family bathroom, bedroom three and bedroom five. The second floor boasts the master bedroom with en suite shower room, bedroom two and bedroom four. This property benefits from a private rear garden and car port parking for three vehicles.

# **GROUND RENT**

ENTRANCE HALL

**KITCHEN** 10' 6" x 8' 4" (3.20m x 2.54m)

LOUNGE/DINER 19' 1" x 9' 9" (5.82m x 2.97m)

## CLOAKROOM

# FIRST FLOOR

LOUNGE 19' 2" x 11' 11" (5.84m x 3.63m)

**BALCONY** 16' 6" x 4' 8" (5.03m x 1.42m)

**BEDROOM THREE** 11' 6" x 10' 3" (3.51m x 3.12m)

**BEDROOM FIVE** 8' 8" x 7' 5" (2.64m x 2.26m)

#### FAMILY BATHROOM

# SECOND FLOOR

BEDROOM ONE 19' 3" x 12' 0" (5.87m x 3.66m)

### EN-SUITE SHOWER ROOM

BEDOOM TWO 9' 8" x 9' 3" (2.95m x 2.82m)

BEDROOM FOUR 9' 1" x 8' 8" (2.77m x 2.64m)

**BALCONY** 5' 11" x 4' 6" (1.80m x 1.37m)

EXTERIOR

REAR GARDEN

CAR PORT PARKING FOR THREE CARS