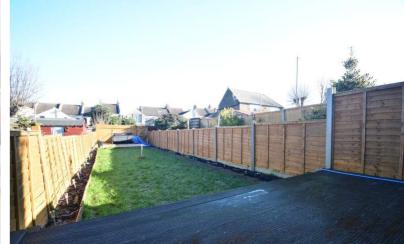

#### **Key Features**

- · Four bedrooms
- · Substantial family bathroom
- · En-Suite to master
- Two reception rooms
- Lean to.
- · Medway Hospital within close proximity
- Well served by many local amenities and transport links
- Rear garden measuring approximately 63' x 15'