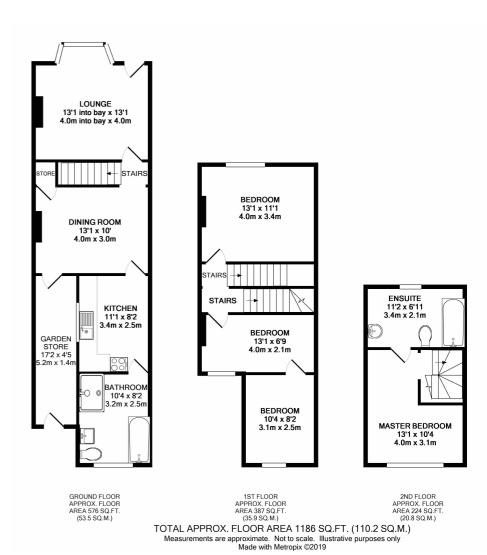

#### **Description**

Guide price £240,000-£260,000.

A home for the growing family in a popular area, ideal for that next step up. The property could also be a great addition to an investors portfolio with Medway Hospital within the vicinity. The ground floor presents light and airy accommodation consisting of a bay fronted lounge, separate dining room with access to the lean-to, kitchen and splendid family bathroom with bath and separate shower cubicle. The first floor boasts three bedrooms and access into the master with an en-suite. Externally there is an Easterly facing rear garden. Contact the Greyfox sales team in Rainham to book your viewing and avoid disappointment.

#### **Key Features**

- · Four bedrooms
- · Substantial family bathroom
- · En-Suite to master
- Two reception rooms
- Lean to.
- · Medway Hospital within close proximity
- Well served by many local amenities and transport links
- Rear garden measuring approximately 63' x 15'