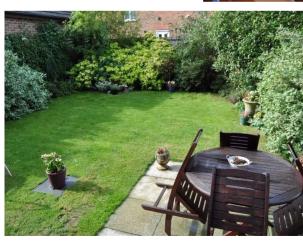

## Property Cafe

53 Hornbeam Avenue, Bexhill On Sea, TN39 5JQ

Corner Location/Additional Parking/Large Double Garage £349,950 Freehold

- EXECUTIVE DETACHED HOUSE
- IMMACULATE THROUGHOUT
- SPACIOUS FAMILY LOUNGE
- SEPARATE DINING ROOM
- MODERN FITTED KITCHEN
- (SEPARATE UTILITY ROOM)
- MASTER BED WITH EN-SUITE
- (PLUS DRESSING ROOM)
- FOUR FURTHER BEDROOMS
- (GUEST BEDROOM EN-SUITE)
- DETACHED DOUBLE GARAGE
- LARGE CORNER PLOT WITH:
- AMPLE ADDITIONAL PARKING
- AMI LE ADDITIONAL I ANNINO
- WEST FACING REAR GARDEN
- SOUGHT AFTER LOCATION

Situated in a popular location can be found this beautifully presented modern five bedroom detached house. Accommodation is split over three floors and benefits include; An inner entrance hall with ceramic tiled floor leading to a spacious dual aspect lounge/diner, separate dining room and modern kitchen/breakfast room to the rear with separate utility room. On the first floor there is a master bedroom with en-suite and dressing room, two further bedrooms and modern family bathroom and on the second floor there are two further bedrooms, one en-suite. There are small well kept gardens to both front and rear and to the side of the property there is a large parking area providing parking for up to four cars leading to a detached double garage. For additional details or to view please call Bexhill team 01424 224488