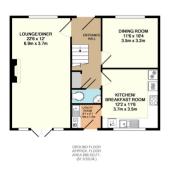

TOTAL APPROX. FLOOR AREA 1809 SC FT. (168.1 SCA.M.) What server altered has been made to ensure the source; of the four piec contained here, measurements of schools, and entered has been made to ensure the contained of the source that the schools of the schools

Situated in a popular location can be found this beautifully presented modern five bedroom detached house. Accommodation is split over three floors and benefits include; An inner entrance hall with ceramic tiled floor leading to a spacious dual aspect lounge/diner, separate dining room and modern kitchen/breakfast room to the rear with separate utility room. On the first floor there is a master bedroom with en-suite and dressing room, two further bedrooms and modern family bathroom and on the second floor there are two further bedrooms, one en-suite. There are small well kept gardens to both front and rear and to the side of the property there is a large parking area providing parking for up to four cars leading to a detached double garage. For additional details or to view please call Bexhill team 01424 224488