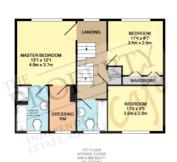

TOTAL APPROX. FLOOR AREA 1809 SC FT. (168.1 SCA.M.) What server altered has been made to ensure the source; of the four piec contained here, measurements of schools, and entered has been made to ensure the contained of the source that the schools of the schools

Situated in a popular location can be found this beautifully presented modern five bedroom detached house. Accommodation is split over three floors and benefits include; An inner entrance hall with ceramic tiled floor leading to a spacious dual aspect lounge/diner, separate dining room and modern kitchen/breakfast room to the rear with separate utility room. On the first floor there is a master bedroom with en-suite and dressing room, two further bedrooms and modern family bathroom and on the second floor there are two further bedrooms, one en-suite. There are small well kept gardens to both front and rear and to the side of the property there is a large parking area providing parking for up to four cars leading to a detached double garage. For additional details or to view please call Bexhill team 01424 224488