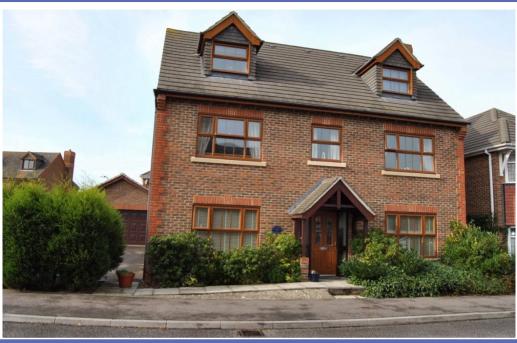

## Property Cafe

53 Hornbeam Avenue, Bexhill On Sea, TN39 5JQ

Corner Location/Additional Parking/Large Double Garage £349,950 Freehold

- EXECUTIVE DETACHED HOUSE
- IMMACULATE THROUGHOUT
- SPACIOUS FAMILY LOUNGE
- SEPARATE DINING ROOM
- MODERN FITTED KITCHEN
- (SEPARATE UTILITY ROOM)
- MASTER BED WITH EN-SUITE
- (PLUS DRESSING ROOM)
- FOUR FURTHER BEDROOMS
- (GUEST BEDROOM EN-SUITE)
- DETACHED DOUBLE GARAGE
- LARGE CORNER PLOT WITH:
- AMPLE ADDITIONAL PARKING
- AMI LE ADDITIONAL I ANNINO
- WEST FACING REAR GARDEN
- SOUGHT AFTER LOCATION

Situated in a popular location can be found this beautifully presented modern five bedroom detached house. Accommodation is split over three floors and benefits include; An inner entrance hall with ceramic tiled floor leading to a spacious dual aspect lounge/diner, separate dining room and modern kitchen/breakfast room to the rear with separate utility room. On the first floor there is a master bedroom with en-suite and dressing room, two further bedrooms and modern family bathroom and on the second floor there are two further bedrooms, one en-suite. There are small well kept gardens to both front and rear and to the side of the property there is a large parking area providing parking for up to four cars leading to a detached double garage. For additional details or to view please call Bexhill team 01424 224488