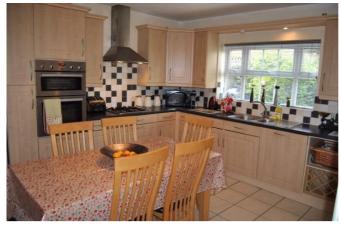

## Property Cafe

53 Hornbeam Avenue, Bexhill On Sea, TN39 5JQ

Corner Location/Additional Parking/Large Double Garage £349,950 Freehold

- EXECUTIVE DETACHED HOUSE
- IMMACULATE THROUGHOUT
- SPACIOUS FAMILY LOUNGE
- SEPARATE DINING ROOM
- MODERN FITTED KITCHEN
- (SEPARATE UTILITY ROOM)
- MASTER BED WITH EN-SUITE
- (PLUS DRESSING ROOM)
- FOUR FURTHER BEDROOMS
- (GUEST BEDROOM EN-SUITE)
- DETACHED DOUBLE GARAGE
- LARGE CORNER PLOT WITH:
- AMPLE ADDITIONAL PARKING
- AMI LE ADDITIONAL I ANNINO
- WEST FACING REAR GARDEN
- SOUGHT AFTER LOCATION

Situated in a popular location can be found this beautifully presented modern five bedroom detached house. Accommodation is split over three floors and benefits include; An inner entrance hall with ceramic tiled floor leading to a spacious dual aspect lounge/diner, separate dining room and modern kitchen/breakfast room to the rear with separate utility room. On the first floor there is a master bedroom with en-suite and dressing room, two further bedrooms and modern family bathroom and on the second floor there are two further bedrooms, one en-suite. There are small well kept gardens to both front and rear and to the side of the property there is a large parking area providing parking for up to four cars leading to a detached double garage. For additional details or to view please call Bexhill team 01424 224488