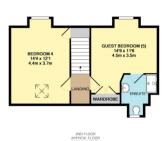

TOTAL APPROX. FLOOR AREA 1809 SC FT. (168.1 SCA.M.) What server altered has been made to ensure the source; of the four piec contained here, measurements of schools, and entered has been made to ensure the contained of the source that the schools of the schools

Situated in a popular location can be found this beautifully presented modern five bedroom detached house. Accommodation is split over three floors and benefits include; An inner entrance hall with ceramic tiled floor leading to a spacious dual aspect lounge/diner, separate dining room and modern kitchen/breakfast room to the rear with separate utility room. On the first floor there is a master bedroom with en-suite and dressing room, two further bedrooms and modern family bathroom and on the second floor there are two further bedrooms, one en-suite. There are small well kept gardens to both front and rear and to the side of the property there is a large parking area providing parking for up to four cars leading to a detached double garage. For additional details or to view please call Bexhill team 01424 224488