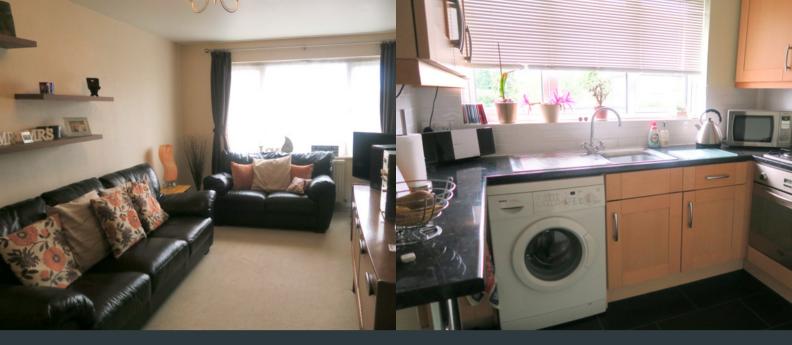

#### Lounge/ Diner

3.35m x 5.49m (11' 0" x 18' 0") Front aspect double glazed windows, carpeted flooring and wall mounted double radiator. Ample space for living and dining room furniture.

### Kitchen

2.59m x 2.24m (8' 6" x 7' 4") Front aspect double glazed windows, a range of eye and base level units with integrated drainage sink, oven, gas hob, extractor hood and space for fridge/ freezer, washing machine and dryer. Tiled flooring.