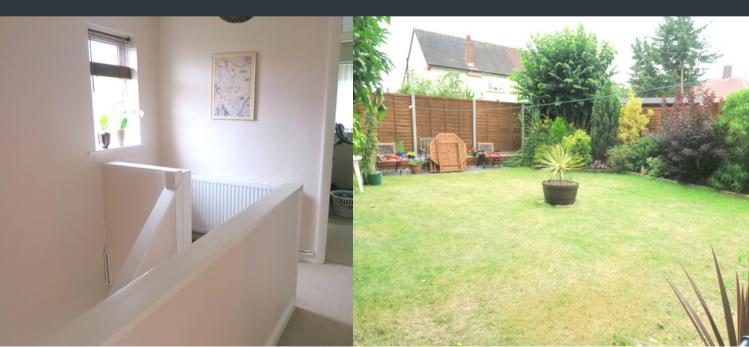

## **Entrance Hall**

Approached via a side aspect wooden door, carpeted flooring, stairs to landing with loft hatch and built in storage cupboard.

#### **Rear Garden**

South facing, approximately 40ft in length and mostly laid to lawn and planted borders