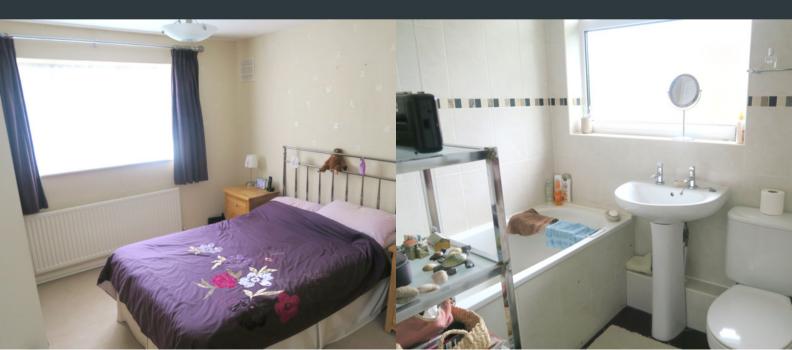

#### **Bedroom One**

3.36m x 3.80m (11' 0" x 12' 6") Rear aspect double glazed windows, built in floor to ceiling wardrobes, carpeted flooring and wall mounted radiator.

#### **Bedroom Two**

2.62m x 248m (8' 7" x 813' 8") Rear aspect double glazed windows, carpeted flooring and wall mounted radiator.

#### Bathroom

1.95m x 1.63m (6' 5" x 5' 4") Side aspect double glazed windows with frosted glass, bath tub with electric shower, low level WC, pedestal wash basin, tiled floor and walls.