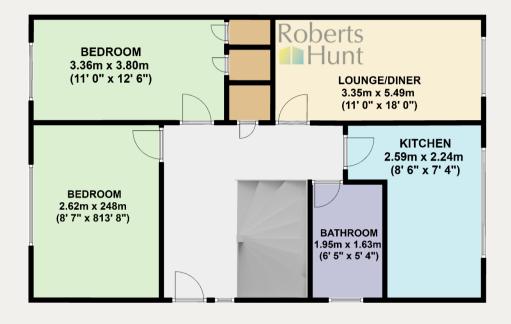

#### Lounge/ Diner

3.35m x 5.49m (11' 0" x 18' 0") Front aspect double glazed windows, carpeted flooring and wall mounted double radiator. Ample space for living and dining room furniture.

### Kitchen

2.59m x 2.24m (8' 6" x 7' 4") Front aspect double glazed windows, a range of eye and base level units with integrated drainage sink, oven, gas hob, extractor hood and space for fridge/ freezer, washing machine and dryer. Tiled flooring.

#### **Bedroom One**

3.36m x 3.80m (11' 0" x 12' 6") Rear aspect double glazed windows, built in floor to ceiling wardrobes, carpeted flooring and wall mounted radiator.

#### **Bedroom Two**

2.62m x 248m (8' 7" x 813' 8") Rear aspect double glazed windows, carpeted flooring and wall mounted radiator.

#### Bathroom

1.95m x 1.63m (6' 5" x 5' 4") Side aspect double glazed windows with frosted glass, bath tub with electric shower, low level WC, pedestal wash basin, tiled floor and walls.