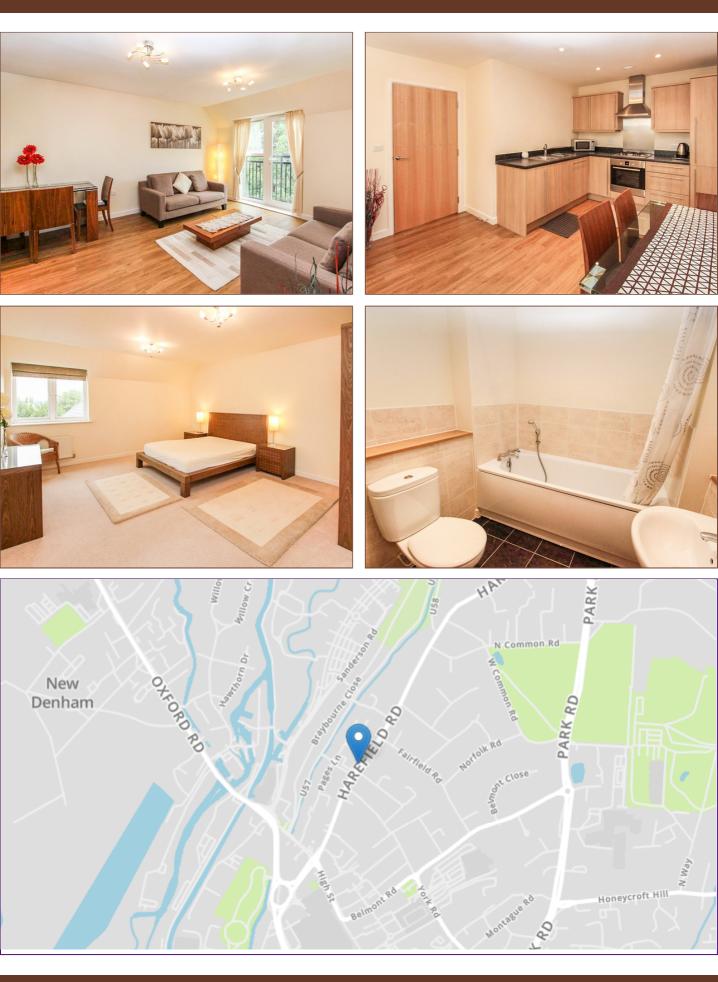

## Harefield Road, Uxbridge £1,900 Per Month

| T | CONTEMPORARY TWO-BEDROOM APARTMENT                       |
|---|----------------------------------------------------------|
| T | SITUATED ON THE TOP FLOOR OFFERING<br>GREAT VIEWS        |
| T | SECURE ALLOCATED PARKING                                 |
| T | 762 SQ FT COVERAGE AREA - ONE OF TWO<br>LARGEST IN BLOCK |
| T | EPC B                                                    |
| T | COUNCIL TAX BAND D                                       |
| T | 1 WEEK HOLDING DEPOSIT - £438.46                         |
| T | 5 WEEK SECURITY DEPOSIT - £2,192.30                      |
| T | FULLY FURNISHED                                          |
| T | AVAILABLE FROM THE END OF AUGUST                         |
|   |                                                          |

## Harefield Road, Uxbridge £1,900 Per Month