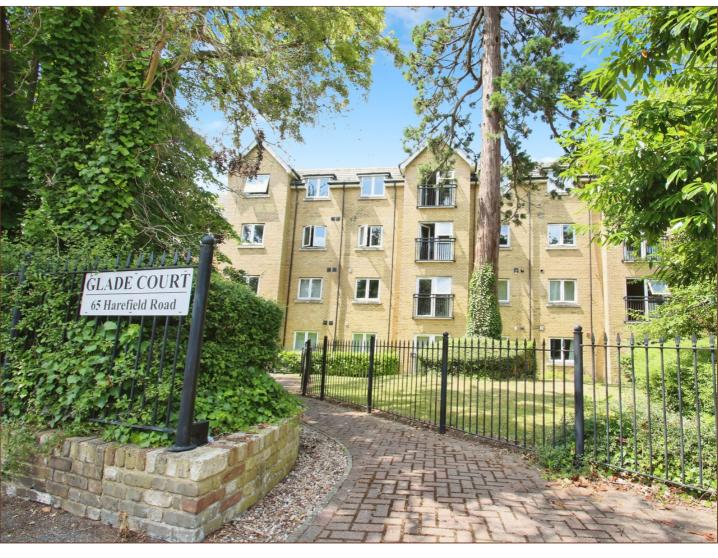

## Harefield Road, Uxbridge £1,900 Per Month

| T | CONTEMPORARY TWO-BEDROOM APARTMENT                       |
|---|----------------------------------------------------------|
| T | SITUATED ON THE TOP FLOOR OFFERING<br>GREAT VIEWS        |
| T | SECURE ALLOCATED PARKING                                 |
| T | 762 SQ FT COVERAGE AREA - ONE OF TWO<br>LARGEST IN BLOCK |
| T | EPC B                                                    |
| T | COUNCIL TAX BAND D                                       |
| T | 1 WEEK HOLDING DEPOSIT - £438.46                         |
| T | 5 WEEK SECURITY DEPOSIT - £2,192.30                      |
| T | FULLY FURNISHED                                          |
| T | AVAILABLE FROM THE END OF AUGUST                         |
|   |                                                          |

## Harefield Road, Uxbridge £1,900 Per Month