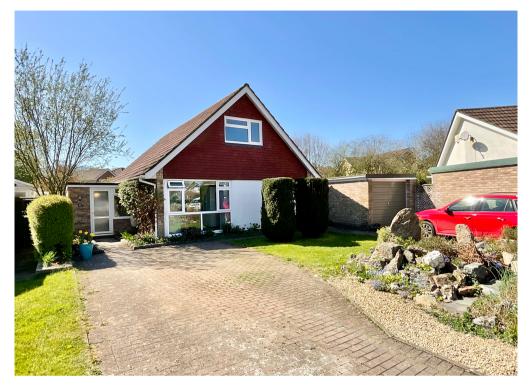

22 The Willows, Raglan, Usk. NP15 2HB £459,950 Tenure Freehold

- 4 DOUBLE BEDROOMS
- 2 BATH/SHOWER ROOMS
- 21FT STUDY WITH SEPARATE ACCESS
- 21FT CONSERVATORY
- LOUNGE

- KITCHEN/BREAKFAST ROOM
- UTILITY ROOM
- GARAGE & DRIVEWAY
- LARGE REAR GARDEN
- WELL PRESENTED THROUGHOUT

A spacious detached dormer style property offering versatile, well presented accommodation within Raglan village, lying within easy access of a wide range of amenities and the A40 & A449. Situated on a superb plot offering a good size rear garden, driveway and garage to the front.