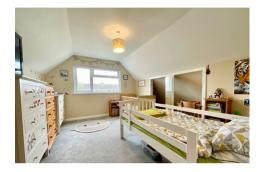

Upstairs a landing leads to a modern shower room and two further double bedrooms benefitting from eaves storage.

Outside the large rear garden is fully enclosed by fencing and hedging. Paved and gravelled seating areas lead to lawn with a stone wall, beyond which is the mature lower garden level.