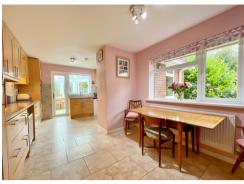

An entrance porch leads to a 21ft study and entrance hall with stairs to the first floor. A good size lounge has sliding doors onto the large conservatory, also accessible from the study and kitchen. The kitchen/breakfast room is fitted with both wall and base units incorporating a double eye level oven. There is ample space for table and chairs. A utility room is off the kitchen. 2 double bedrooms, one with fitted wardrobes are on the ground floor along with a four piece bathroom.