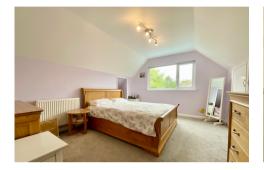

An entrance porch leads to a 21ft study and entrance hall with stairs to the first floor. A good size lounge has sliding doors onto the large conservatory, also accessible from the study and kitchen. The kitchen/breakfast room is fitted with both wall and base units incorporating a double eye level oven. There is ample space for table and chairs. A utility room is off the kitchen. 2 double bedrooms, one with fitted wardrobes are on the ground floor along with a four piece bathroom.

Upstairs a landing leads to a modern shower room and two further double bedrooms benefitting from eaves storage.

Outside the large rear garden is fully enclosed by fencing and hedging. Paved and gravelled seating areas lead to lawn with a stone wall, beyond which is the mature lower garden level.