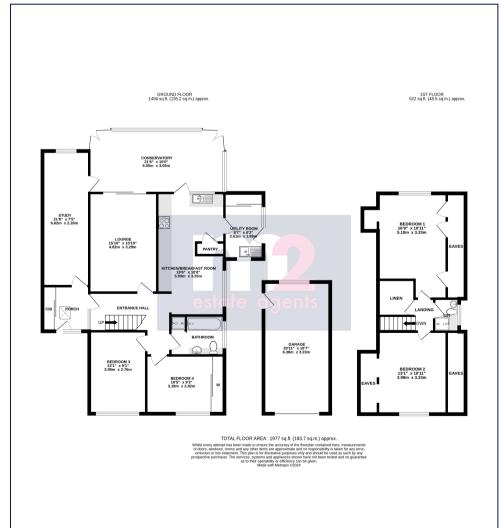

An entrance porch leads to a 21ft study and entrance hall with stairs to the first floor. A good size lounge has sliding doors onto the large conservatory, also accessible from the study and kitchen. The kitchen/breakfast room is fitted with both wall and base units incorporating a double eye level oven. There is ample space for table and chairs. A utility room is off the kitchen. 2 double bedrooms, one with fitted wardrobes are on the ground floor along with a four piece bathroom.

Upstairs a landing leads to a modern shower room and two further double bedrooms benefitting from eaves storage.

Outside the large rear garden is fully enclosed by fencing and hedging. Paved and gravelled seating areas lead to lawn with a stone wall, beyond which is the mature lower garden level.