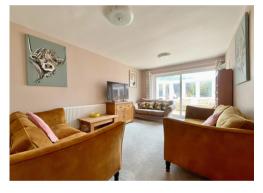

An entrance porch leads to a 21ft study and entrance hall with stairs to the first floor. A good size lounge has sliding doors onto the large conservatory, also accessible from the study and kitchen. The kitchen/breakfast room is fitted with both wall and base units incorporating a double eye level oven. There is ample space for table and chairs. A utility room is off the kitchen. 2 double bedrooms, one with fitted wardrobes are on the ground floor along with a four piece bathroom.