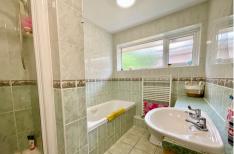

An entrance porch leads to a 21ft study and entrance hall with stairs to the first floor. A good size lounge has sliding doors onto the large conservatory, also accessible from the study and kitchen. The kitchen/breakfast room is fitted with both wall and base units incorporating a double eye level oven. There is ample space for table and chairs. A utility room is off the kitchen. 2 double bedrooms, one with fitted wardrobes are on the ground floor along with a four piece bathroom.

Upstairs a landing leads to a modern shower room and two further double bedrooms benefitting from eaves storage.

Outside the large rear garden is fully enclosed by fencing and hedging. Paved and gravelled seating areas lead to lawn with a stone wall, beyond which is the mature lower garden level.