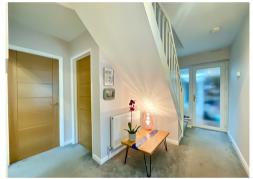

An entrance porch leads to a 21ft study and entrance hall with stairs to the first floor. A good size lounge has sliding doors onto the large conservatory, also accessible from the study and kitchen. The kitchen/breakfast room is fitted with both wall and base units incorporating a double eye level oven. There is ample space for table and chairs. A utility room is off the kitchen. 2 double bedrooms, one with fitted wardrobes are on the ground floor along with a four piece bathroom.