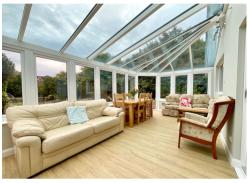

An entrance porch leads to a 21ft study and entrance hall with stairs to the first floor. A good size lounge has sliding doors onto the large conservatory, also accessible from the study and kitchen. The kitchen/breakfast room is fitted with both wall and base units incorporating a double eye level oven. There is ample space for table and chairs. A utility room is off the kitchen. 2 double bedrooms, one with fitted wardrobes are on the ground floor along with a four piece bathroom.