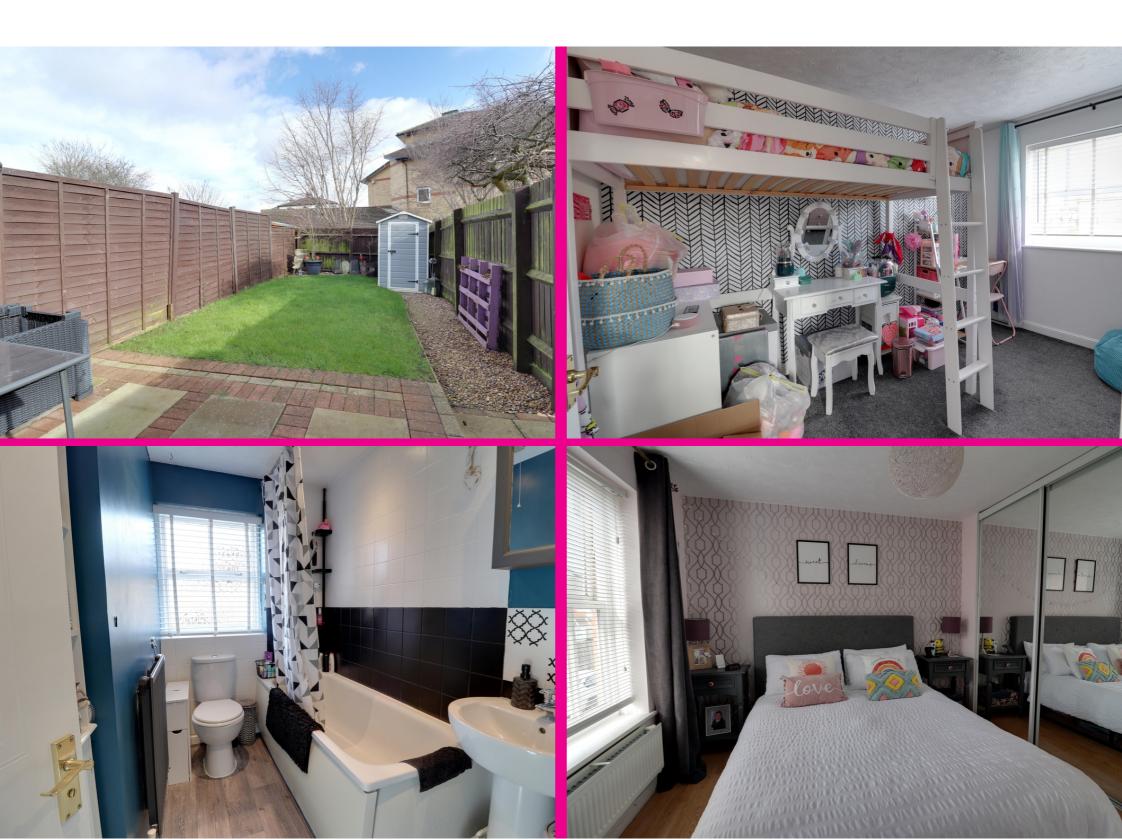

## Description

Aintree way is a private location within the Chells Manor area of Stevenage. Situated i the corner of this small cul-de-sac location this delightful two bedroom property is well presented throughout. The accommodation comprises of entrance hall, a generous size lounge. To the rear is a Kitchen/diner with doors leading onto the rear garden. The kitchen has a range of wall and base units and has part built in appliances.

Upstairs are two bedrooms, both of which are a generous size. The family bathroom comprises of enclosed bath with incorporated shower, wash basin and W/C.

Outside to the front there is a private driveway. To the rear is a paved area and lawn.