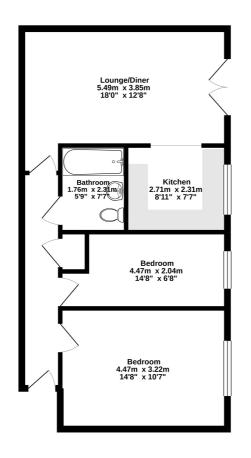

#### Living/Dining Room

18' 2" x 10' 7" (5.54m x 3.23m)
Double glazed window to the front aspect.
Fully carpeted. TV and power points.
Radiator. Wall mounted central heating thermostatic controls. Double glazed doors with Juliet balcony. Archway through to kitchen.

#### Kitchen

#### 7' 5" x 7' 6" (2.26m x 2.29m)

A fully fitted kitchen with a range of wall and floor based cupboards with work top over, inset with a stainless steel sink unit with tap over. Electric oven with four ring hob and extractor hood over. Freestanding washing machine. Freestanding tall fridge/freezer. Vinyl flooring. Ceiling spot light down lighters. Wall mounted gas central heating boiler.

#### **Family Bathroom**

9' 8" x 5' 6" (2.95m x 1.68m) Comprising of bath with mixer taps, shower attachment with power shower over and shower curtain. Low level WC. Pedestal sink. Vinyl flooring. Part tiled walls. Radiator. Towel rail. Extractor fan.

#### **Master Bedroom**

13' x 7' 11" (3.96m x 2.41m)Double glazed window to the side aspect.Fully carpeted. TV and power points.Radiator.

### Second Bedroom

11' 9" x 6' 6" (3.58m x 1.98m)Double glazed window to the side aspect.Fully carpeted. Power points. Radiator.

First Floor 57.6 sq.m. (620 sq.ft.) approx.

All measurements are approximate and quoted in metric with imperial equivalents and for general guidance only and whilst every attempt has been made to ensure accuracy, they must not be relied on. The fixtures, fittings and appliances referred to have not been tested and therefore no guarantee can be given and that they are in working order. Internal photographs are reproduced for general information and it must not be inferred that any item shown is included with the property. For a free valuation, contact the numbers listed on the brochure.