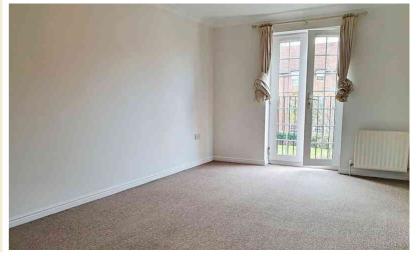

#### Living/Dining Room

18' 2" x 10' 7" (5.54m x 3.23m)
Double glazed window to the front aspect.
Fully carpeted. TV and power points.
Radiator. Wall mounted central heating thermostatic controls. Double glazed doors with Juliet balcony. Archway through to kitchen.