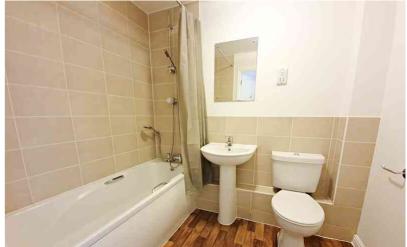

#### **Family Bathroom**

9' 8" x 5' 6" (2.95m x 1.68m) Comprising of bath with mixer taps, shower attachment with power shower over and shower curtain. Low level WC. Pedestal sink. Vinyl flooring. Part tiled walls. Radiator. Towel rail. Extractor fan.