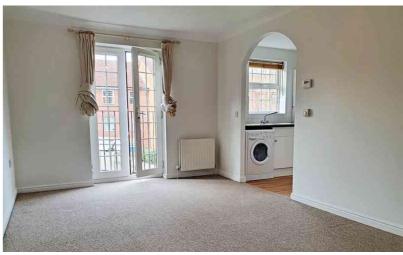

#### Living/Dining Room

18' 2" x 10' 7" (5.54m x 3.23m)
Double glazed window to the front aspect.
Fully carpeted. TV and power points.
Radiator. Wall mounted central heating thermostatic controls. Double glazed doors with Juliet balcony. Archway through to kitchen.

#### Kitchen

#### 7' 5" x 7' 6" (2.26m x 2.29m)

A fully fitted kitchen with a range of wall and floor based cupboards with work top over, inset with a stainless steel sink unit with tap over. Electric oven with four ring hob and extractor hood over. Freestanding washing machine. Freestanding tall fridge/freezer. Vinyl flooring. Ceiling spot light down lighters. Wall mounted gas central heating boiler.