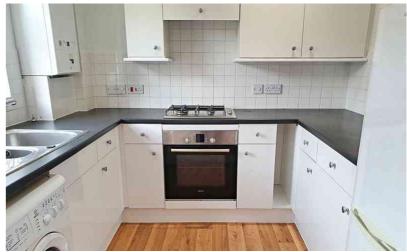

#### Kitchen

#### 7' 5" x 7' 6" (2.26m x 2.29m)

A fully fitted kitchen with a range of wall and floor based cupboards with work top over, inset with a stainless steel sink unit with tap over. Electric oven with four ring hob and extractor hood over. Freestanding washing machine. Freestanding tall fridge/freezer. Vinyl flooring. Ceiling spot light down lighters. Wall mounted gas central heating boiler.