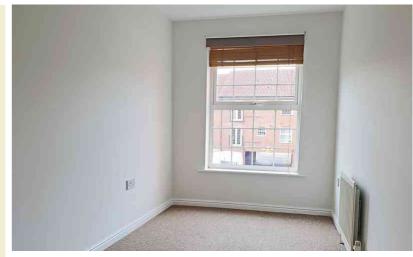

#### **Master Bedroom**

13' x 7' 11" (3.96m x 2.41m)Double glazed window to the side aspect.Fully carpeted. TV and power points.Radiator.

### Second Bedroom

11' 9" x 6' 6" (3.58m x 1.98m)Double glazed window to the side aspect.Fully carpeted. Power points. Radiator.