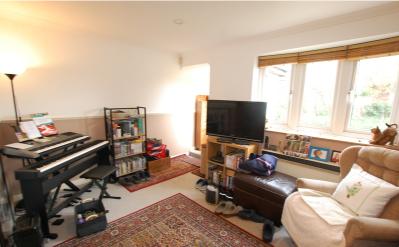

## Lobby area

Glazed panel door to lobby, opening to living area
Living area

14' 11" x 13' 10" (4.55m x 4.22m) Window to front over looking fields, convector/storage heater, the living room opens to the kitchen.