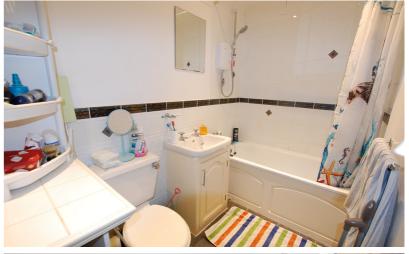

#### Bathroom

Suite consisting of bath with shower, wash hand basin with cupboard below, wc, tiled surrounds, towel rail.