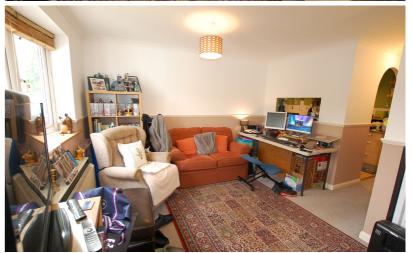

## Lobby area

Glazed panel door to lobby, opening to living area
Living area

14' 11" x 13' 10" (4.55m x 4.22m) Window to front over looking fields, convector/storage heater, the living room opens to the kitchen.