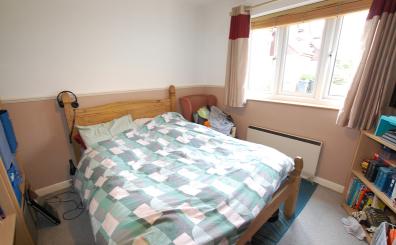

#### Bedroom

9' 11" x 8' 11" (3.02m x 2.72m) Window to rear, electric heater, cupboard housing hot water tank.