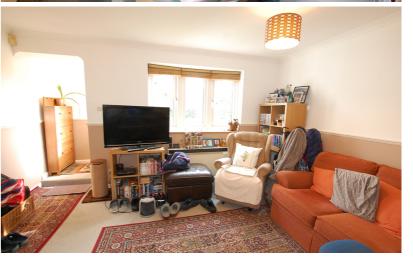

## Lobby area

Glazed panel door to lobby, opening to living area
Living area

14' 11" x 13' 10" (4.55m x 4.22m) Window to front over looking fields, convector/storage heater, the living room opens to the kitchen.