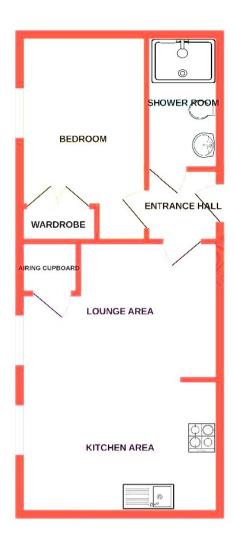

The council tax band is C.

This is a leasehold property with 125 years on the lease from 2003; the ground rent is £200pa and the service charge is £1,650pa.

The interior of this beautifully presented property comprises a spacious living room, fitted kitchen, 1 bedroom and the bathroom.