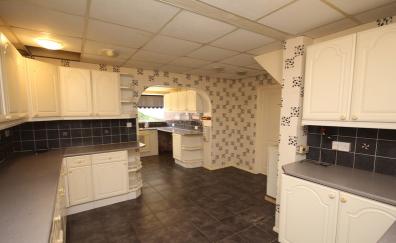

On the ground floor the property has a spacious dual aspect lounge/dining room and a large extended kitchen. Also on the ground floor is a cloakroom. Upstairs are three bedrooms and a bathroom. Outside at the front is parking for a number of vehicles which leads to the garage. The rear garden backs directly onto open playing fields, there is also a brick shed.