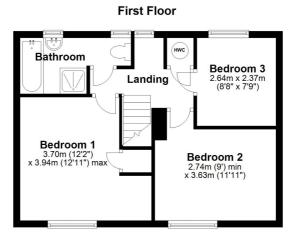

Offered with vacant possession is this extended three bedroom mid terrace house located on the popular Grange Estate. The property is in need of some updating throughout and will make a fantastic family home.

On the ground floor the property has a spacious dual aspect lounge/dining room and a large extended kitchen. Also on the ground floor is a cloakroom. Upstairs are three bedrooms and a bathroom. Outside at the front is parking for a number of vehicles which leads to the garage. The rear garden backs directly onto open playing fields, there is also a brick shed.

- Offered with vacant possession no upper chain.
- In need of modernisation throughout.
- Backing directing onto the playing fields.
- Spacious, extended accommodation on the ground floor.
- Private rear garden.
- Freehold.