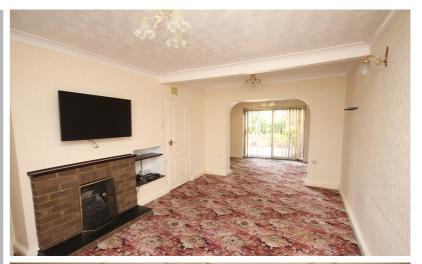

On the ground floor the property has a spacious dual aspect lounge/dining room and a large extended kitchen. Also on the ground floor is a cloakroom. Upstairs are three bedrooms and a bathroom. Outside at the front is parking for a number of vehicles which leads to the garage. The rear garden backs directly onto open playing fields, there is also a brick shed.