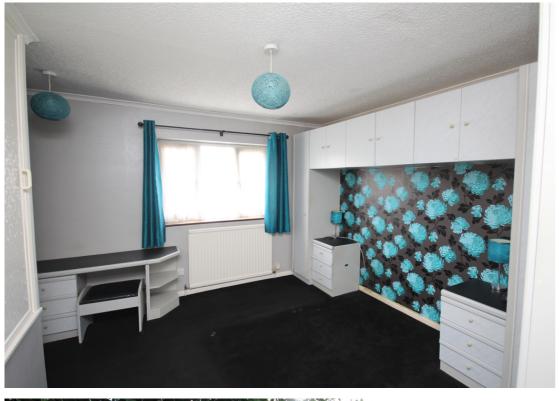

On the ground floor the property has a spacious dual aspect lounge/dining room and a large extended kitchen. Also on the ground floor is a cloakroom. Upstairs are three bedrooms and a bathroom. Outside at the front is parking for a number of vehicles which leads to the garage. The rear garden backs directly onto open playing fields, there is also a brick shed.