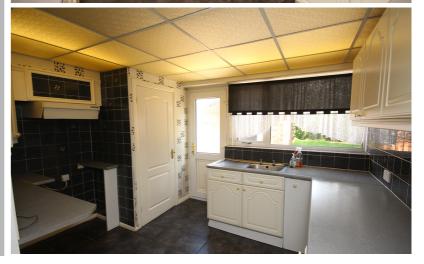

On the ground floor the property has a spacious dual aspect lounge/dining room and a large extended kitchen. Also on the ground floor is a cloakroom. Upstairs are three bedrooms and a bathroom. Outside at the front is parking for a number of vehicles which leads to the garage. The rear garden backs directly onto open playing fields, there is also a brick shed.