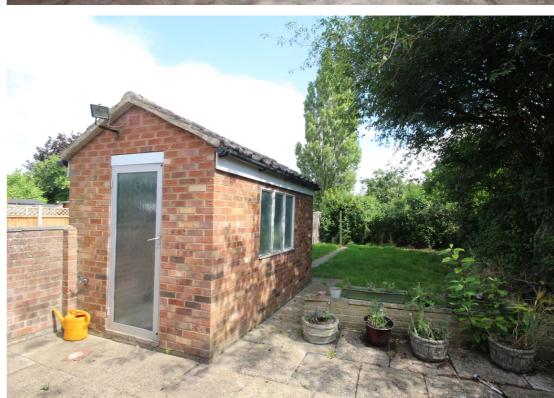

On the ground floor the property has a spacious dual aspect lounge/dining room and a large extended kitchen. Also on the ground floor is a cloakroom. Upstairs are three bedrooms and a bathroom. Outside at the front is parking for a number of vehicles which leads to the garage. The rear garden backs directly onto open playing fields, there is also a brick shed.