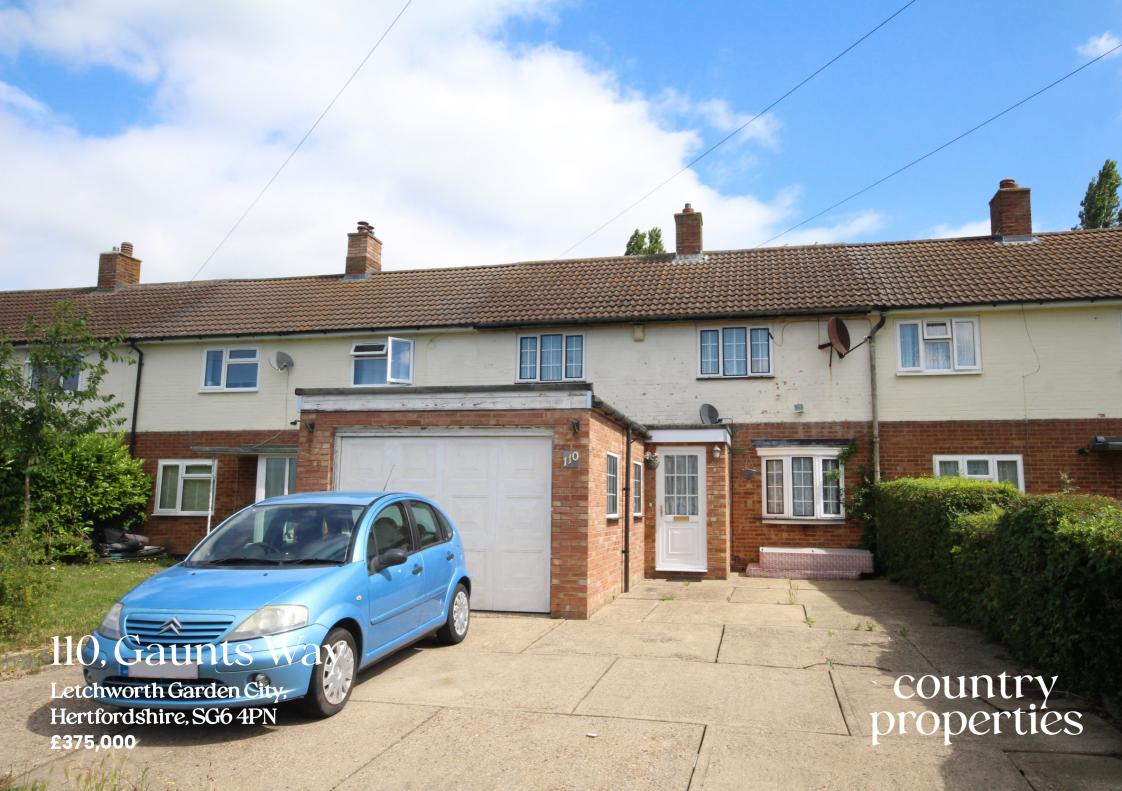

Offered with vacant possession is this extended three bedroom mid terrace house located on the popular Grange Estate. The property is in need of some updating throughout and will make a fantastic family home.

On the ground floor the property has a spacious dual aspect lounge/dining room and a large extended kitchen. Also on the ground floor is a cloakroom. Upstairs are three bedrooms and a bathroom. Outside at the front is parking for a number of vehicles which leads to the garage. The rear garden backs directly onto open playing fields, there is also a brick shed.

- Offered with vacant possession no upper chain.
- In need of modernisation throughout.
- Backing directing onto the playing fields.
- Spacious, extended accommodation on the ground floor.
- Private rear garden.
- Freehold.