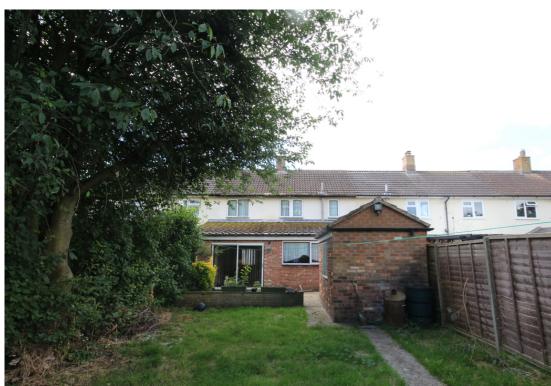

On the ground floor the property has a spacious dual aspect lounge/dining room and a large extended kitchen. Also on the ground floor is a cloakroom. Upstairs are three bedrooms and a bathroom. Outside at the front is parking for a number of vehicles which leads to the garage. The rear garden backs directly onto open playing fields, there is also a brick shed.