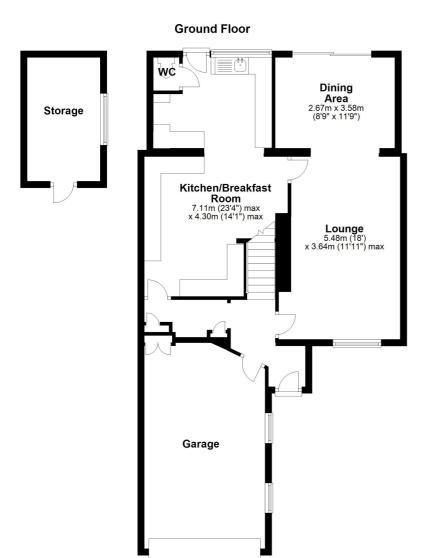

Offered with vacant possession is this extended three bedroom mid terrace house located on the popular Grange Estate. The property is in need of some updating throughout and will make a fantastic family home.

On the ground floor the property has a spacious dual aspect lounge/dining room and a large extended kitchen. Also on the ground floor is a cloakroom. Upstairs are three bedrooms and a bathroom. Outside at the front is parking for a number of vehicles which leads to the garage. The rear garden backs directly onto open playing fields, there is also a brick shed.

- Offered with vacant possession no upper chain.
- In need of modernisation throughout.
- Backing directing onto the playing fields.
- Spacious, extended accommodation on the ground floor.
- Private rear garden.
- Freehold.