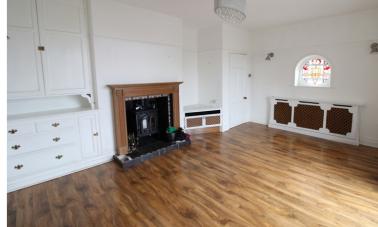

## **FULL DESCRIPTION**

Viewing is essential to fully appreciate this characterful three bedroom semi-detached property situated in the popular village location of Oakworth with excellent access to the primary school and stunning far reaching views. The accommodation comprises of a utility porch giving access to the integral garage. The kitchen has a range of modern base and wall mounted units, Range style cooker, breakfast bar, double glazed window to the side and a spacious walk in pantry. The lounge has a multi-fuel burning stove in feature fireplace, double glazed patio doors to the front and a feature stained glass porthole window to the side. To the first floor there are three bedrooms and the house bathroom which has a modern four piece suite comprising of a double shower cubicle, bath, wash hand basin, WC, attractive tiling to the walls and floor, double glazed window to the front. Externally extensive gardens are to the front incorporating a raised composite deck, artificial lawn, summerhouse, gravelled area with pond, growing plots, stunning far reaching views. To the rear an enclosed yard and the integral garage. Offered for sale with no onward chain, EPC rating is E.