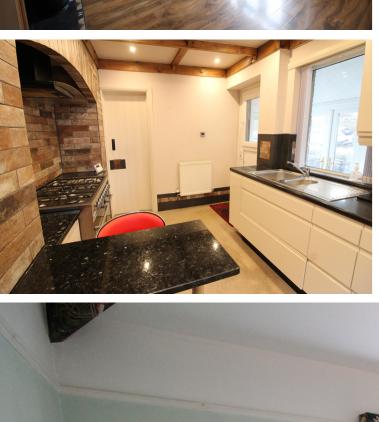

## **FULL DESCRIPTION**

Viewing is essential to fully appreciate this characterful three bedroom semi-detached property situated in the popular village location of Oakworth with excellent access to the primary school and stunning far reaching views. The accommodation comprises of a utility porch giving access to the integral garage. The kitchen has a range of modern base and wall mounted units, Range style cooker, breakfast bar, double glazed window to the side and a spacious walk in pantry. The lounge has a multi-fuel burning stove in feature fireplace, double glazed patio doors to the front and a feature stained glass porthole window to the side. To the first floor there are three bedrooms and the house bathroom which has a modern four piece suite comprising of a double shower cubicle, bath, wash hand basin, WC, attractive tiling to the walls and floor, double glazed window to the front. Externally extensive gardens are to the front incorporating a raised composite deck, artificial lawn, summerhouse, gravelled area with pond, growing plots, stunning far reaching views. To the rear an enclosed yard and the integral garage. Offered for sale with no onward chain, EPC rating is E.