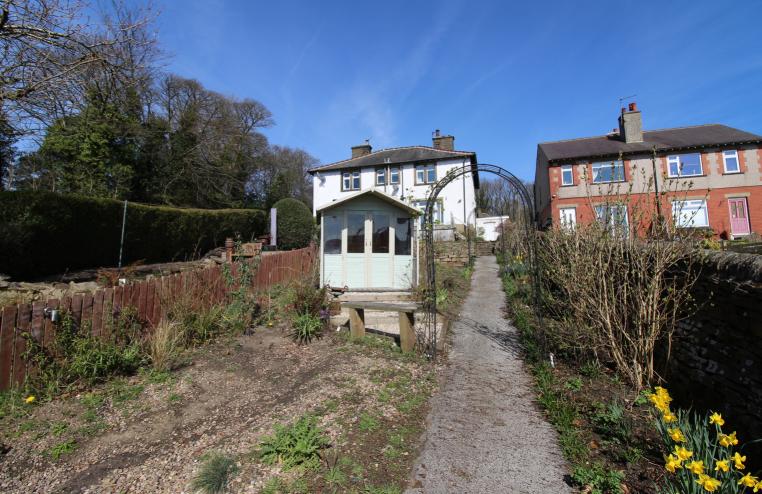

## **FULL DESCRIPTION**

Viewing is essential to fully appreciate this characterful three bedroom semi-detached property situated in the popular village location of Oakworth with excellent access to the primary school and stunning far reaching views. The accommodation comprises of a utility porch giving access to the integral garage. The kitchen has a range of modern base and wall mounted units, Range style cooker, breakfast bar, double glazed window to the side and a spacious walk in pantry. The lounge has a multi-fuel burning stove in feature fireplace, double glazed patio doors to the front and a feature stained glass porthole window to the side. To the first floor there are three bedrooms and the house bathroom which has a modern four piece suite comprising of a double shower cubicle, bath, wash hand basin, WC, attractive tiling to the walls and floor, double glazed window to the front. Externally extensive gardens are to the front incorporating a raised composite deck, artificial lawn, summerhouse, gravelled area with pond, growing plots, stunning far reaching views. To the rear an enclosed yard and the integral garage. Offered for sale with no onward chain, EPC rating is E.