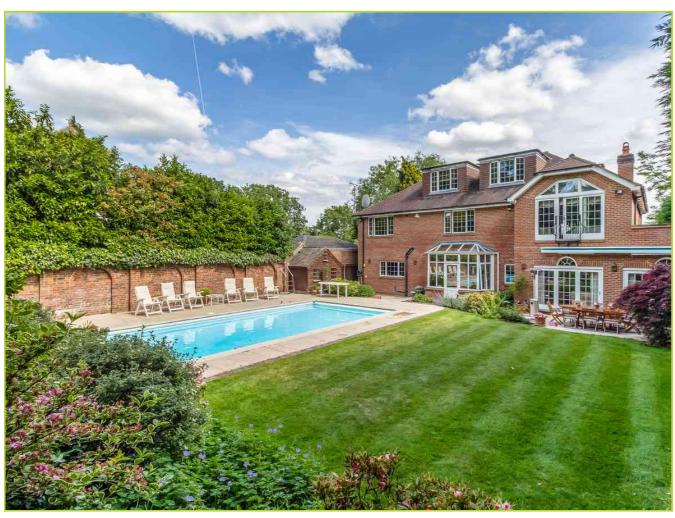

Hall Farm Close, Stanmore. HA7 4JT. £2,850,000 Freehold

Located in a magnificent elevated position this 8 Bedroom 5 Bathroom Detached Property offers 4337 sq ft of airy and spacious family living providing outstanding panoramas over the carefully landscaped gardens. Offering westerly views of London from the upper floors whilst the rear garden also providing the utmost of privacy. Set in an exclusive cul de sac situated off of Dennis lane, the property benefits from a beautifully designed and mature rear garden which offers a multitude of clever entertaining areas, a heated outdoor swimming pool with self-contained shower and changing facilities. To the front elevation the accommodation offers a large carriage driveway which provides parking for several vehicles.