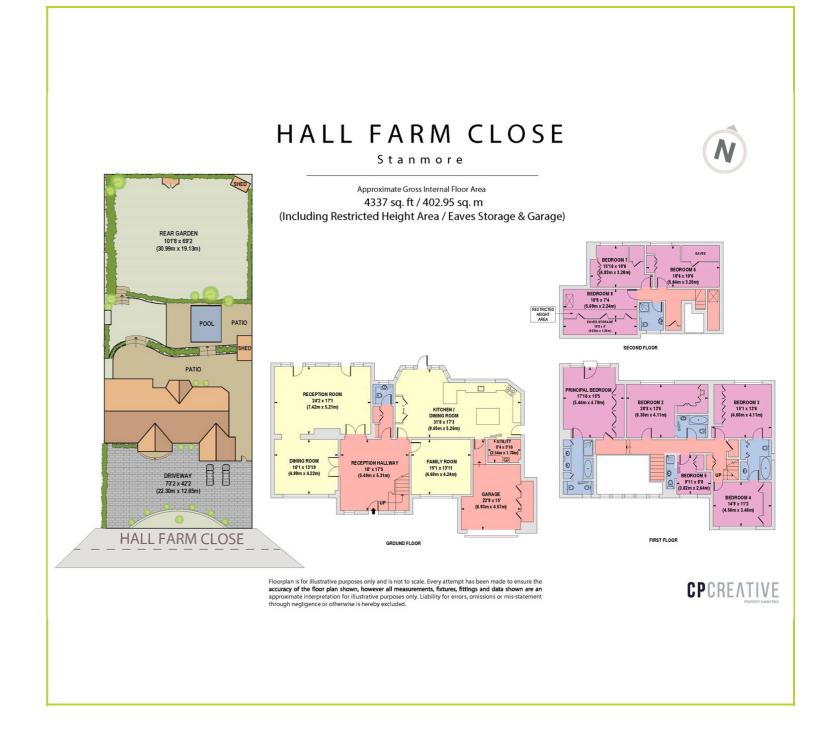

Hall Farm Close, Stanmore. HA7 4JT. £2,850,000 Freehold

Located in a magnificent elevated position this 8 Bedroom 5 Bathroom Detached Property offers 4337 sq ft of airy and spacious family living providing outstanding panoramas over the carefully landscaped gardens. Offering westerly views of London from the upper floors whilst the rear garden also providing the utmost of privacy. Set in an exclusive cul de sac situated off of Dennis lane, the property benefits from a beautifully designed and mature rear garden which offers a multitude of clever entertaining areas, a heated outdoor swimming pool with self-contained shower and changing facilities. To the front elevation the accommodation offers a large carriage driveway which provides parking for several vehicles.

Constructed over 3 floors, the internal accommodation provides eight bedrooms to the first and second floors comprising a superb principal bedroom suite with a spacious en suite bathroom, four further fabulous bedrooms on the first floor and a further three bedrooms on the second floor. The magnificent ground floor provides a wealth of superb features, a striking double volume entrance hall, high ceilings with intricate cornicing's, beautiful joinery throughout and wonderful parquet flooring. The principal reception areas provide direct access to the rear garden and comprise the main reception room, a fabulous and very spacious Mark Wilkinson kitchen/family/dining room. Further entertaining rooms comprise a spacious dining room, a television/family

(Floor plans are not to scale and measurements are given for guidance only)