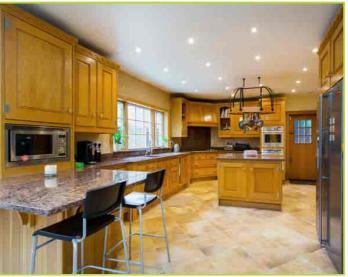

Constructed over 3 floors, the internal accommodation provides eight bedrooms to the first and second floors comprising a superb principal bedroom suite with a spacious en suite bathroom, four further fabulous bedrooms on the first floor and a further three bedrooms on the second floor. The magnificent ground floor provides a wealth of superb features, a striking double volume entrance hall, high ceilings with intricate cornicing's, beautiful joinery throughout and wonderful parquet flooring. The principal reception areas provide direct access to the rear garden and comprise the main reception room, a fabulous and very spacious Mark Wilkinson kitchen/family/dining room. Further entertaining rooms comprise a spacious dining room, a television/family